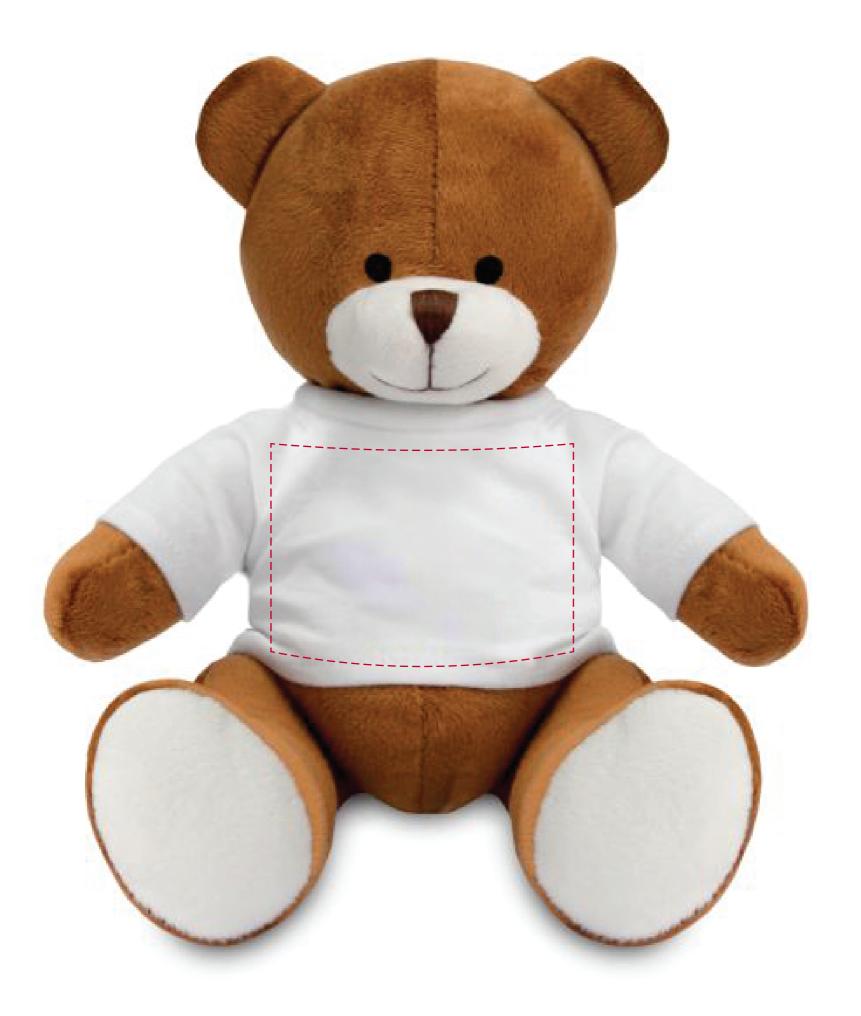

## YOUR VISUAL PROOF (1 of 2)

Visual purposes only. Please see page 2 for actual artwork size.

Order Reference

xxxxxx xx/xx/xx

Date created

Created by

XX

Product 226669
Colour Brown
T-Shirt Colour White

Branding Full Colour