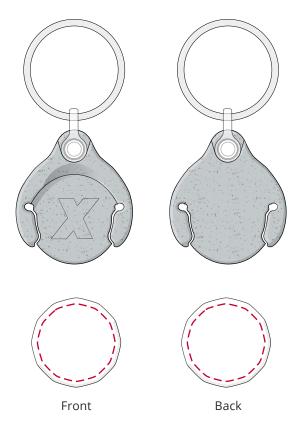

## YOUR VISUAL PROOF

Order Reference

Date created

Created by

xxxxxx xx/xx/xx

XX

**Product** 226673

**Colour** Grey / White

**Branding** Full Colour