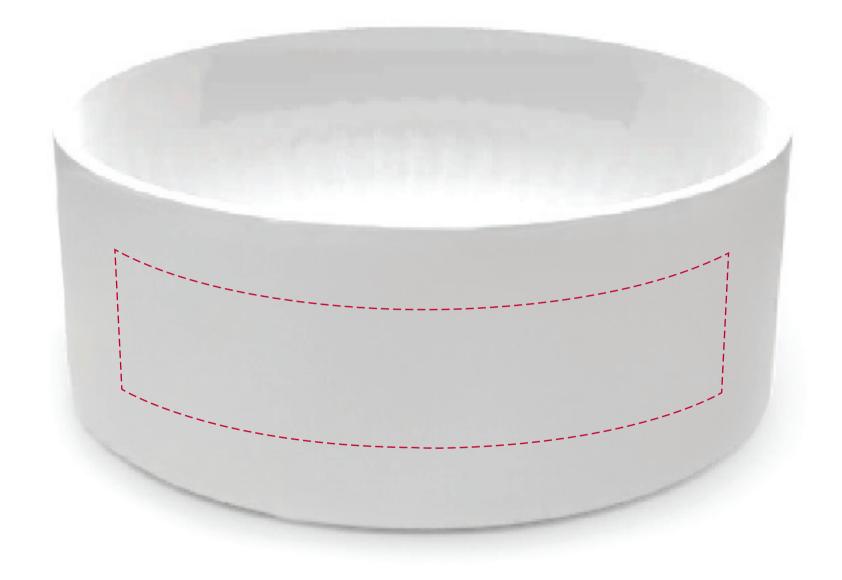

## YOUR VISUAL PROOF (1 of 2)

Date created Created by

Order Reference

xxxxxx xx/xx/xx xx

Product 226691

Colour White

Branding Full Colour

## **Artwork Advisories**

This template is not to scale and is to be used as a guide for print size & positioning only.

Full colour printed colours may differ when printed to the final product.

It is the customer's responsibility to ensure that the proof is correct in all areas. Please be sure to double-check spelling, grammar, layout and design before approving artwork. Due to the variation in monitor colours and adjustments, PDF proofs may not provide an accurate colour representation of the final product & printed work. Once artwork is approved, your order will be processed based on the above unless any amendments are made. All orders are subject to our terms and conditions.