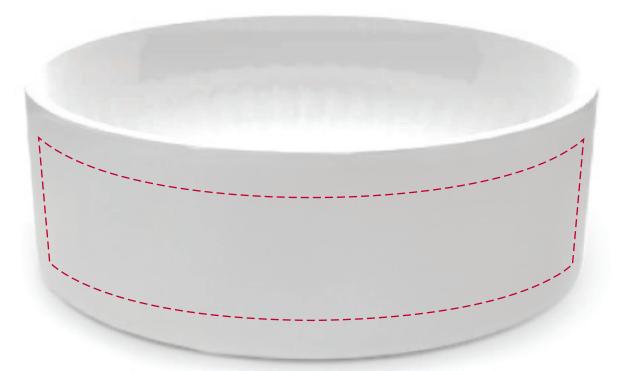

## YOUR VISUAL PROOF (1 of 2)

Order ReferencexxxxxDate createdxx/xx/xxCreated byxx

| Product  | 226691      |
|----------|-------------|
| Colour   | White       |
| Branding | Full Colour |

Artwork Advisories

This template is not to scale and is to be used as a guide for print size & positioning only.

Full colour printed colours may differ when printed to the final product.

It is the customer's responsibility to ensure that the proof is correct in all areas. Please be sure to double-check spelling, grammar, layout and design before approving artwork. Due to the variation in monitor colours and adjustments, PDF proofs may not provide an accurate colour representation of the final product & printed work. Once artwork is approved, your order will be processed based on the above unless any amendments are made. All orders are subject to our terms and conditions.

Please email all approvals/amends to your order processor.