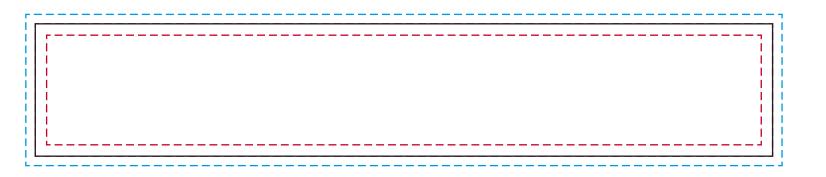

## YOUR VISUAL PROOF (2 of 2)

Order ReferencexxxxxDate createdxx/xx/xxCreated byxx

| Print area | 195 x 35 mm |
|------------|-------------|
| Logo size  | xx x xx mm  |
| Branding   | Full Colour |

---- Safe text area

Print area / cut line

---- Bleed

Scale 100%