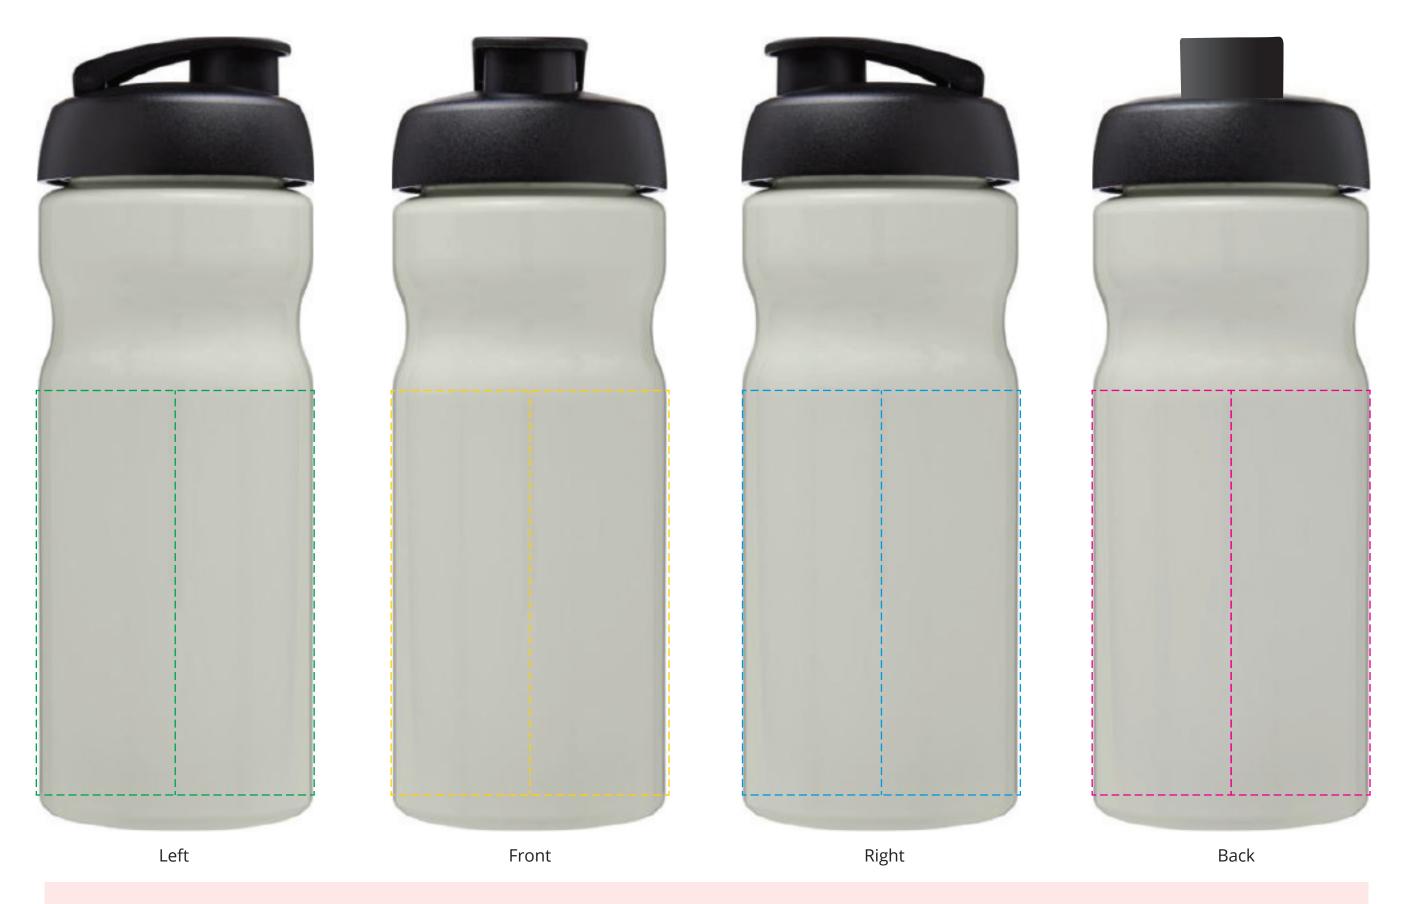

## YOUR VISUAL PROOF (1 of 2)

**Scale 100%** See page 2 for artwork alone.

Order Reference xxxxxx

Date created xx/xx/xx

Created by xx

Product 226693

Bottle Colour Ivory White

Lid Colour Solid Black

Branding Full Colour