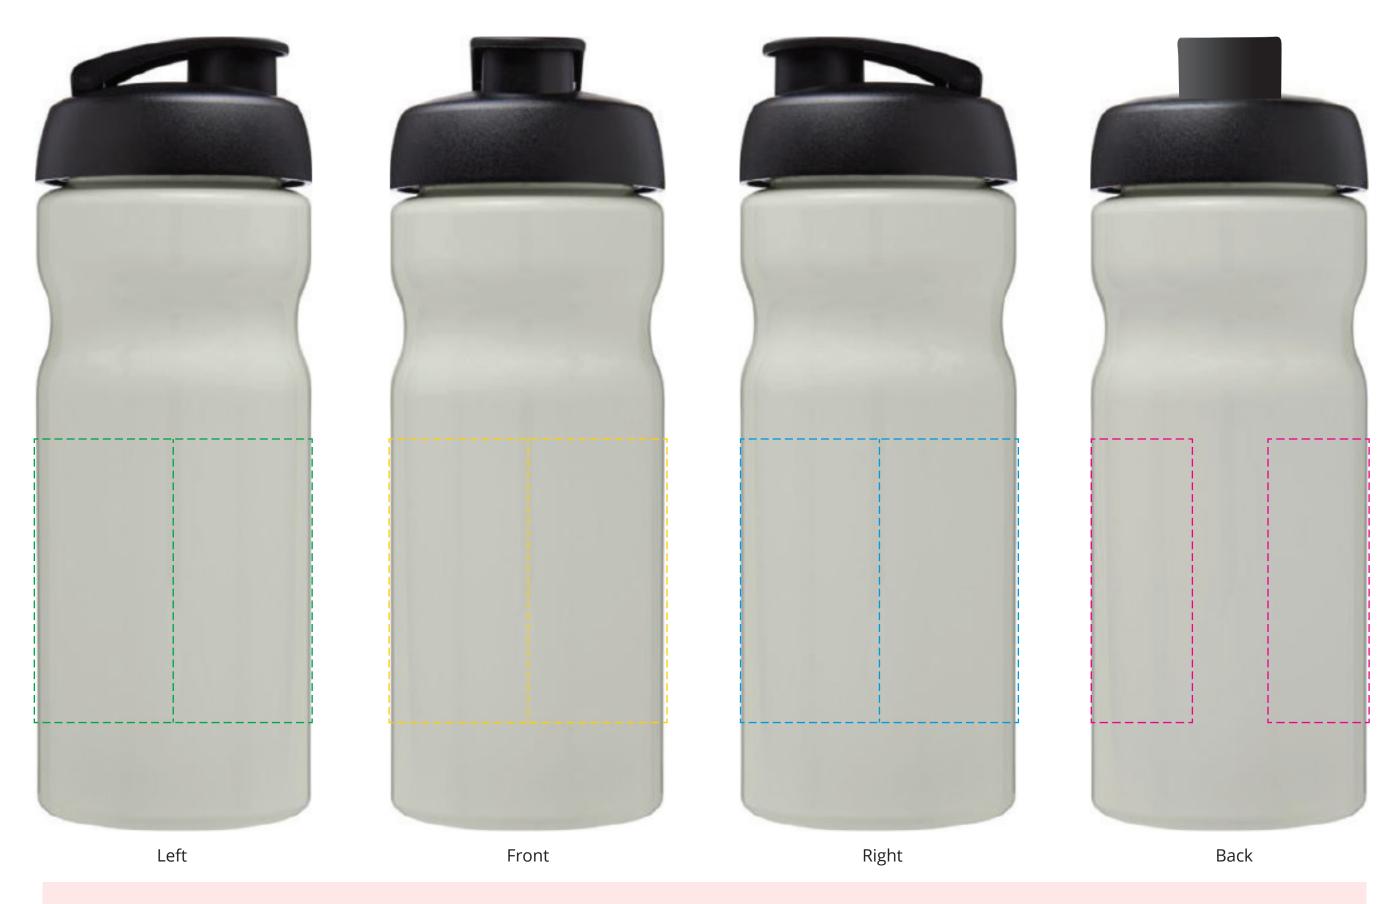

## YOUR VISUAL PROOF (1 of 2)

**Scale 100%** See page 2 for artwork alone.

Order Reference xxxxxx

Date created xx/xx/xx

Created by xx

Product226693Bottle ColourIvory WhiteLid ColourSolid Black

**Branding** Spot colour

## **PANTONE® Colours**

PANTONE® PANTONE® PANTONE® XXXC XXXC XXXC

## **Artwork Advisories**

This template is not to scale and is to be used as a **guide for print size & positioning only.** 

It is the customer's responsibility to ensure that the proof is correct in all areas. Please be sure to double-check spelling, grammar, layout and design before approving artwork.