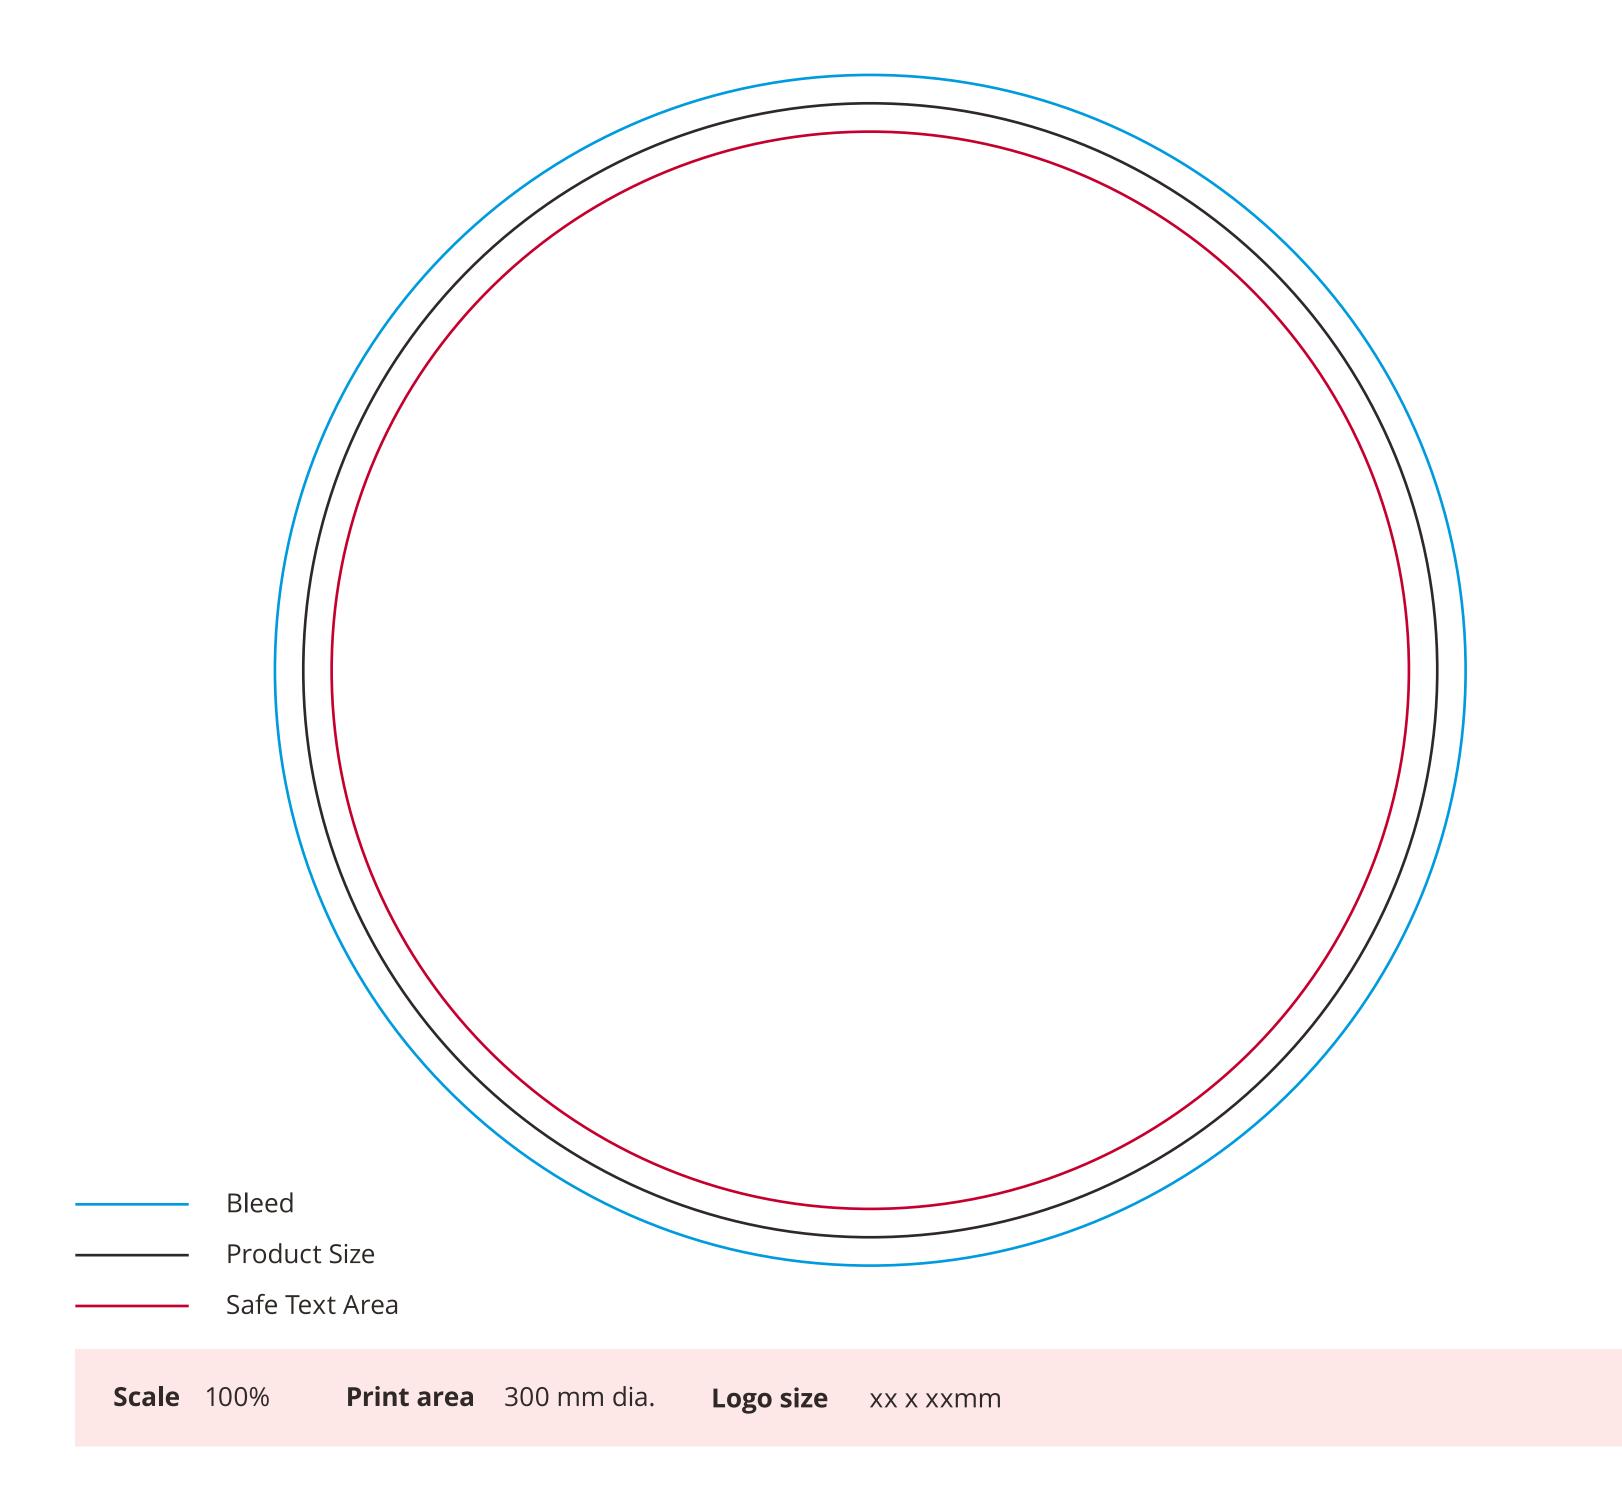

## YOUR VISUAL PROOF

Order Reference xxxxxxx

Date created xx/xx/xx

Created by xx

Product 226709
Colour White

**Branding** Full Colour