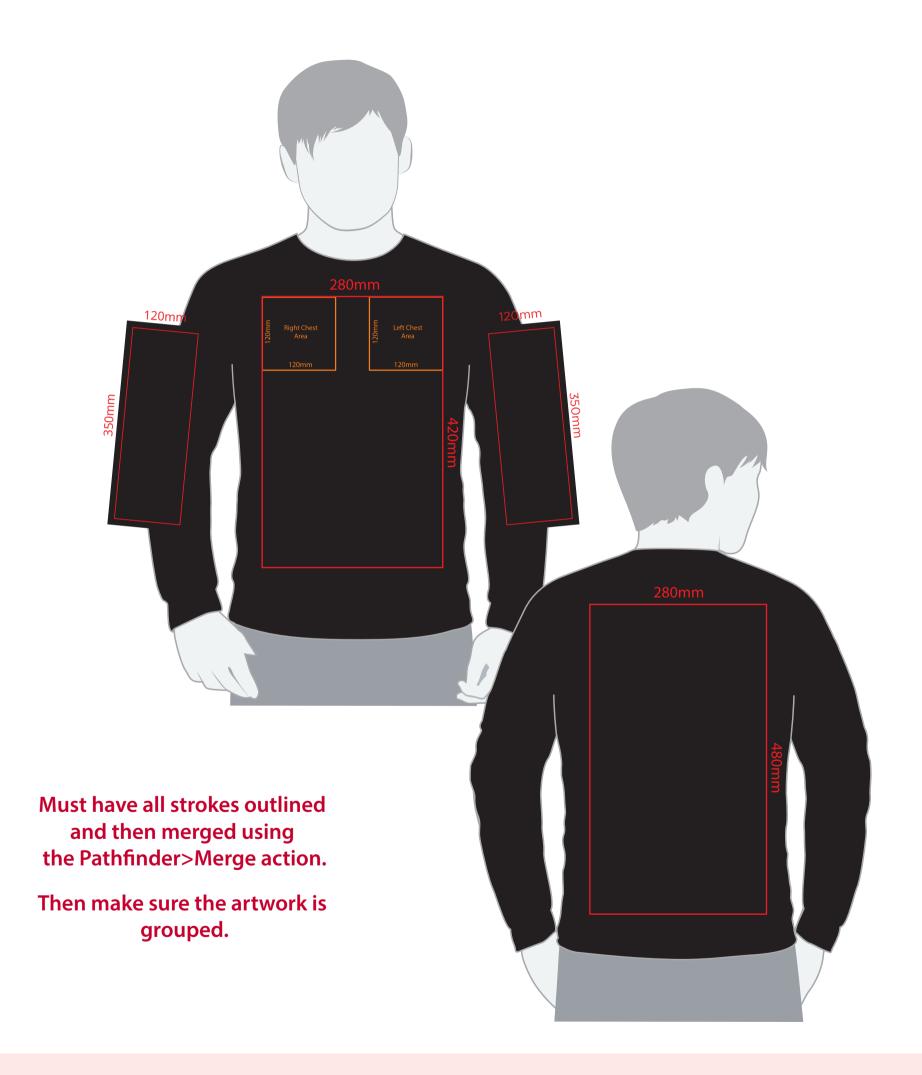

## YOUR VISUAL PROOF (1 of 2)

For Visual Purposes Only

Please see page 2 for actual artwork size.

Order Reference xxxxxx

Date created xx/xx/xx

Created by xx

Product 226753
Colour xxxxxx

Branding Embroidered

## YOUR VISUAL PROOF (2 of 2)

Visual Scale 100%

Order Reference Date created

XXXXXX xx/xx/xx

Created by

XX

Print position

XXXX

Print area xx x xx mm Logo size xx x xx mm

Branding

CLASSIC

XXX

Embroidered

Embroidery (Madeira Thread) Colours

CLASSIC XXX

XXX