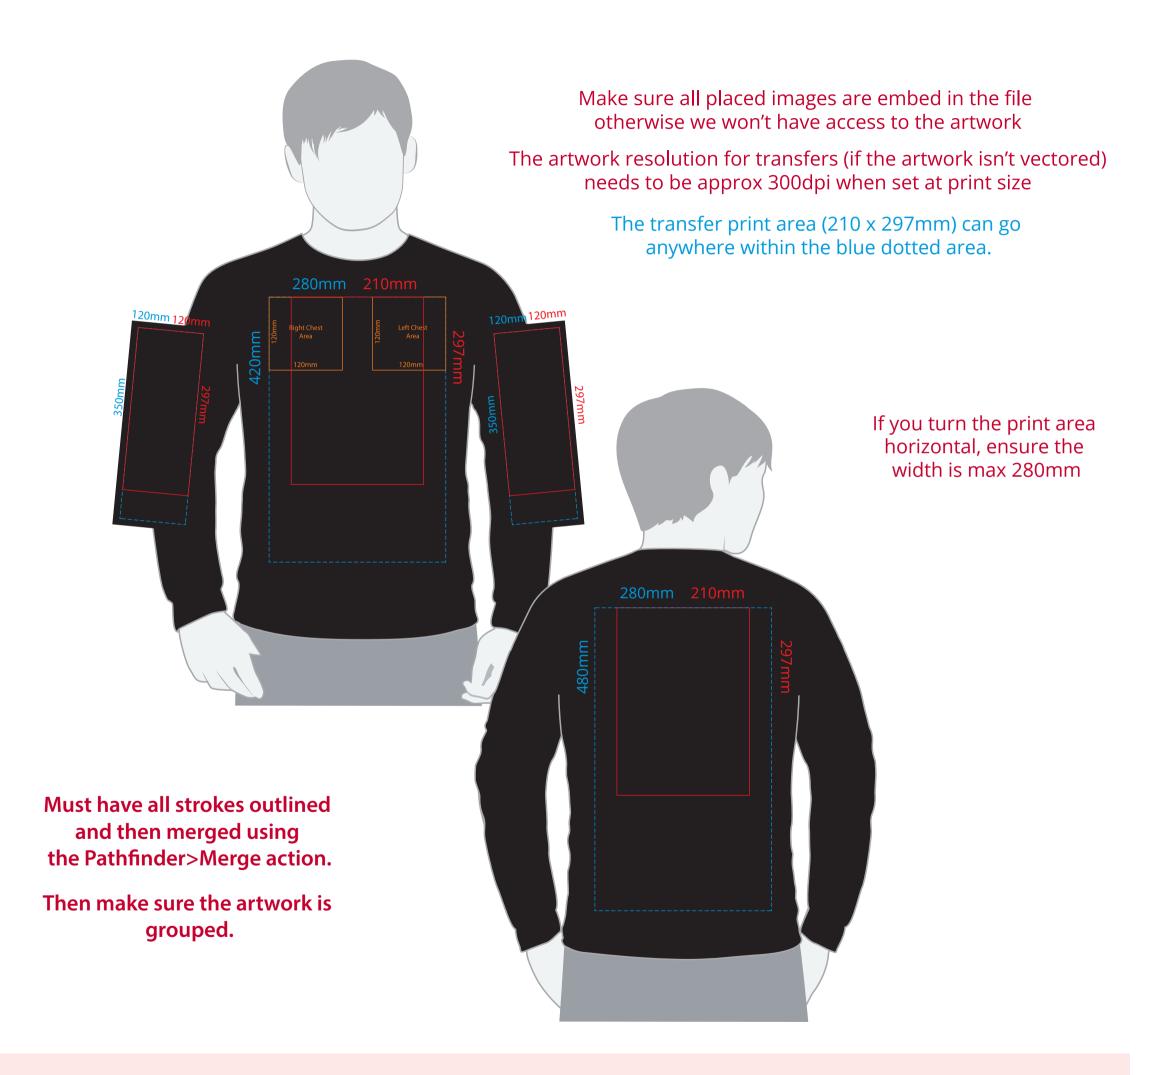

## **Artwork Advisories**

This template is not to scale and is to be used as a guide for print size & positioning only.

When transfer printed an outline edge (keyline) may be visible.

Full colour printed colours may differ when printed to the final product.

It is the customer's responsibility to ensure that the proof is correct in all areas. Please be sure to double-check spelling, grammar, layout and design before approving artwork. Due to the variation in monitor colours and adjustments, PDF proofs may not provide an accurate colour representation of the final product & printed work. Once artwork is approved, your order will be processed based on the above unless any amendments are made. All orders are subject to our terms and conditions.