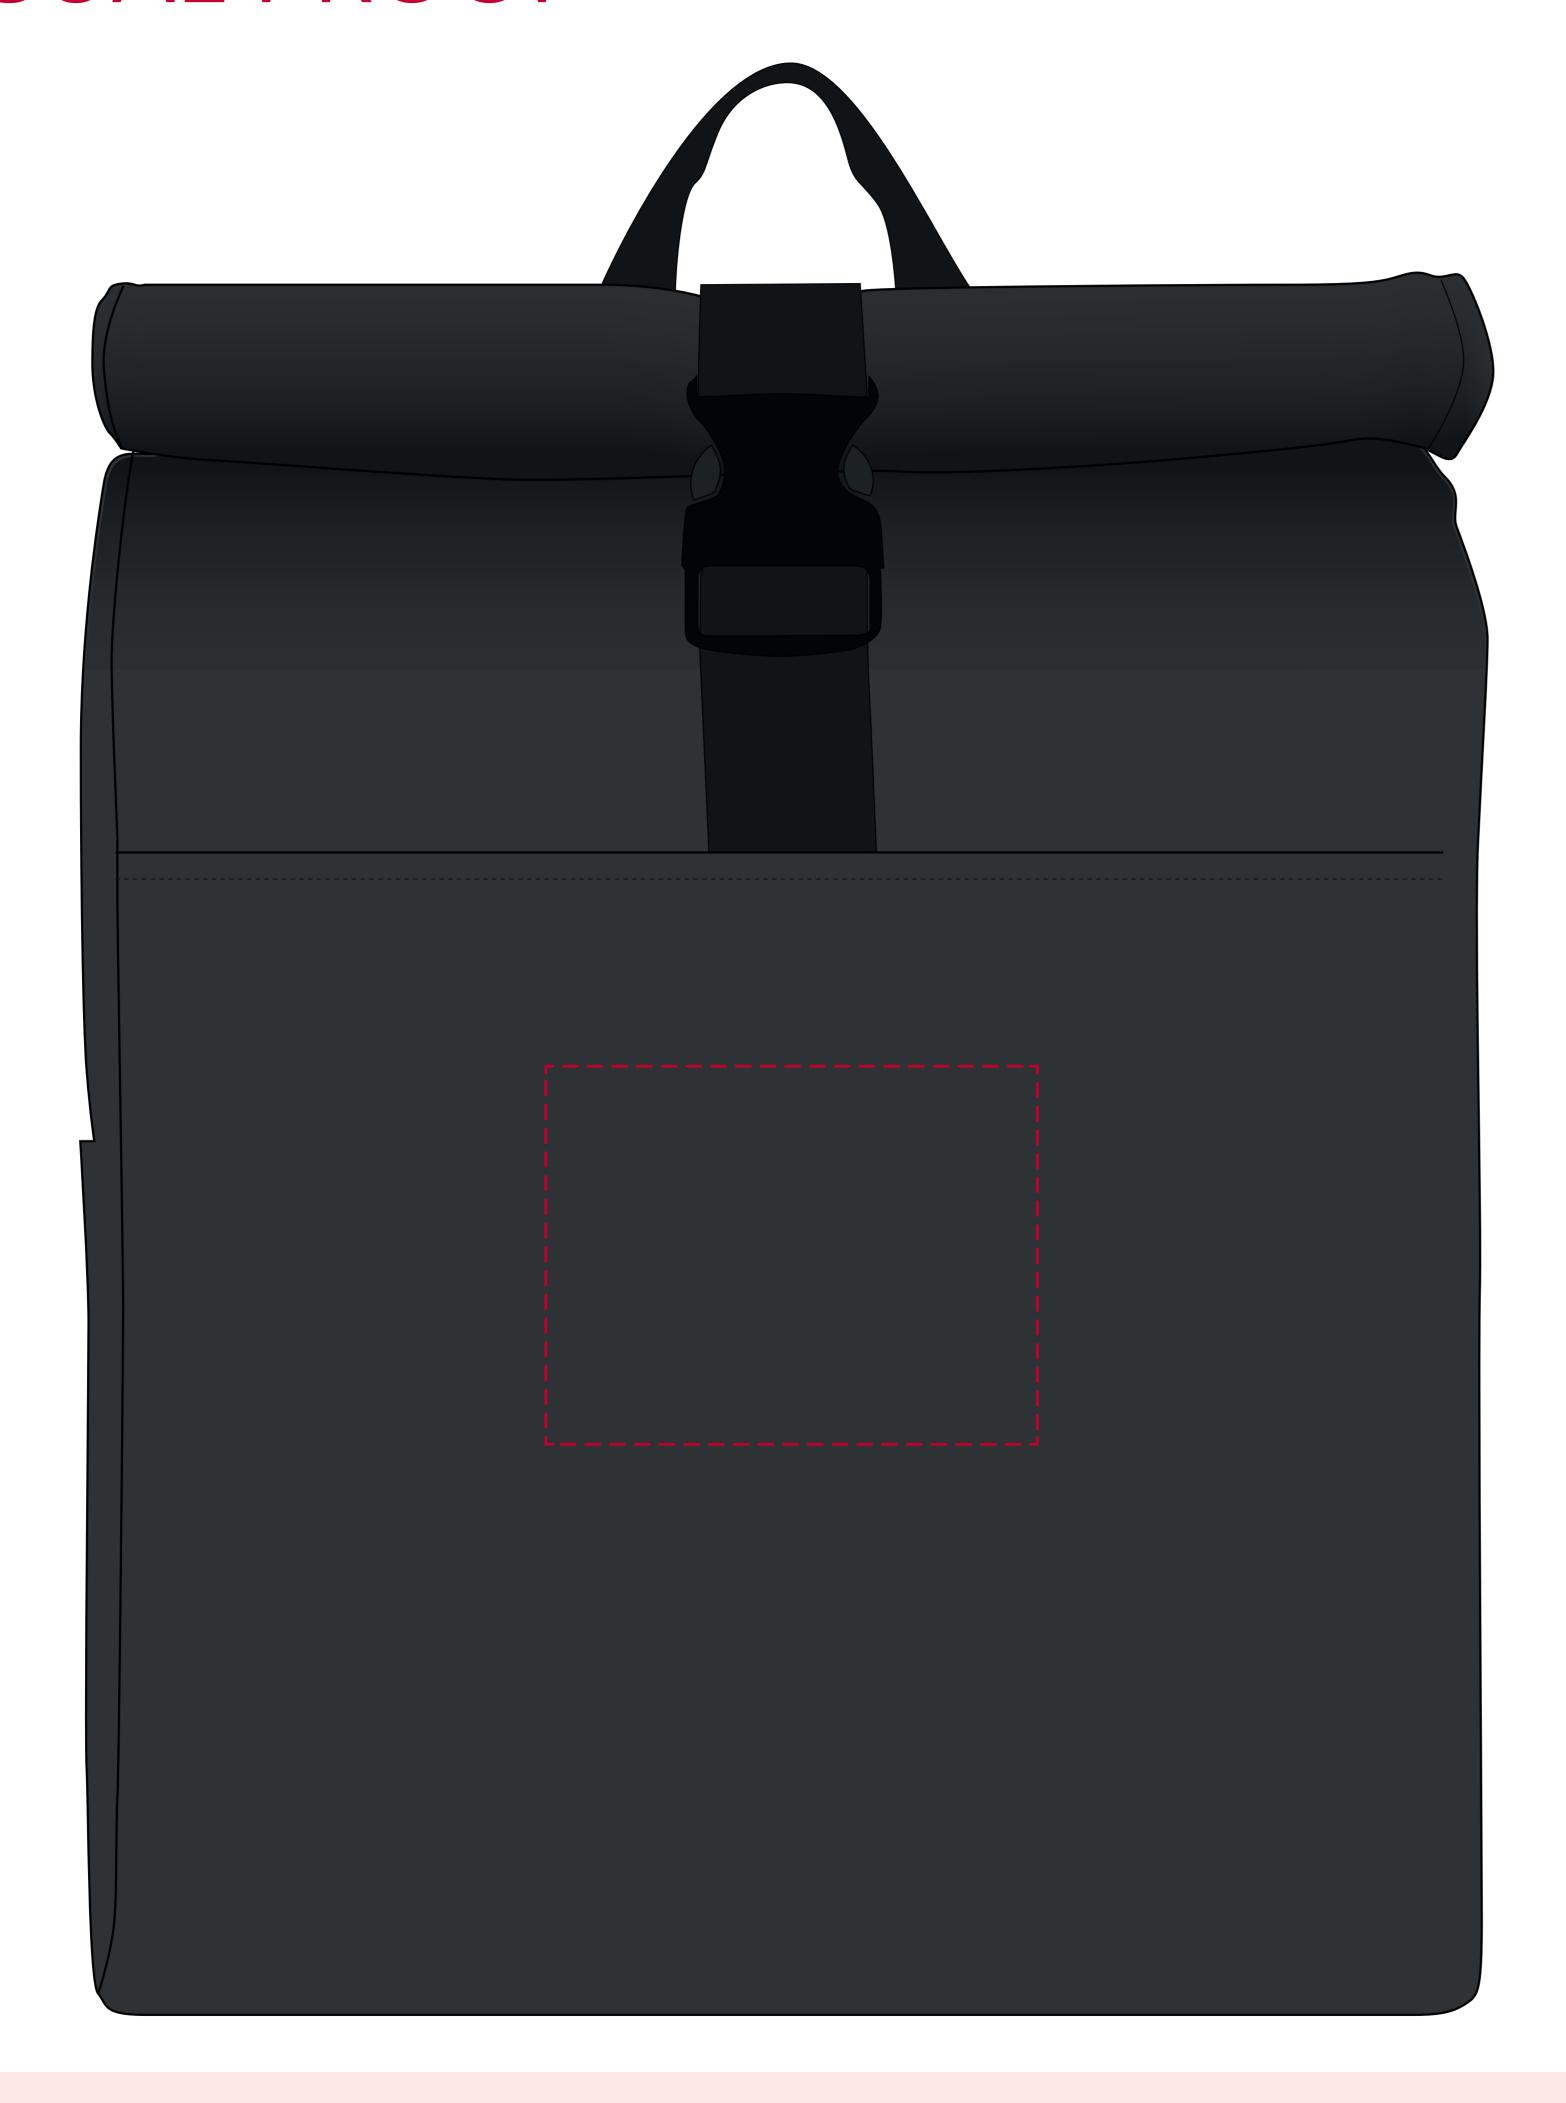

## YOUR VISUAL PROOF

Scale

100%

130 x 100 mm

Print area

Logo size

xx x xx mm

Order Reference xxxxxxx

Date created xx/xx/xx

Created by xx

Product 226792 Colour Black

Branding Full Colour (Transfer)