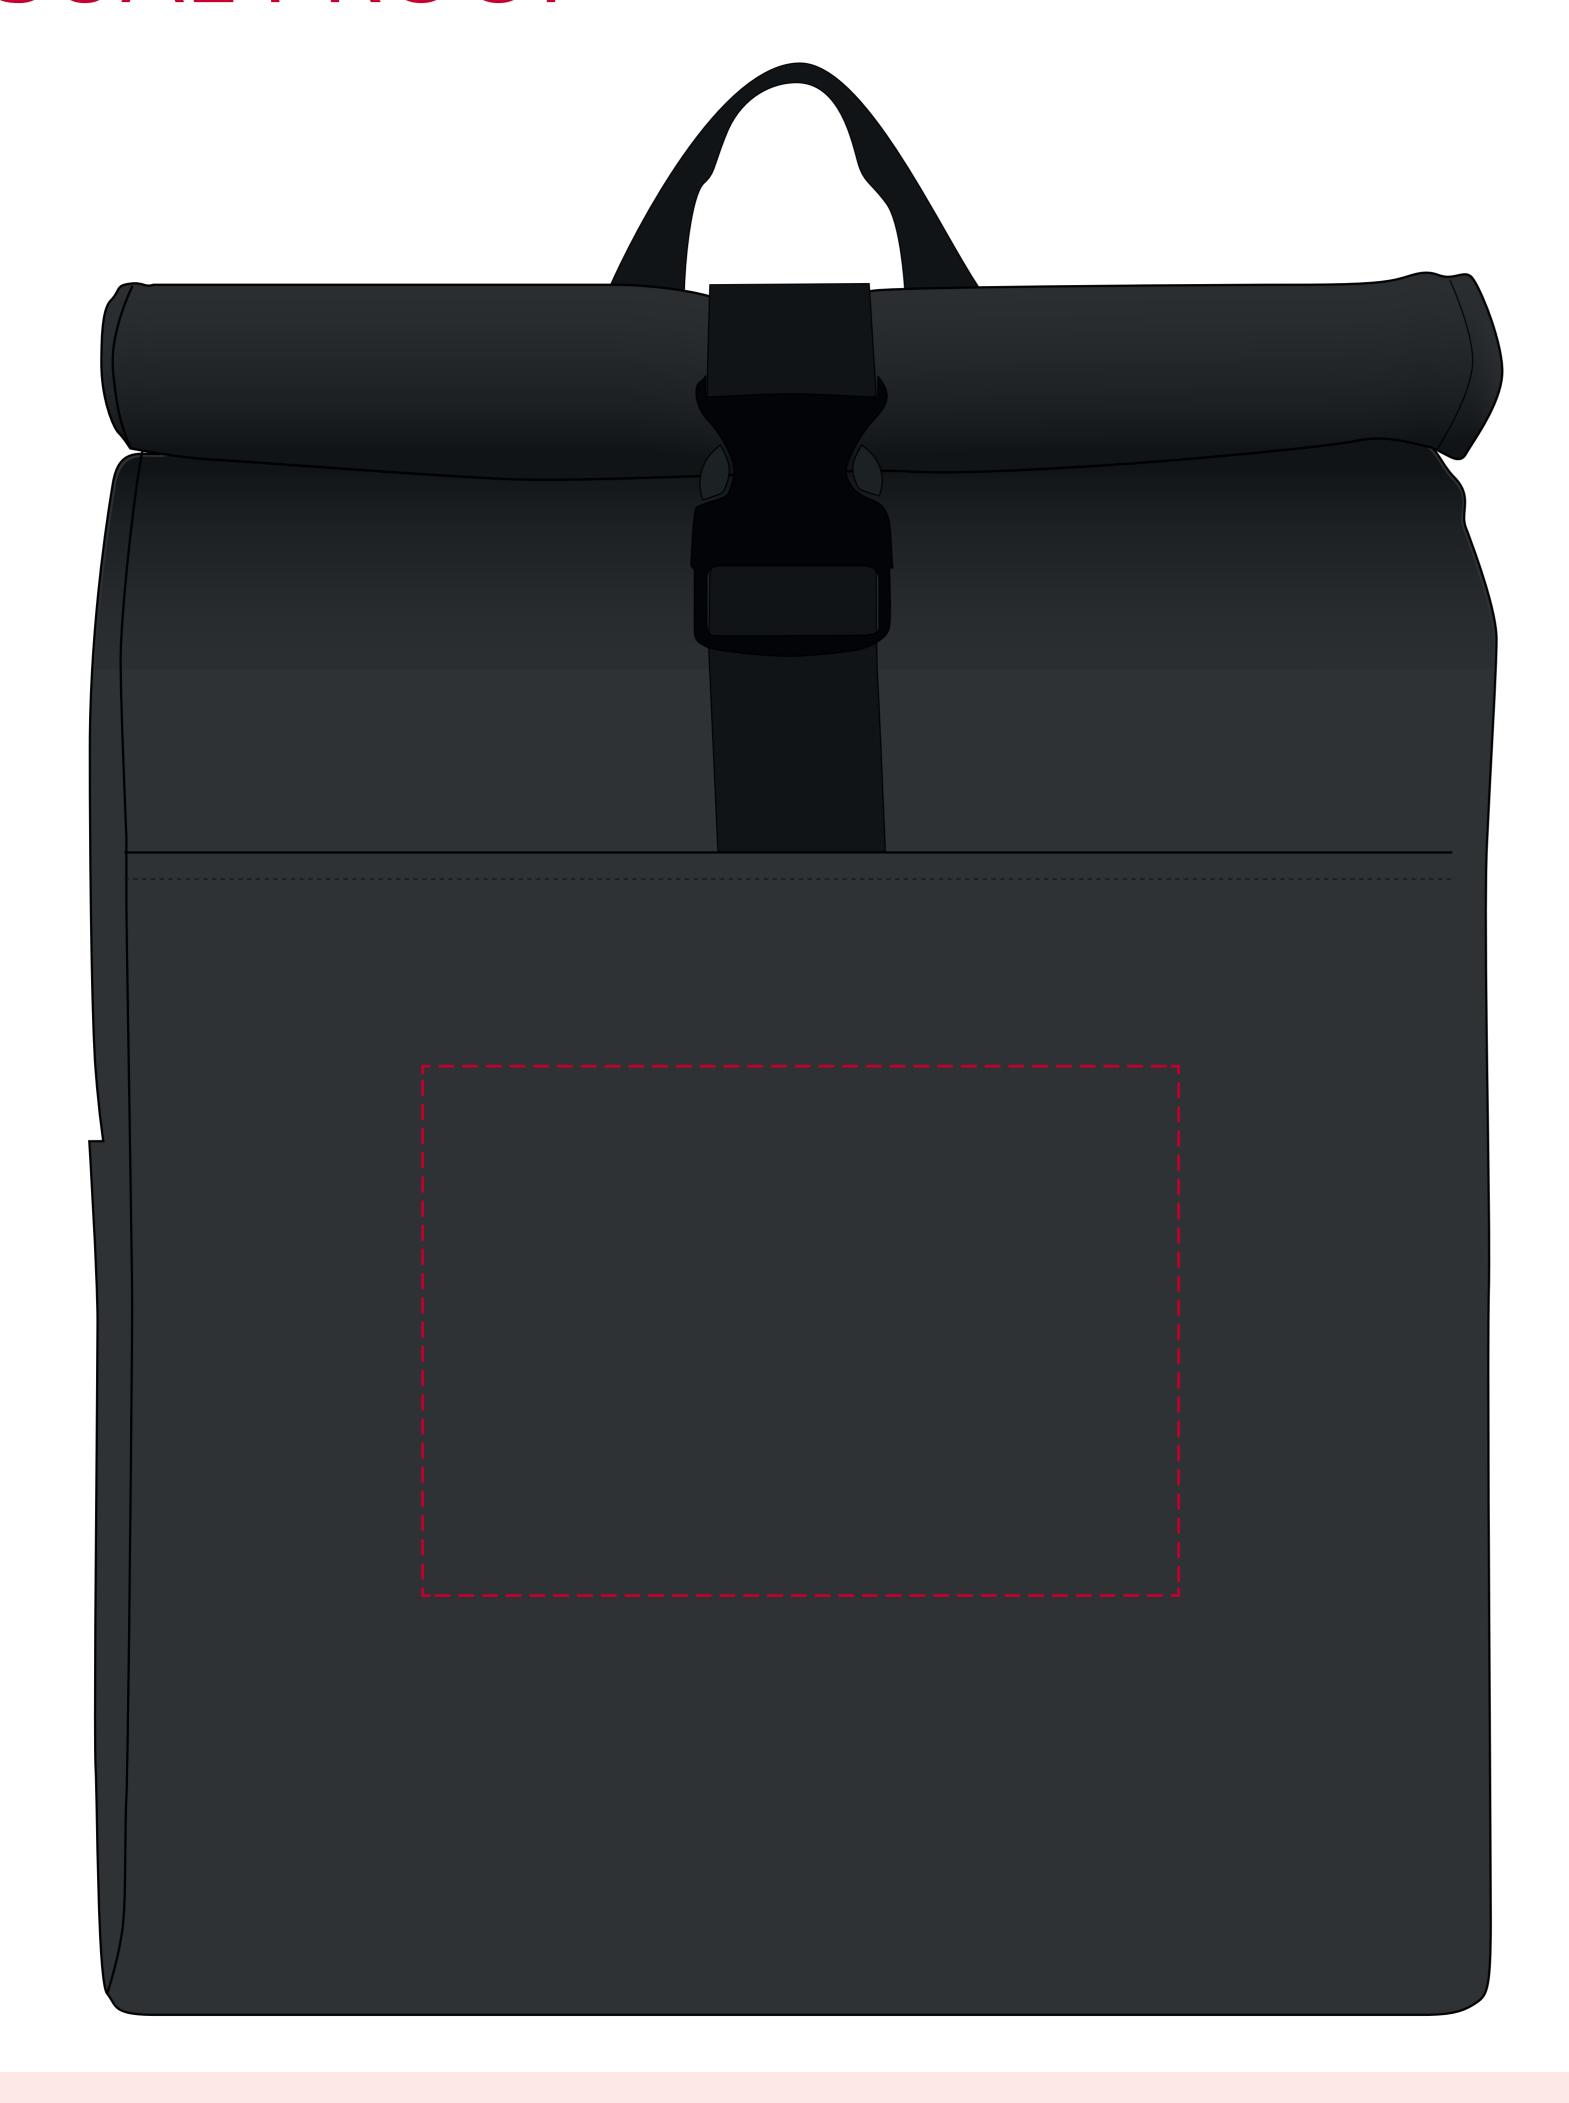

## YOUR VISUAL PROOF

Order Reference xxxxxxx

Date created xx/xx/xx

Created by xx

Product 226792 Colour Black

Branding Spot Colour