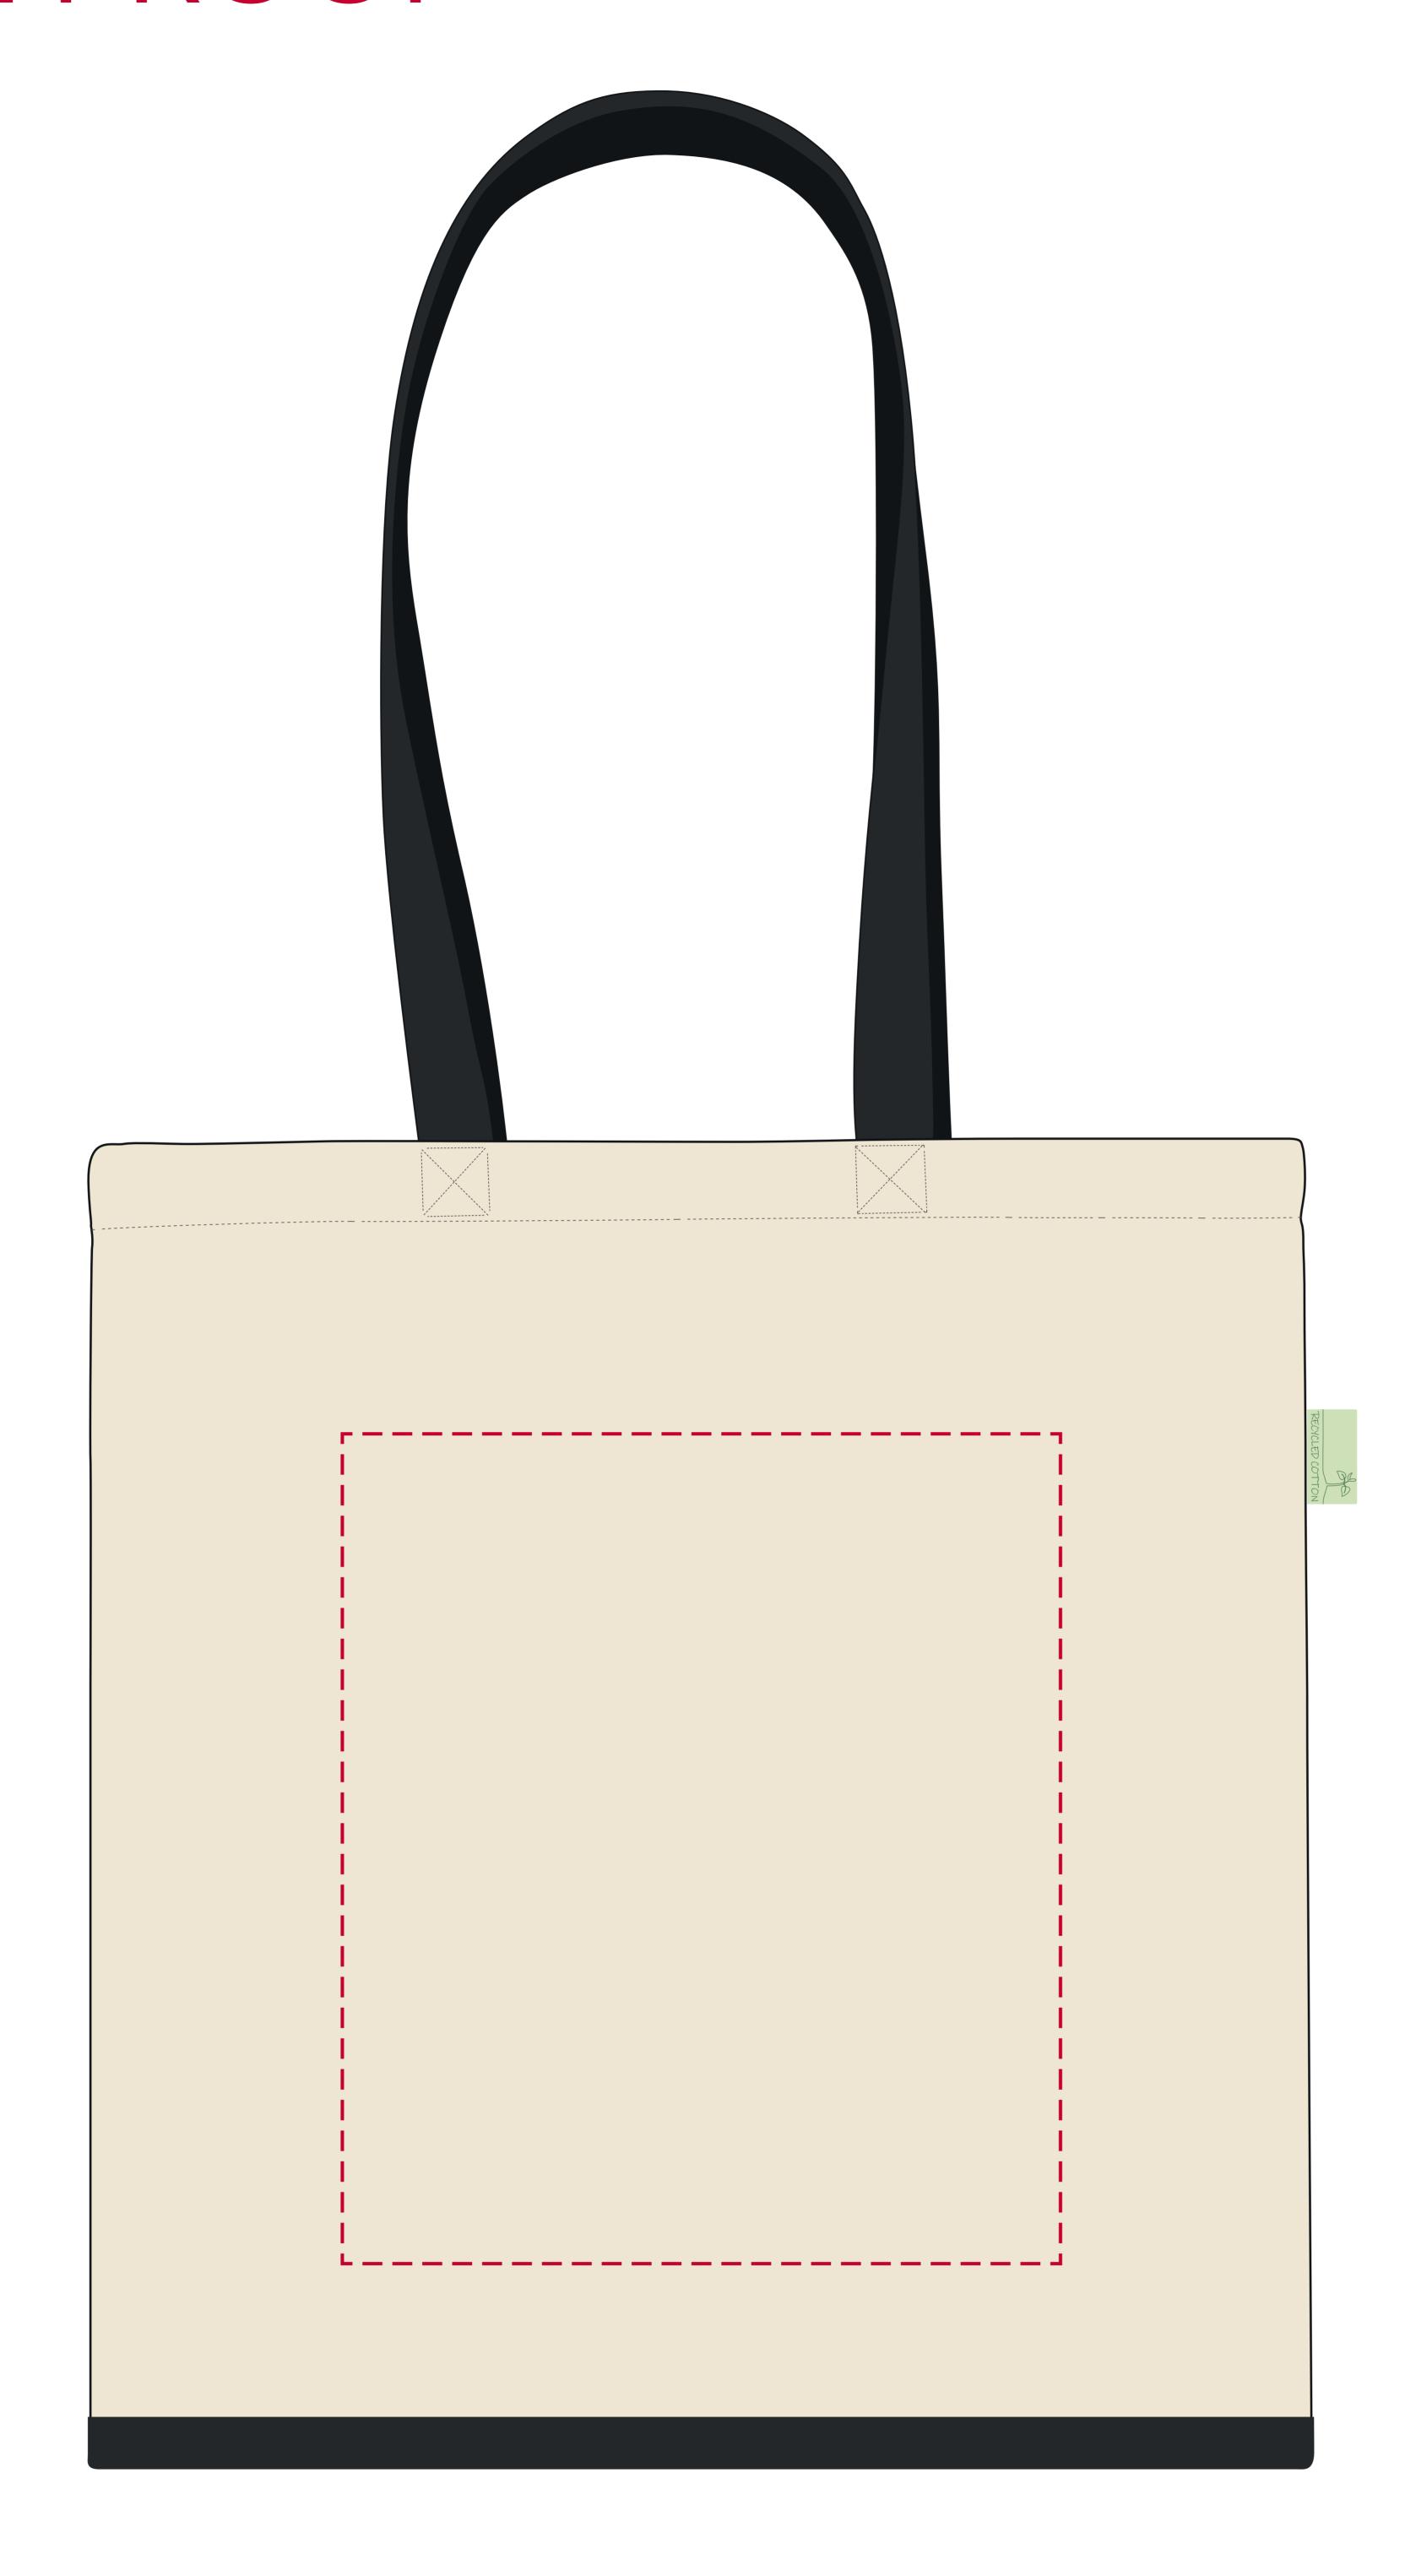

## YOUR VISUAL PROOF

Scale 100% Print area 225 x 260mm Logo size xx x xxmm

Order Reference xxxxxxx

Date created xx/xx/xx

Created by xx

Product 226797

Colour Natural/Black

Branding Spot colour