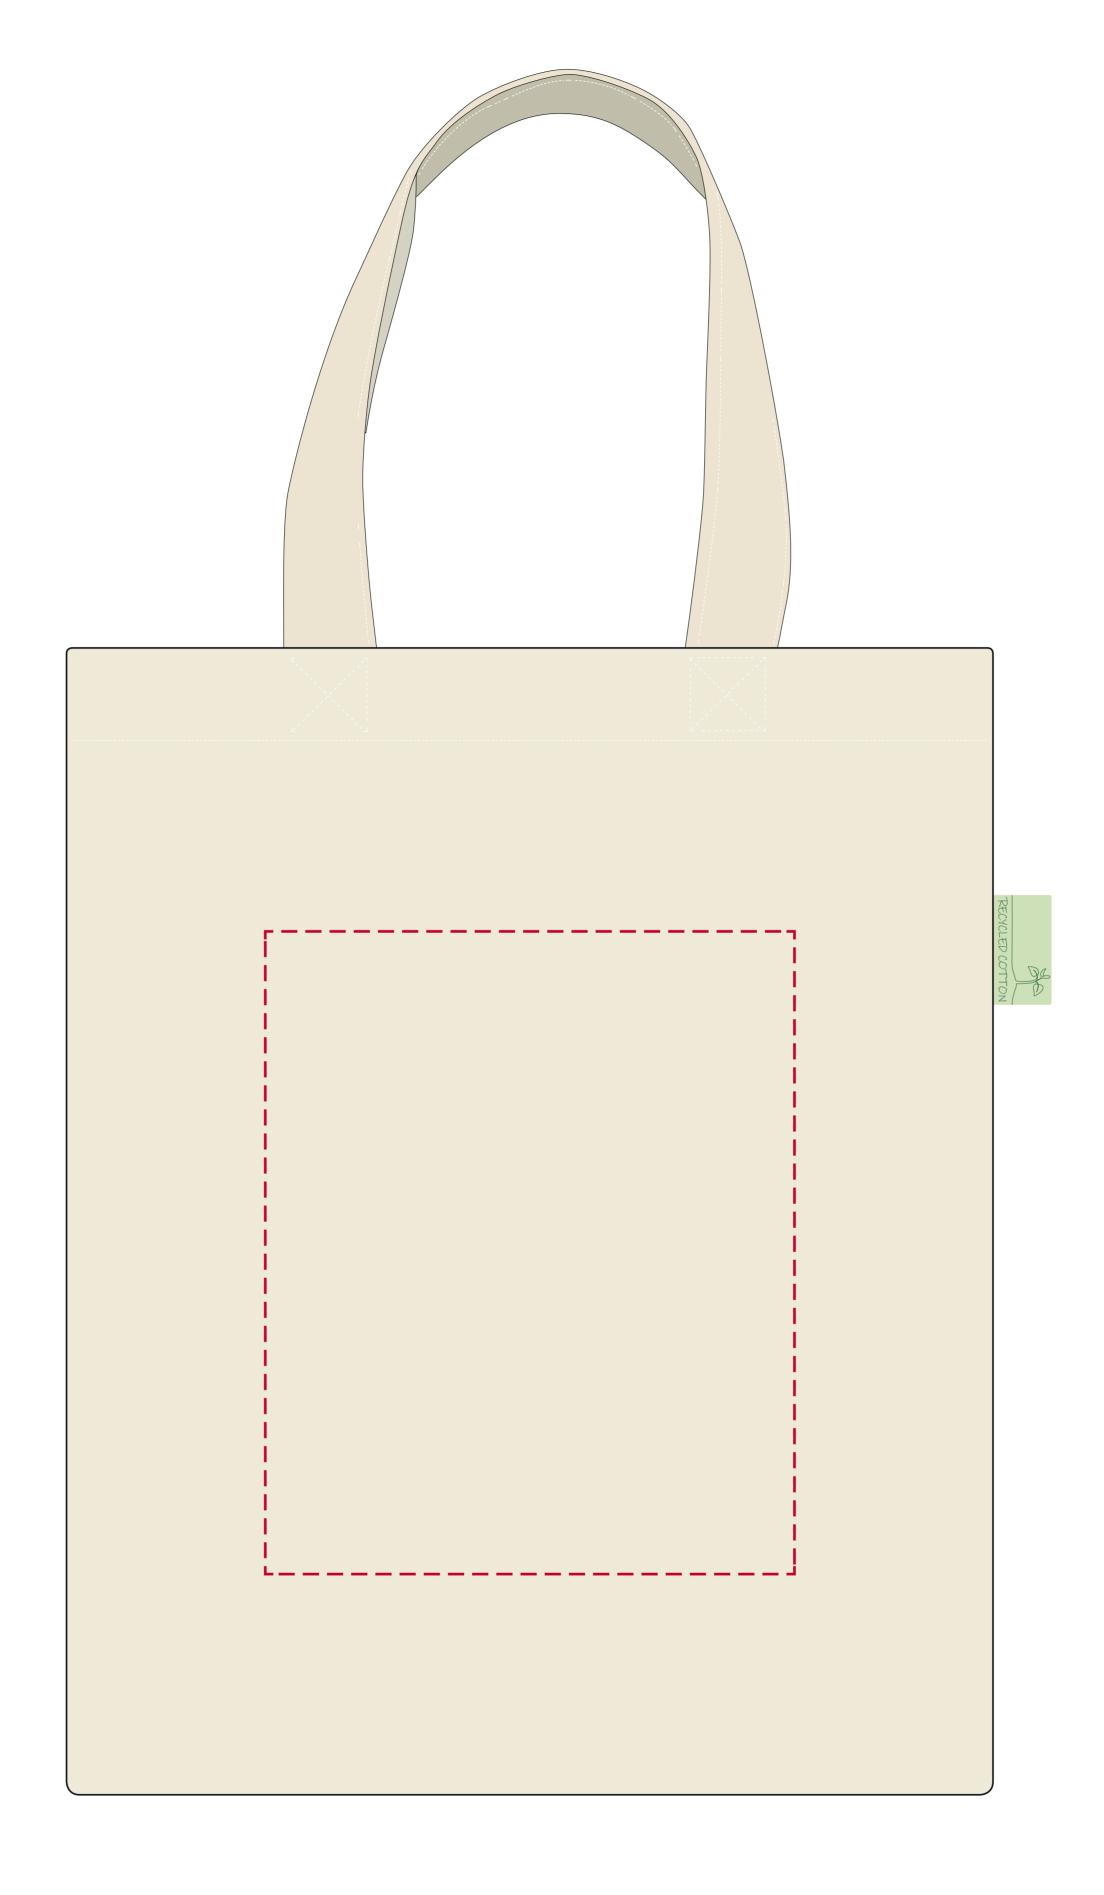

## YOUR VISUAL PROOF

Scale 100%

Print area 140 x 170 mm

Logo size xx x xx mm

Order Reference xxxxxx

Date created xx/xx/xx

Created by xx

Product 226800 Colour Natural

Branding Spot Colour