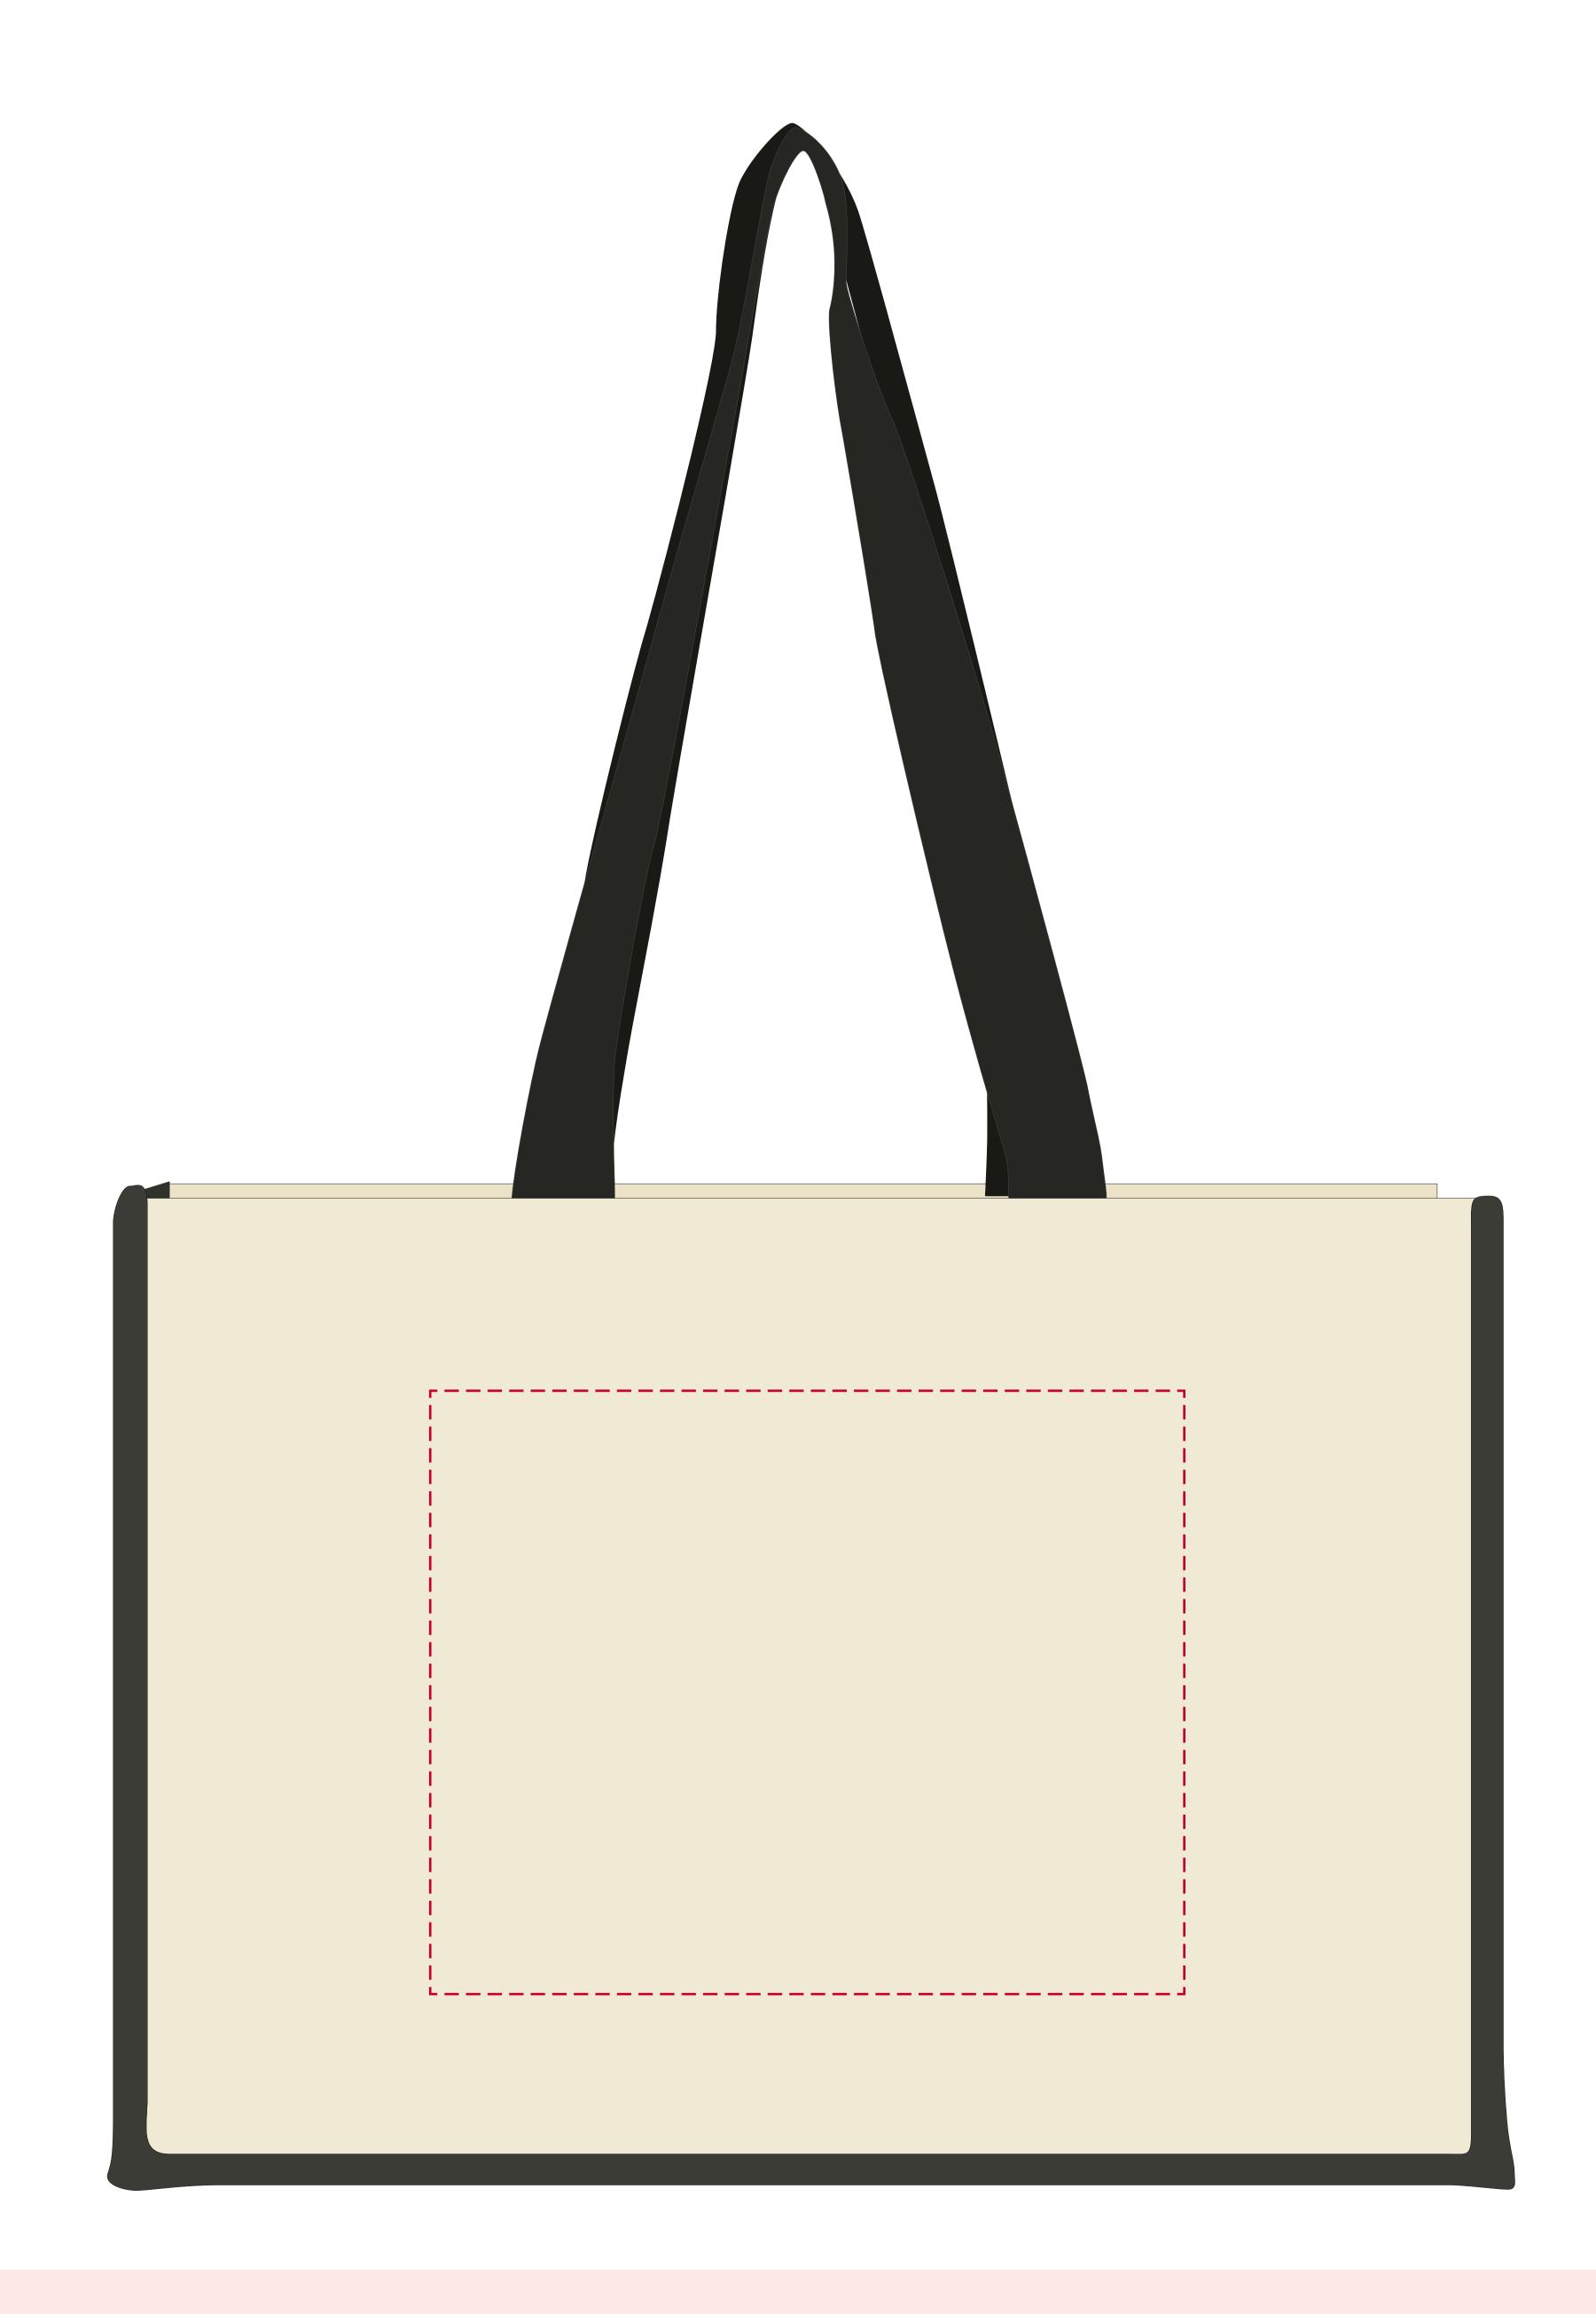

## YOUR VISUAL PROOF

Scale 100% Print area 225 x 180 mm Logo size xx x xxmm

Order Reference xxxxxxx

Date created xx/xx/xx

Created by xx

Product 226809

Colour Natural/Black

Branding Spot colour