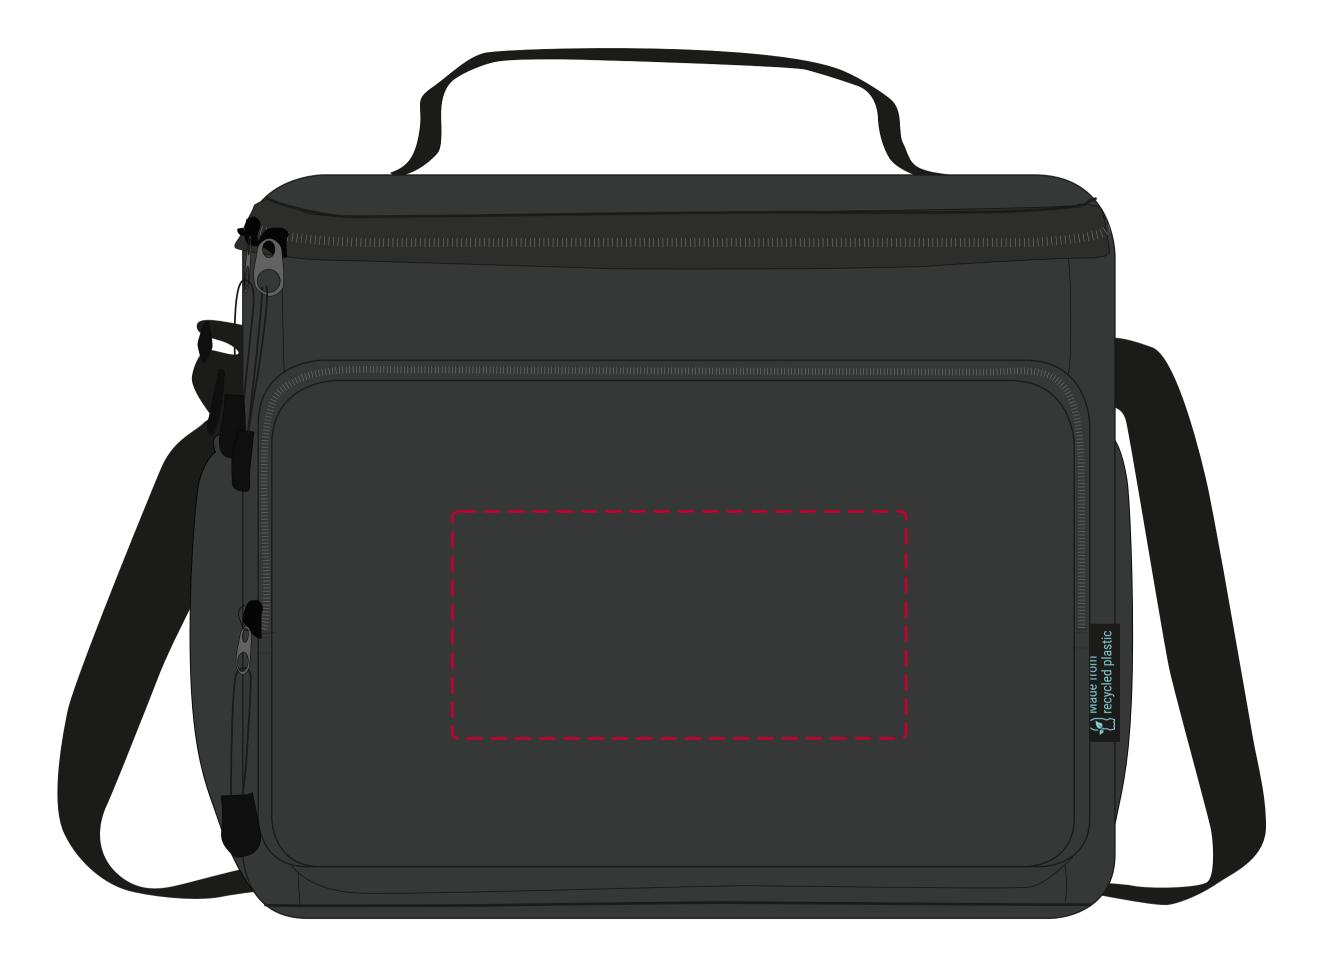

## YOUR VISUAL PROOF

Order Reference xxxxxx

Date created xx/xx/xx

Created by xx

Product 226812 Colour Black

Branding Full Colour (Transfer)

## **Artwork Advisories**

Full colour printed colours may differ when printed to the final product.

When transfer printed an outline edge (keyline) may be visible.

It is the customer's responsibility to ensure that the proof is correct in all areas. Please be sure to double-check spelling, grammar, layout and design before approving artwork. Due to the variation in monitor colours and adjustments, PDF proofs may not provide an accurate colour representation of the final product & printed work. Once artwork is approved, your order will be processed based on the above unless any amendments are made. All orders are subject to our terms and conditions.