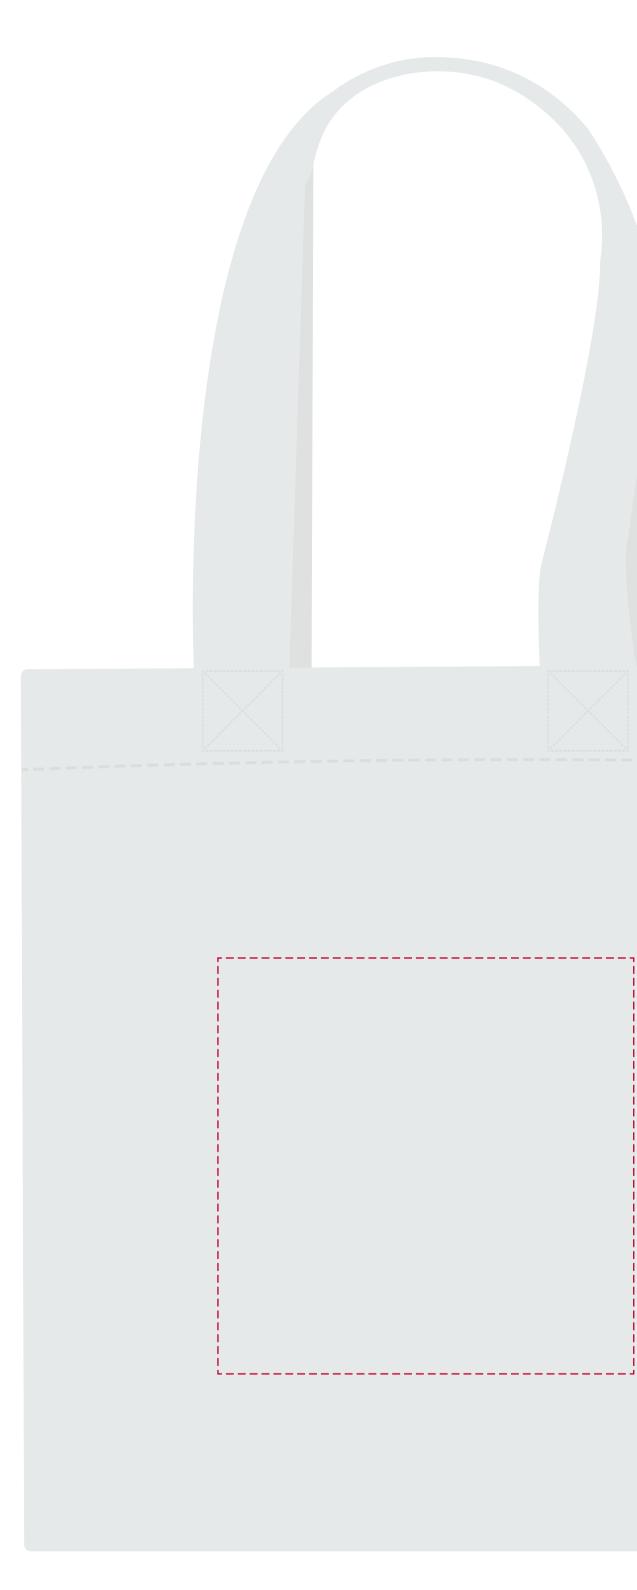

## YOUR VISUAL PROOF

Scale 100%

Print area 110 x 110 mm

Logo size xx x xx mm Order Reference Date created Created by

Product Colour Branding

Artwork Advisories

Full colour printed colours may differ when printed to the final product.

When transfer printed an outline edge (keyline) may be visible.

It is the customer's responsibility to ensure that the proof is correct in all areas. Please be sure to double-check spelling, grammar, layout and design before approving artwork. Due to the variation in monitor colours and adjustments, PDF proofs may not provide an accurate colour representation of the final product & printed work. Once artwork is approved, your order will be processed based on the above unless any amendments are made. All orders are subject to our terms and conditions.

Please email all approvals/amends to your order processor.

XXXXXX xx/xx/xx XX

226822 White Full Colour Transfer