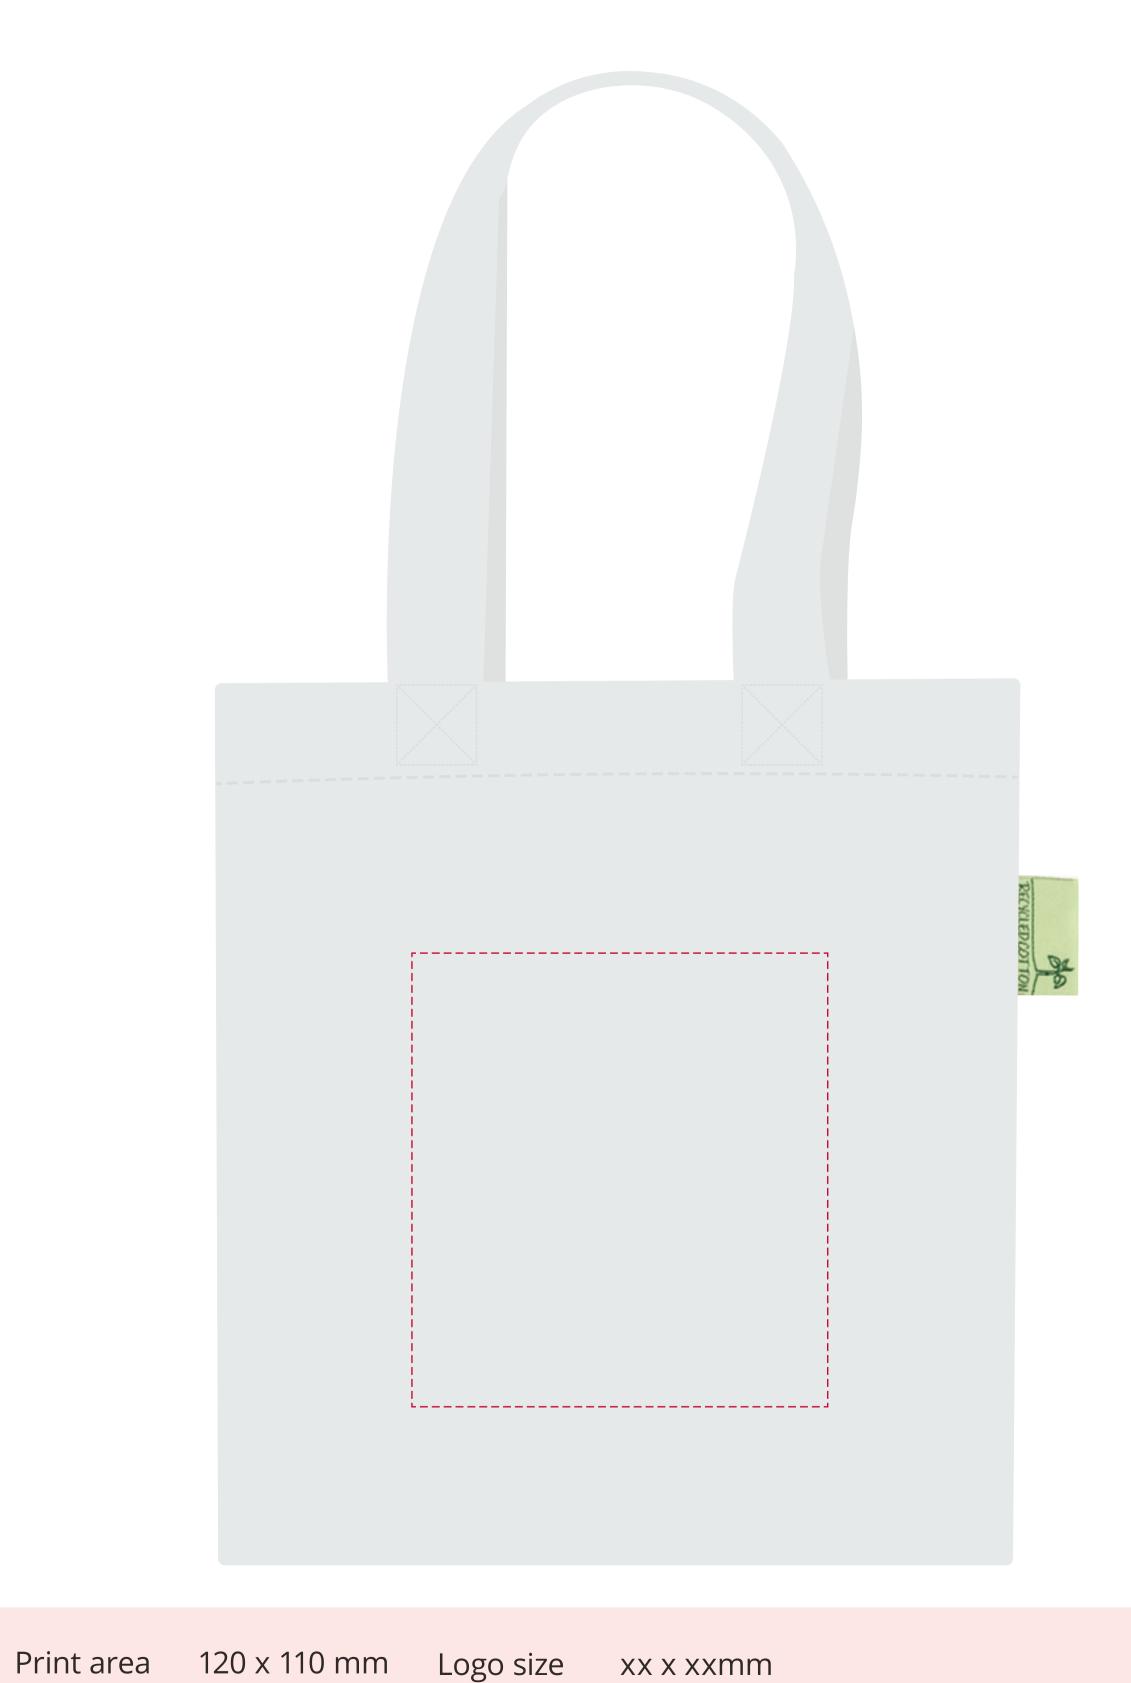

## YOUR VISUAL PROOF

Scale 100%

Order Reference xxxxxx

Date created xx/xx/xx

Created by xx

Product 226822

Colour White

Branding Spot Colour (2 col. max.)