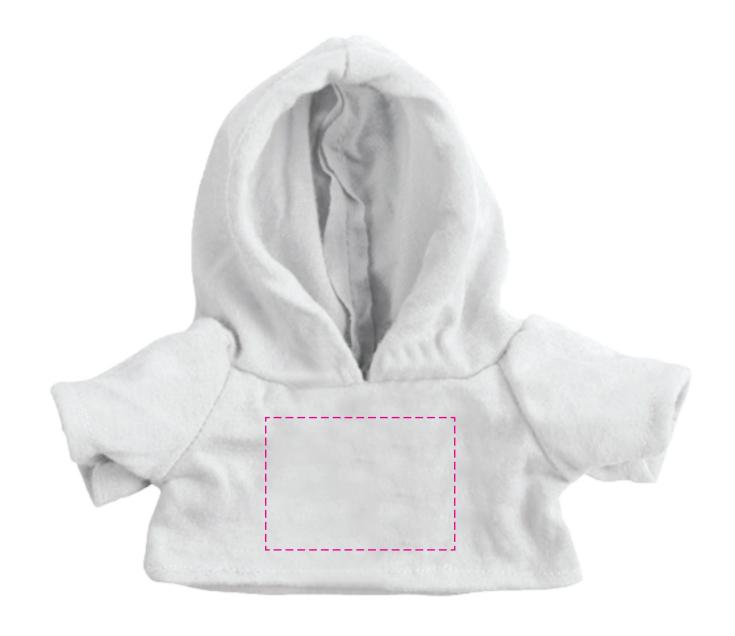

# YOUR VISUAL PROOF

Order Reference
Date created
Created by

xxxxxx xx/xx/xx xx

**Product** 226834

**Print area** 50 x 35 mm

**Logo size** xx x xx mm

**Branding** Spot colour (transfer)

### **PANTONE® Colours**

| PANTONE® XXXC | PANTONE® XXXC | PANTONE® XXXC | PANTONE® XXXC |
|---------------|---------------|---------------|---------------|
|               |               |               |               |
|               |               |               |               |

**Scale** 100%