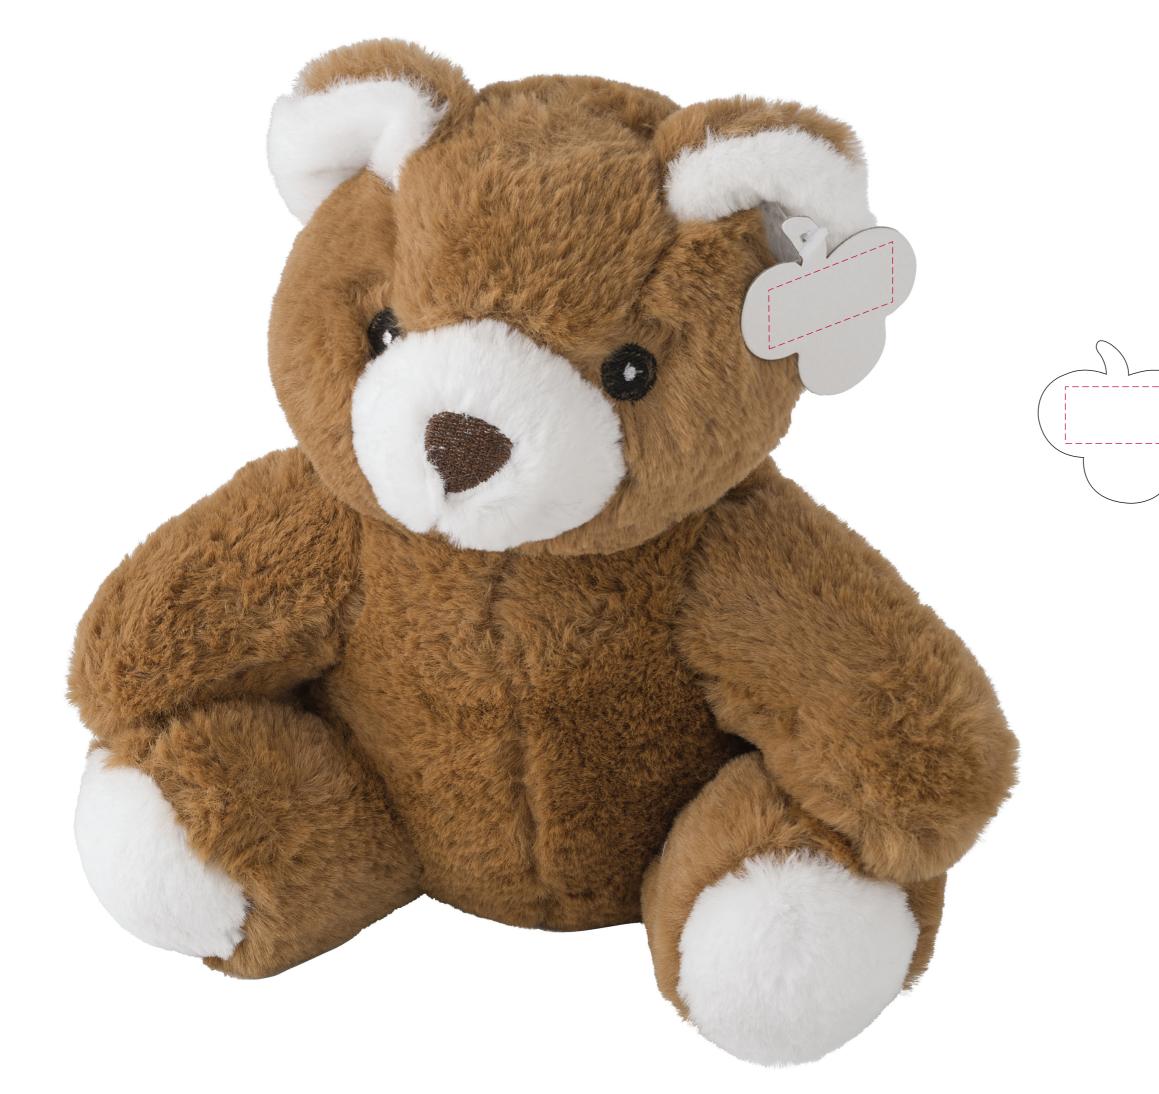

## YOUR VISUAL PROOF

ScaleFor Visual Purposes OnlyPrint area30 x 15 mmLogo sizexx x xxmm

| Order Reference | xxxxxx   |
|-----------------|----------|
| Date created    | xx/xx/xx |
| Created by      | ХХ       |

| Product  | 226837      |
|----------|-------------|
| Colour   | Brown       |
| Branding | Spot colour |