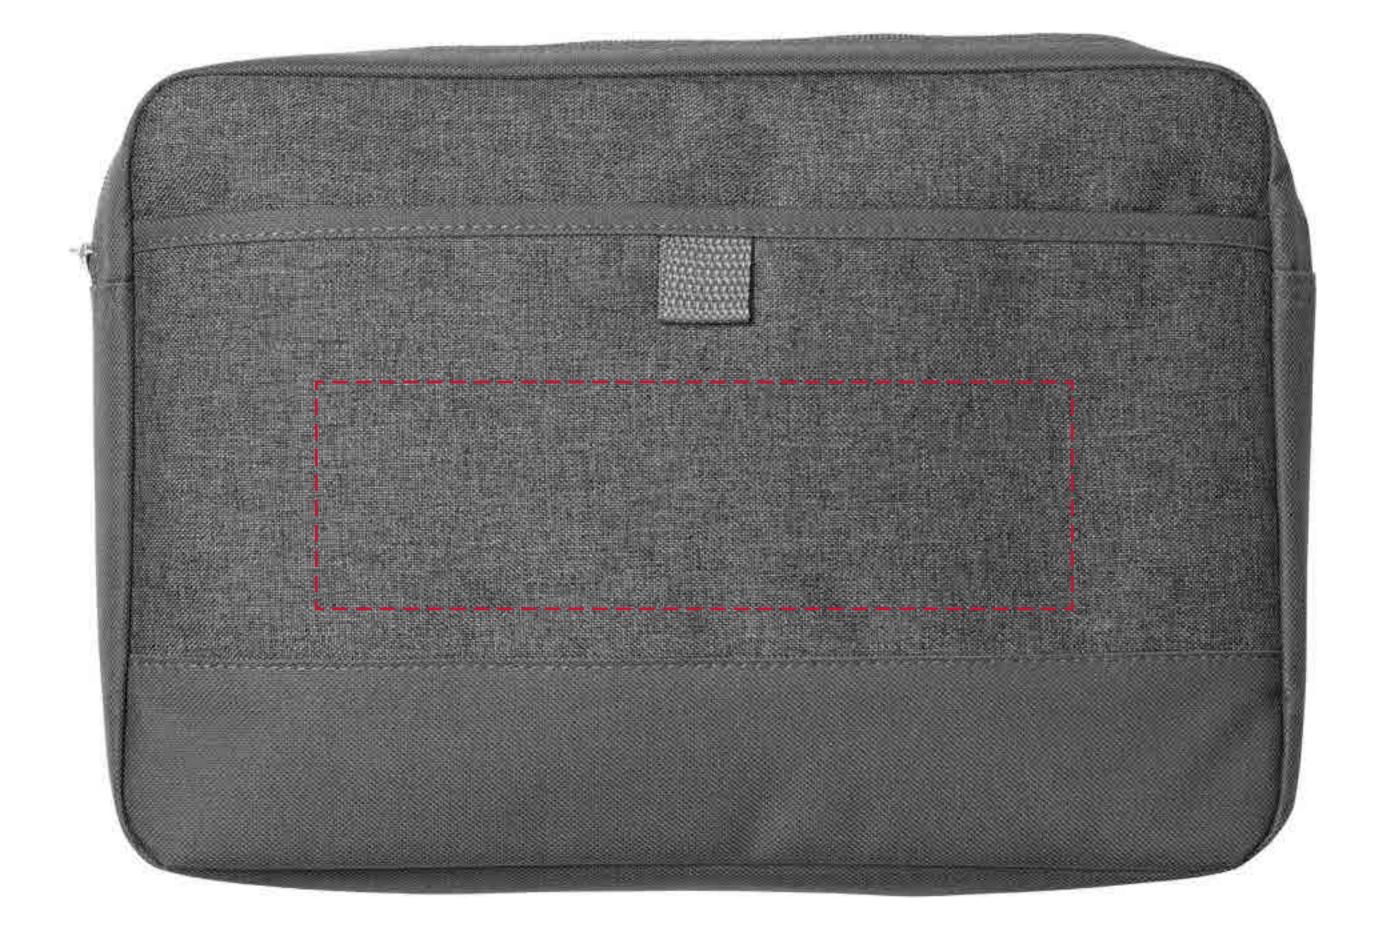

## YOUR VISUAL PROOF

Order Reference xxxxxx

Date created xx/xx/xx

Created by xx

Product 226842 Colour Grey

Branding Spot Colour /

Spot Colour Transfer