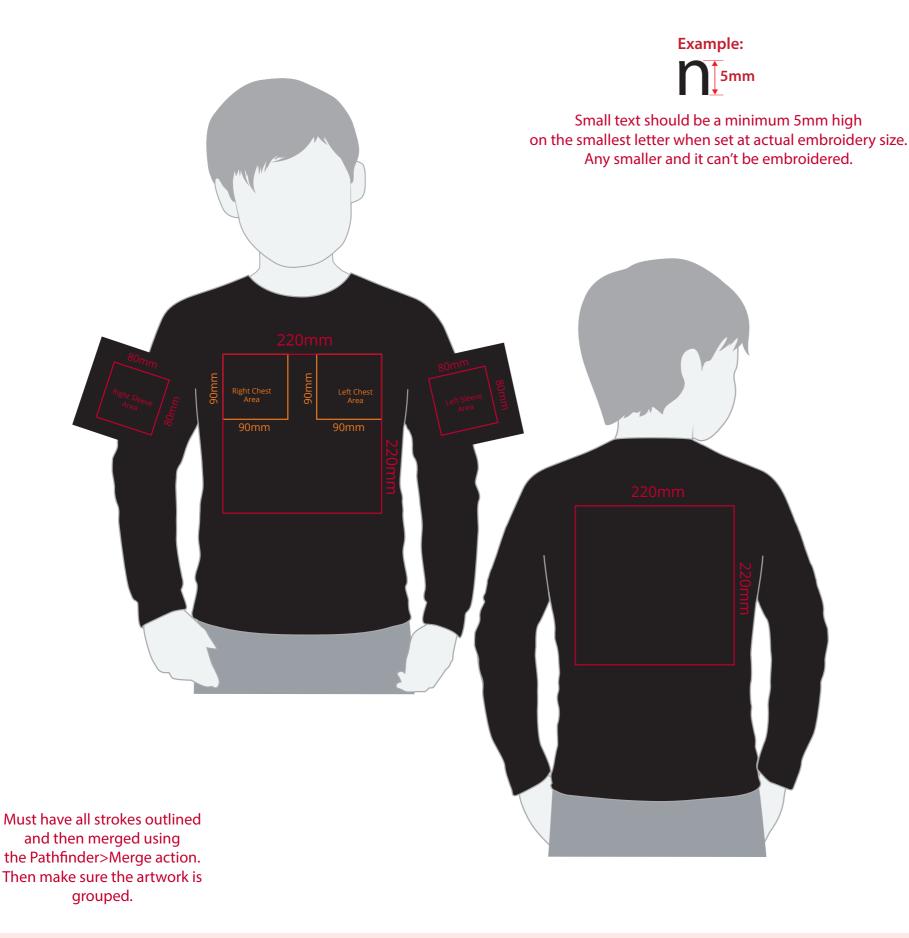

## YOUR VISUAL PROOF (2 of 2)

Visual scale 100%.

Order Reference XXXXXX Date created xx/xx/xx Created by XX

Print position

XXXX

Print area 90 x 50 mm Logo size xx x xx mm Embroidered

Branding

Embroidery (Madeira Thread) Colours