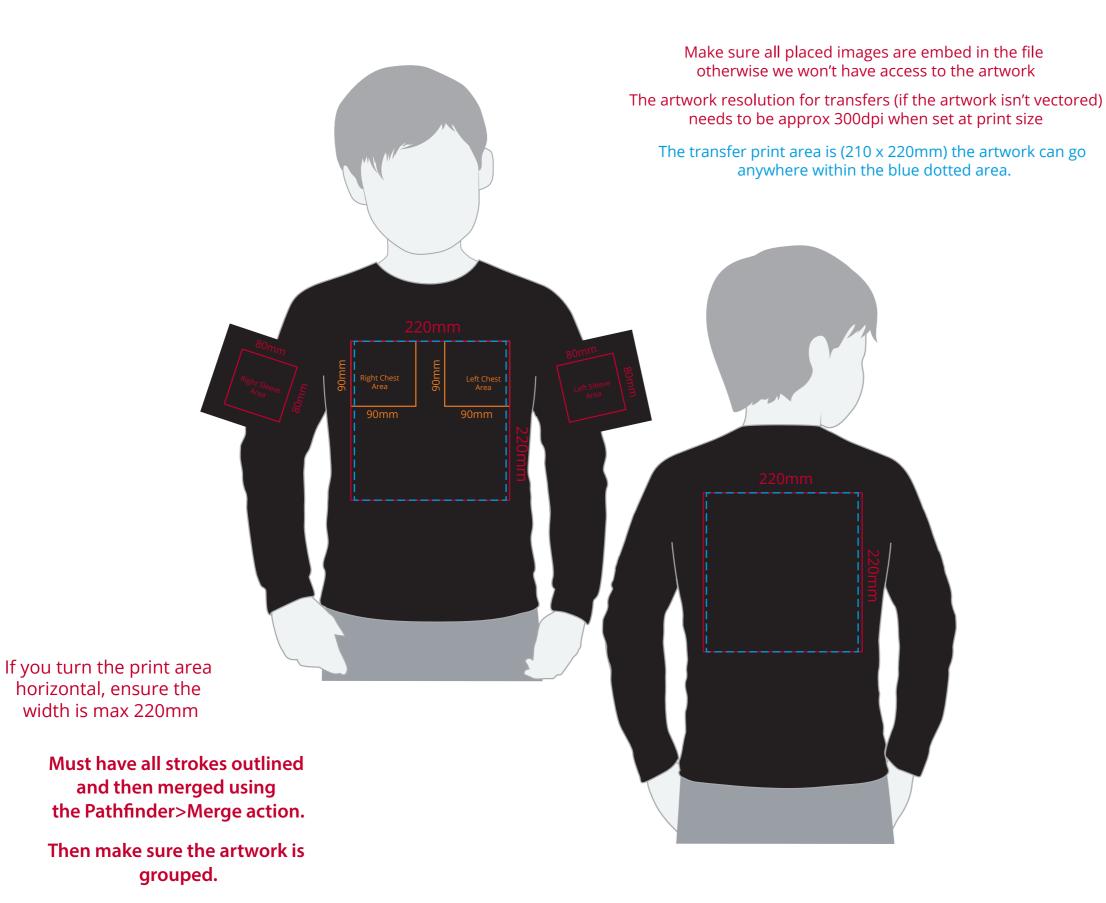

## YOUR VISUAL PROOF (1 of 2)

Visual purposes only. Please see page 2 for actual artwork size.

Order Reference xxxxxx

Date created xx/xx/xx

Created by xx

Product 226845 Colour xxxxxx

Branding Full Colour Transfer

## Artwork Advisories

This template is not to scale and is to be used as a guide for print size & positioning only.

When transfer printed an outline edge (keyline) may be visible.

Full colour printed colours may differ when printed to the final product.