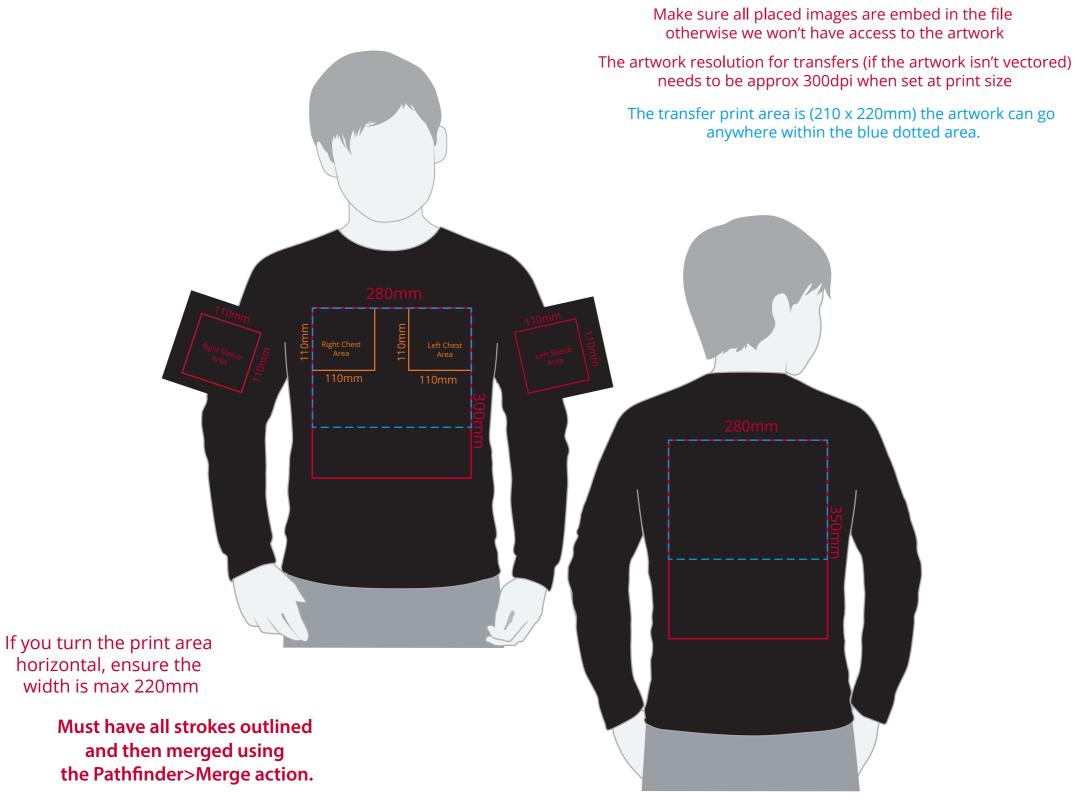

## YOUR VISUAL PROOF (2 of 2)

Visual scale 100%.

| Order Reference | xxxxxx   |
|-----------------|----------|
| Date created    | xx/xx/xx |
| Created by      | XX       |

| Print position |  |
|----------------|--|
| Print area     |  |
| Logo size      |  |
| Branding       |  |

xxxx xx x xx mm xx x xx mm Full Colour Transfer

## Artwork Advisories

This template is not to scale and is to be used as a guide for print size & positioning only.

When transfer printed an outline edge (keyline) may be visible.

Full colour printed colours may differ when printed to the final product.