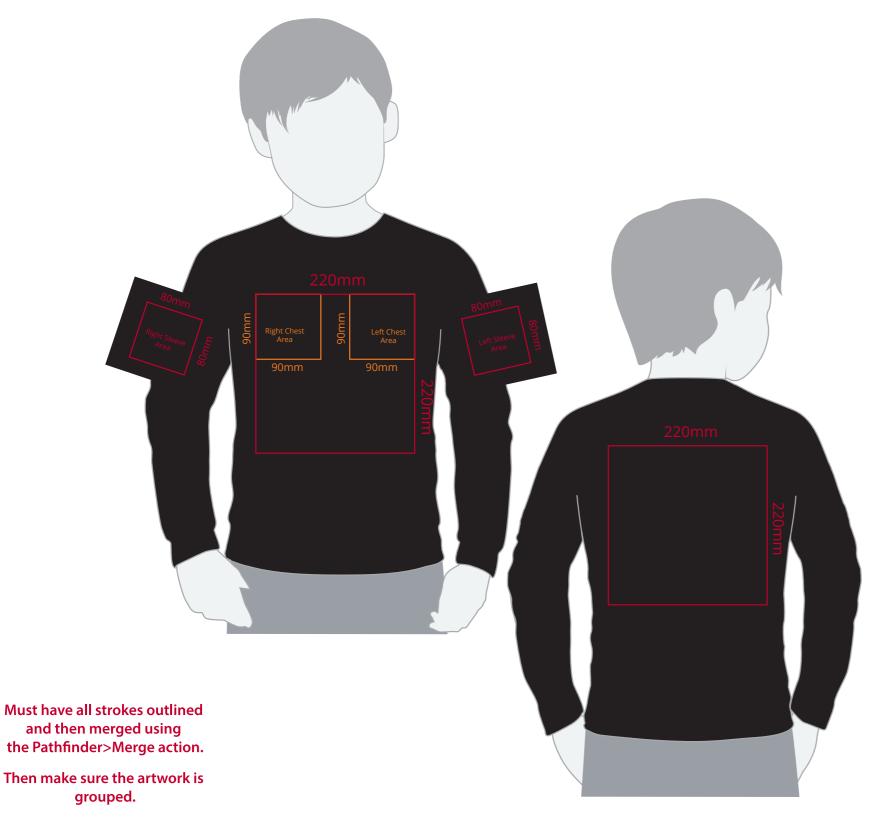

## YOUR VISUAL PROOF (1 of 2)

\* White needs to be set in PANTONE WHITE and

Visual purposes only. Please see page 2 for actual artwork size.

Order Reference xxxxxx

Date created xx/xx/xx

Created by xx

Product 226845 Colour xxxxxx

## Artwork Advisories

This template is not to scale and is to be used as a guide for print size & positioning only.

On coloured shirts a layer of white is printed underneath the artwork to ensure the colour of the product doesn't affect the print.

## YOUR VISUAL PROOF (2 of 2)

Visual scale 100%.

Order Reference xxxxxx

Date created xx/xx/xx

Created by xx

Print position xxxx

Print area xx x xx mm

Logo size xx x xx mm