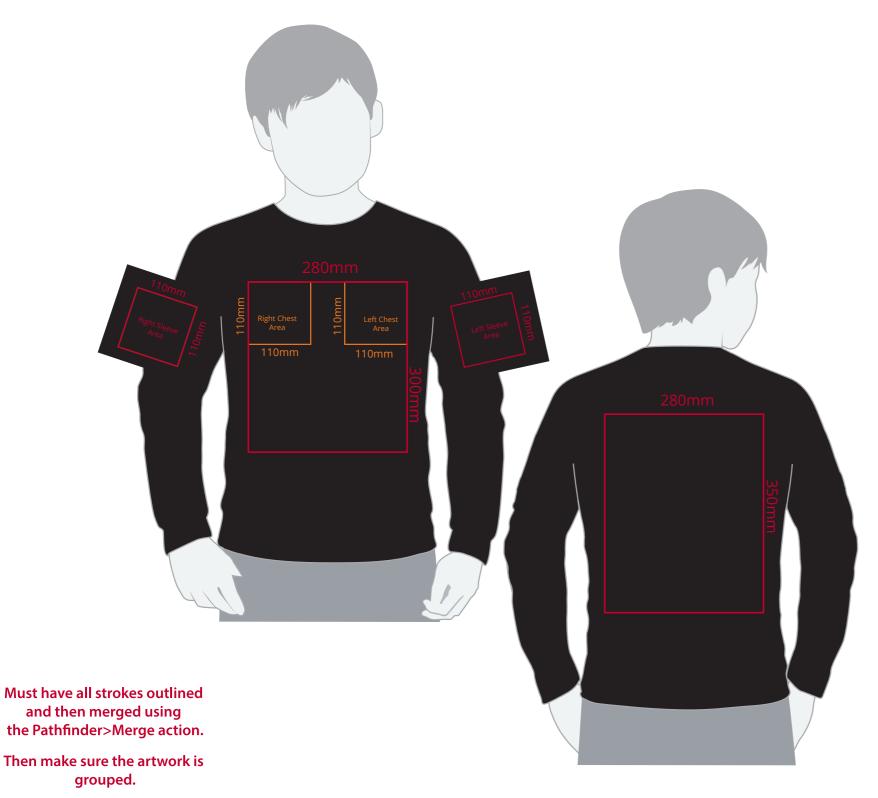

## YOUR VISUAL PROOF (1 of 2)

\* White needs to be set in PANTONE WHITE and \* Black needs to be set in PANTONE BLACK or 100k

Visual purposes only. Please see page 2 for actual artwork size.

| Order Reference | xxxxxx   |
|-----------------|----------|
| Date created    | xx/xx/xx |
| Created by      | xx       |

| Product  | 226845      |
|----------|-------------|
| Colour   | XXXXXX      |
| Branding | Spot Colour |

Artwork Advisories

This template is not to scale and is to be used as a guide for print size & positioning only.

On coloured shirts a layer of white is printed underneath the artwork to ensure the colour of the product doesn't affect the print.

It is the customer's responsibility to ensure that the proof is correct in all areas. Please be sure to double-check spelling, grammar, layout and design before approving artwork. Due to the variation in monitor colours and adjustments, PDF proofs may not provide an accurate colour representation **of the final product & printed work.** Once artwork is approved, your order will be processed based on the above unless any amendments are made. All orders are subject to our terms and conditions.

## YOUR VISUAL PROOF (2 of 2)

Visual scale 100%.

| Order Reference | xxxxxx   |
|-----------------|----------|
| Date created    | xx/xx/xx |
| Created by      | XX       |

| Print position | XXXX        |
|----------------|-------------|
| Print area     | xx x xx mm  |
| Logo size      | xx x xx mm  |
| Branding       | Spot Colour |