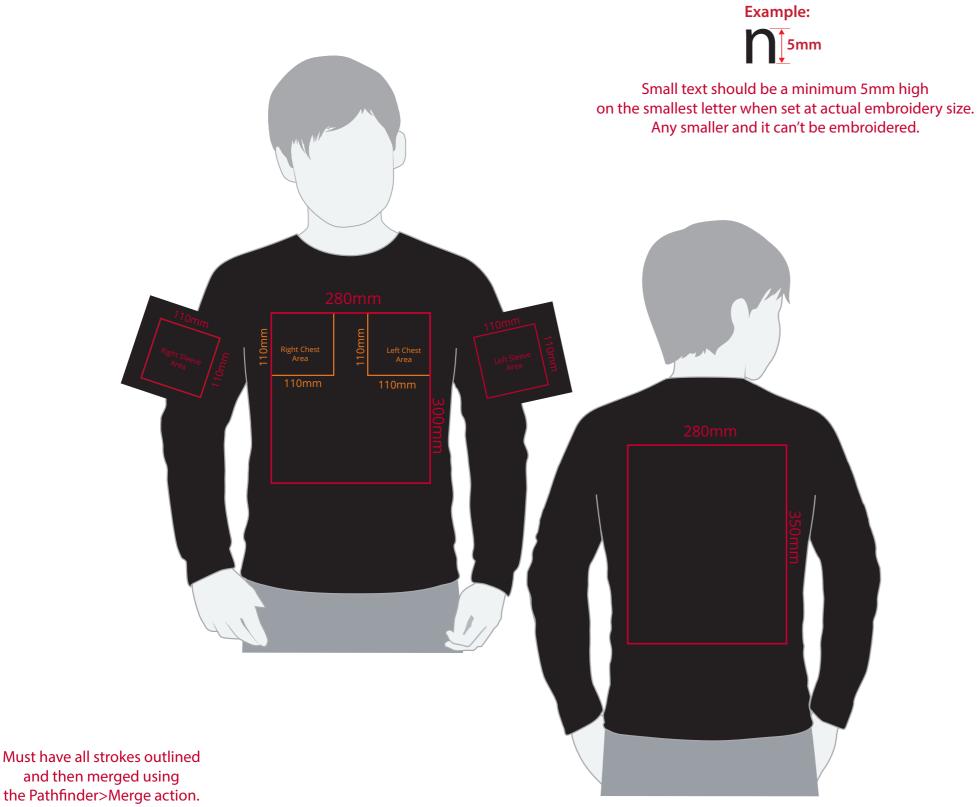

## YOUR VISUAL PROOF (1 of 2)

and then merged using the Pathfinder>Merge action. Then make sure the artwork is grouped.

Visual purposes only. Please see page 2 for actual artwork size.

Order Reference Date created Created by

XXXXXX xx/xx/xxΧХ

Product Colour Branding

226856 XXXXXX Embroidered

Artwork Advisories

This template is not to scale and is to be used as a guide for print size & positioning only.

Please note the actual embroidery may differ slightly once digitised.