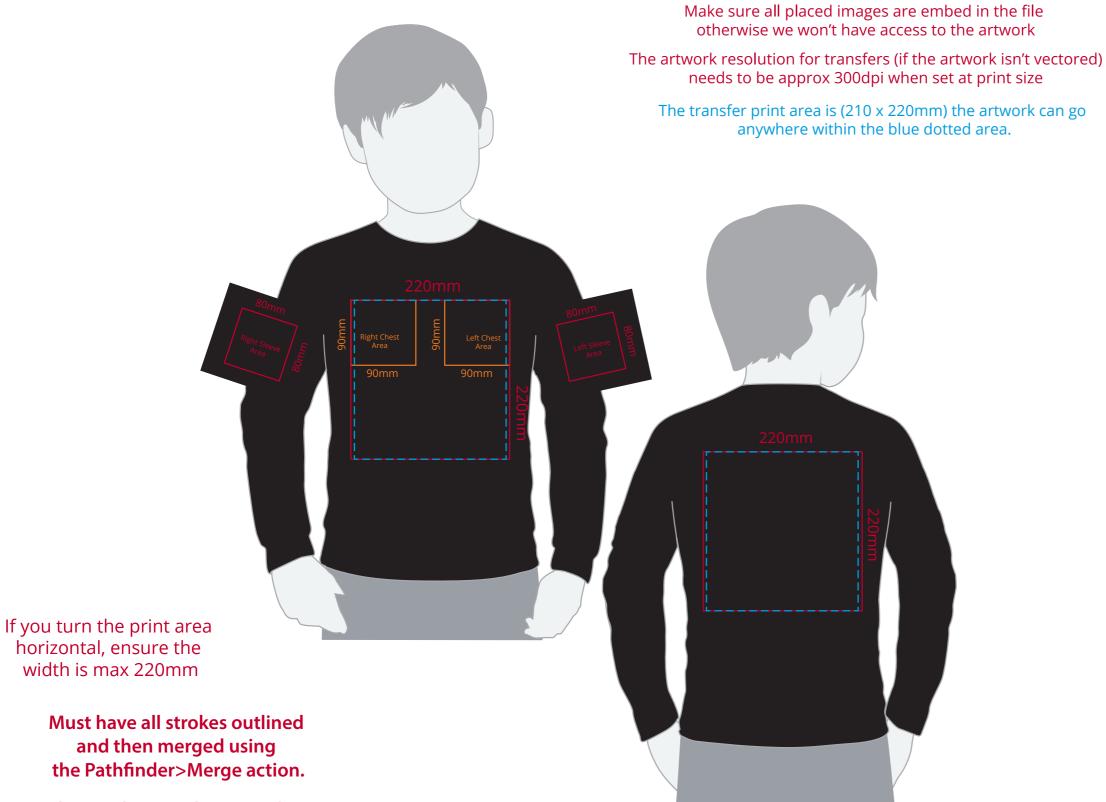

## YOUR VISUAL PROOF (1 of 2)

Then make sure the artwork is grouped.

Visual purposes only. Please see page 2 for actual artwork size.

| Order Reference |
|-----------------|
| Date created    |
| Created by      |

## Artwork Advisories

This template is not to scale and is to be used as a guide for print size & positioning only.

When transfer printed an outline edge (keyline) may be visible.

Full colour printed colours may differ when printed to the final product.

It is the customer's responsibility to ensure that the proof is correct in all areas. Please be sure to double-check spelling, grammar, layout and design before approving artwork. Due to the variation in monitor colours and adjustments, PDF proofs may not provide an accurate colour representation **of the final product & printed work.** Once artwork is approved, your order will be processed based on the above unless any amendments are made. All orders are subject to our terms and conditions.