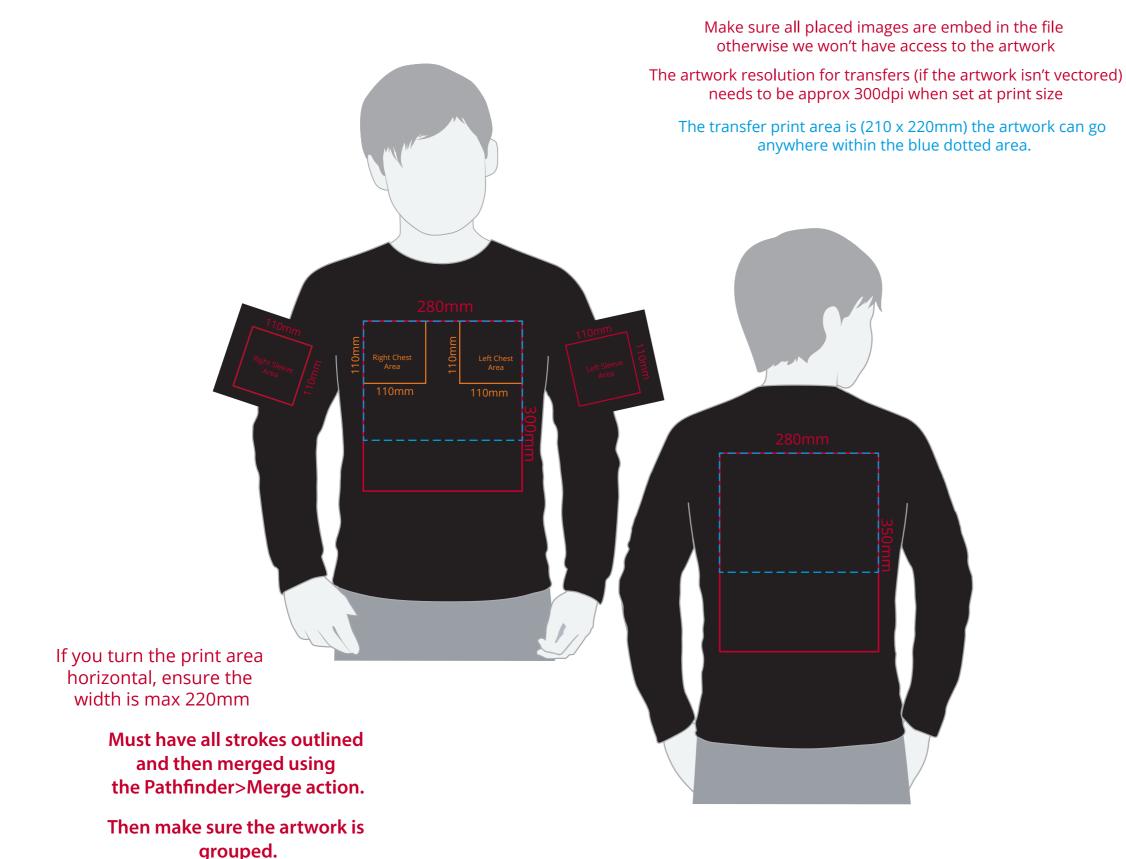

## YOUR VISUAL PROOF (1 of 2)

Visual purposes only. Please see page 2 for actual artwork size.

Order Reference xxxxxx

Date created xx/xx/xx

Created by xx

Product 226856
Colour xxxxxx

Branding Full Colour Transfer

## Artwork Advisories

This template is not to scale and is to be used as a guide for print size & positioning only.

When transfer printed an outline edge (keyline) may be visible.

Full colour printed colours may differ when printed to the final product.

It is the customer's responsibility to ensure that the proof is correct in all areas. Please be sure to double-check spelling, grammar, layout and design before approving artwork. Due to the variation in monitor colours and adjustments, PDF proofs may not provide an accurate colour representation of the final product & printed work. Once artwork is approved, your order will be processed based on the above unless any amendments are made. All orders are subject to our terms and conditions.

## YOUR VISUAL PROOF (2 of 2)

Visual scale 100%.

Order Reference

Date created

Created by

xxxxxx xx/xx/xx

XX

Print position

XXXX

Print area

xx x xx mm

Logo size

xx x xx mm

Branding

Full Colour Transfer