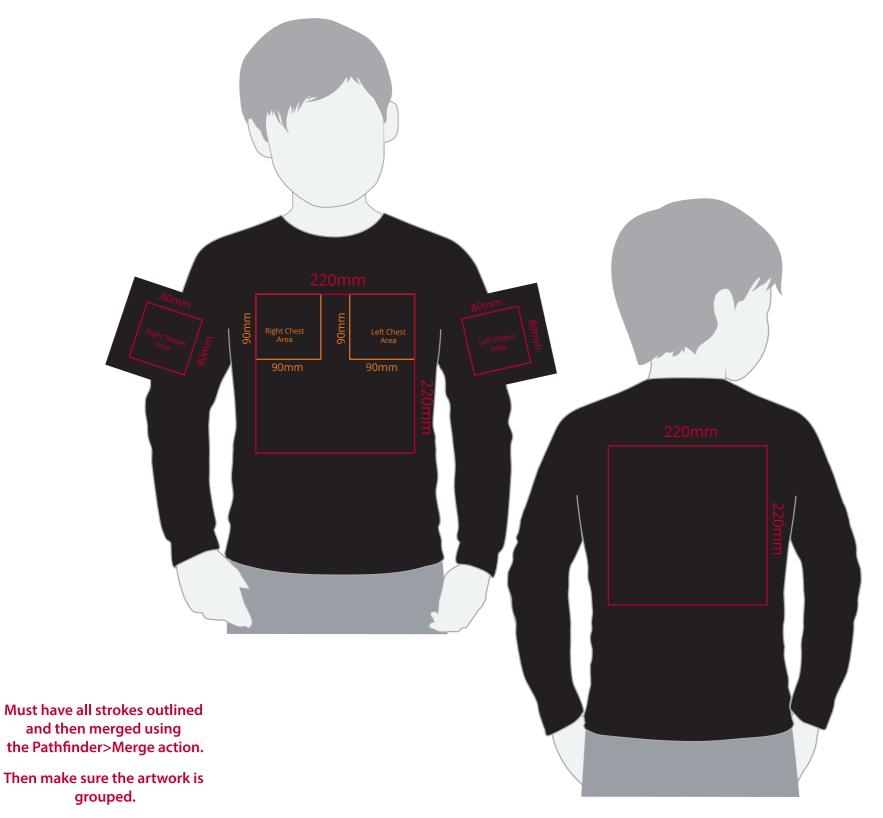

## YOUR VISUAL PROOF (1 of 2)

\* White needs to be set in PANTONE WHITE and

Visual purposes only. Please see page 2 for actual artwork size.

Order Reference xxxxxx

Date created xx/xx/xx

Created by xx

Product 226856 Colour xxxxxx

## Artwork Advisories

This template is not to scale and is to be used as a guide for print size & positioning only.

On coloured shirts a layer of white is printed underneath the artwork to ensure the colour of the product doesn't affect the print.

It is the customer's responsibility to ensure that the proof is correct in all areas. Please be sure to double-check spelling, grammar, layout and design before approving artwork. Due to the variation in monitor colours and adjustments, PDF proofs may not provide an accurate colour representation of the final product & printed work. Once artwork is approved, your order will be processed based on the above unless any amendments are made. All orders are subject to our terms and conditions.