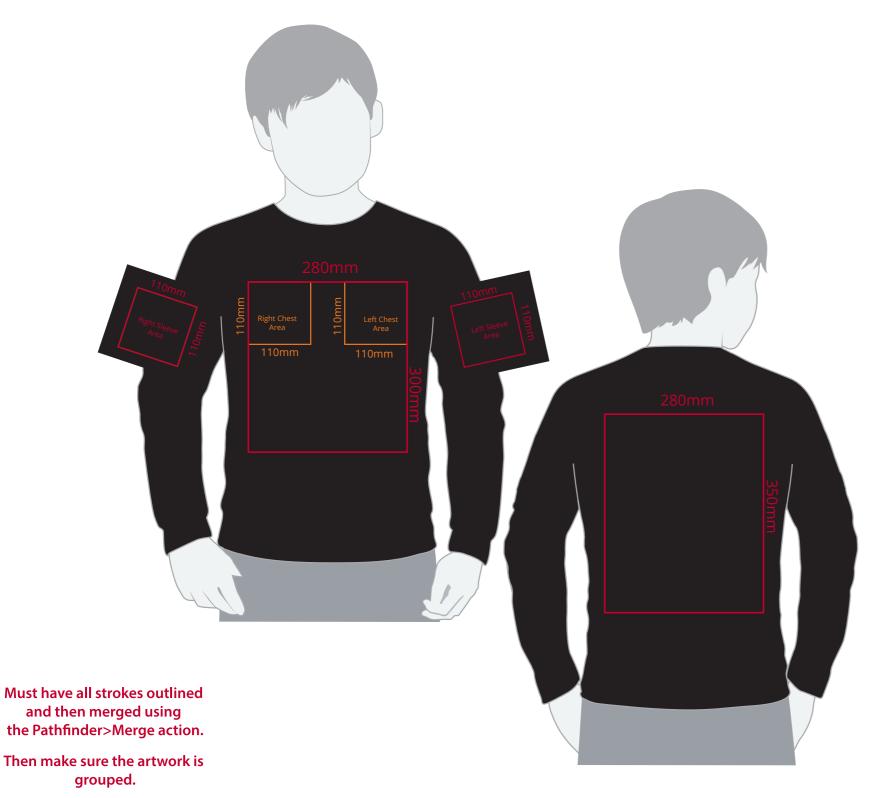

## YOUR VISUAL PROOF (2 of 2)

Visual scale 100%.

| Order Reference | xxxxxx   |
|-----------------|----------|
| Date created    | xx/xx/xx |
| Created by      | XX       |

| Print position | XXXX        |
|----------------|-------------|
| Print area     | xx x xx mm  |
| Logo size      | xx x xx mm  |
| Branding       | Spot Colour |