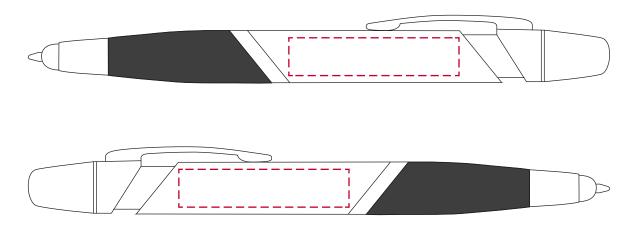

## YOUR VISUAL PROOF

Order Reference xxxxxx

Date created xx/xx/xx

Created by xx

Product 226871 Colour Black

Branding Spot colour / Full Colour