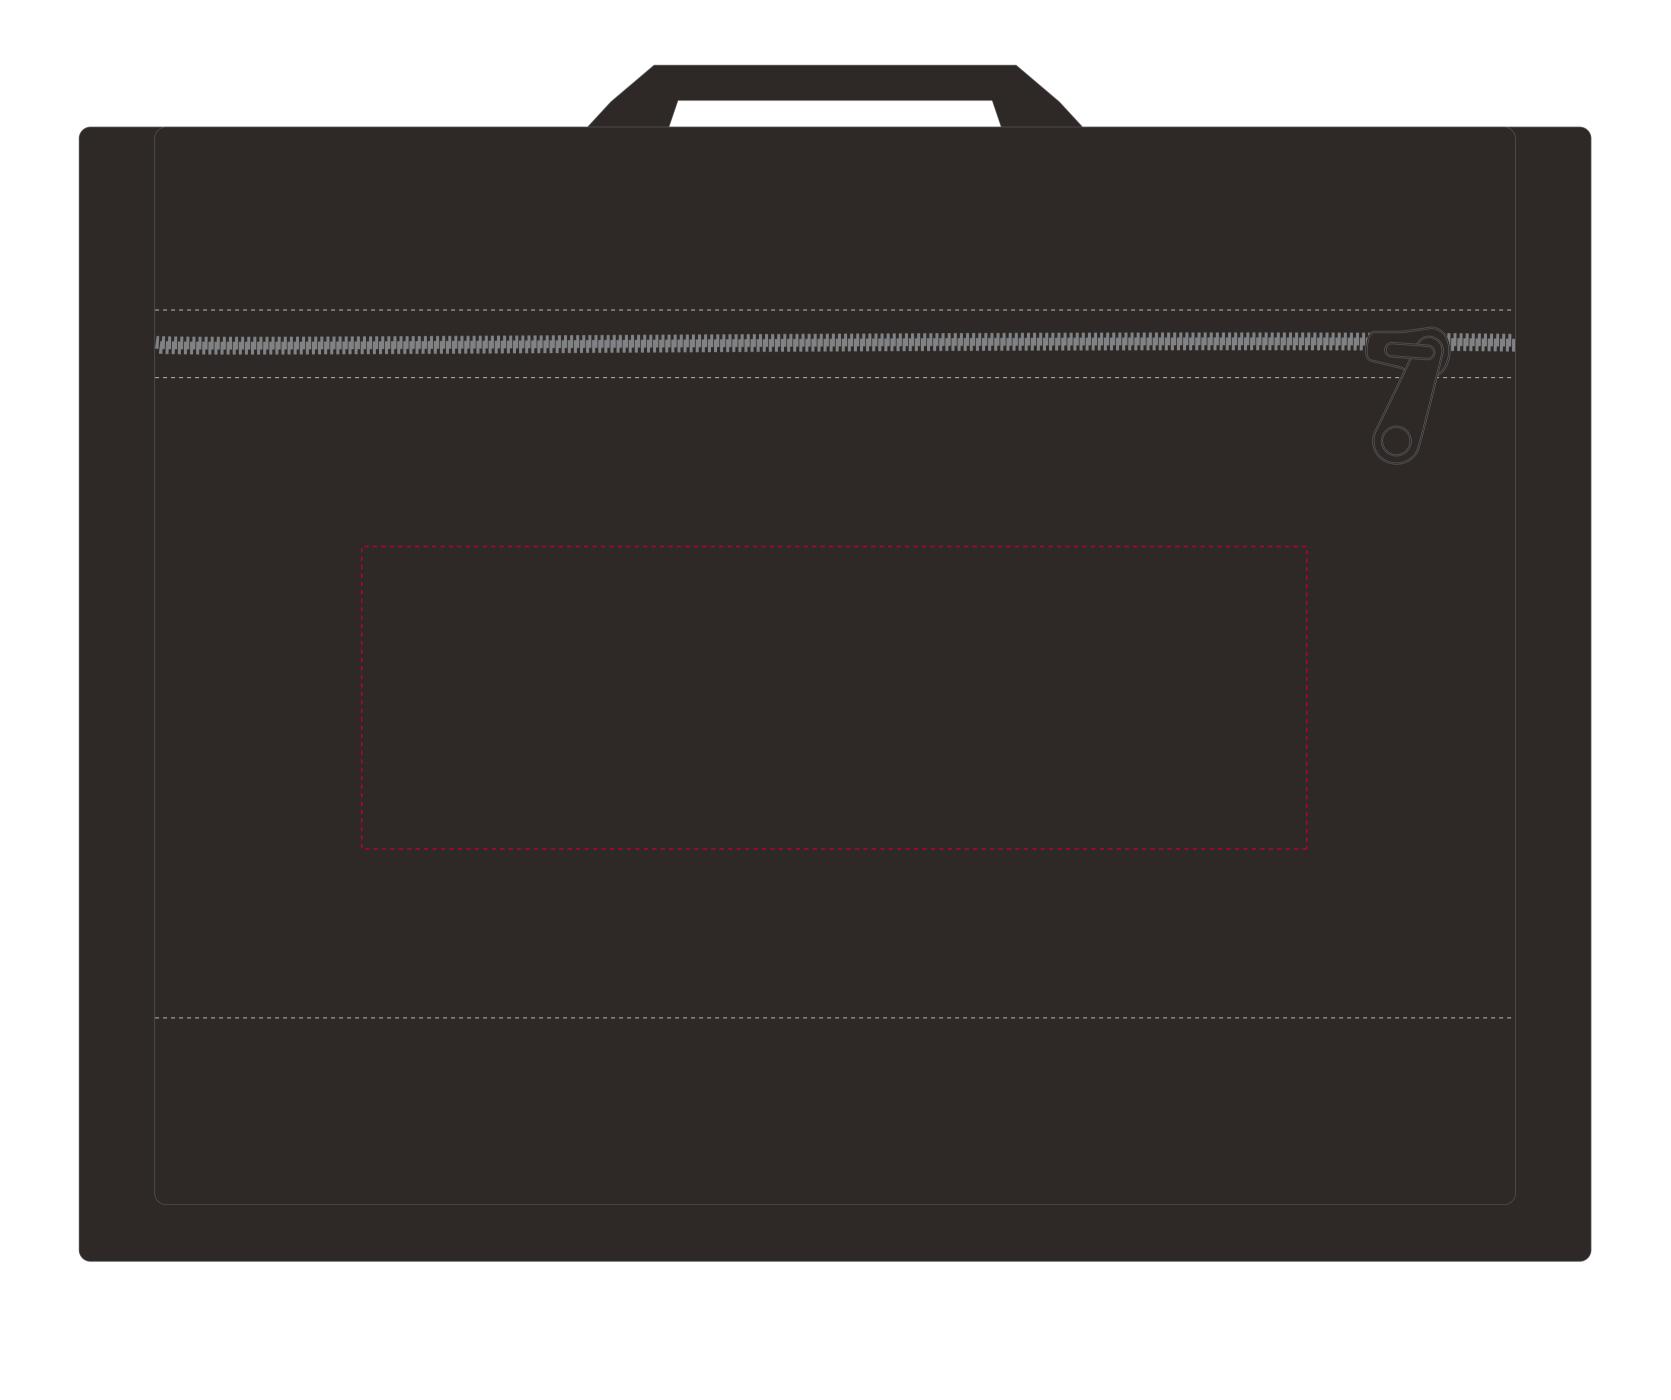

## YOUR VISUAL PROOF

Scale 100% Print area 250 x 80mm Logo size xx x xxmm

| Order Reference | XXXX  |
|-----------------|-------|
| Date created    | xx/x> |
| Created by      | XX    |

| Product  | 226883   |
|----------|----------|
| Colour   | Black    |
| Branding | Spot col |
|          |          |