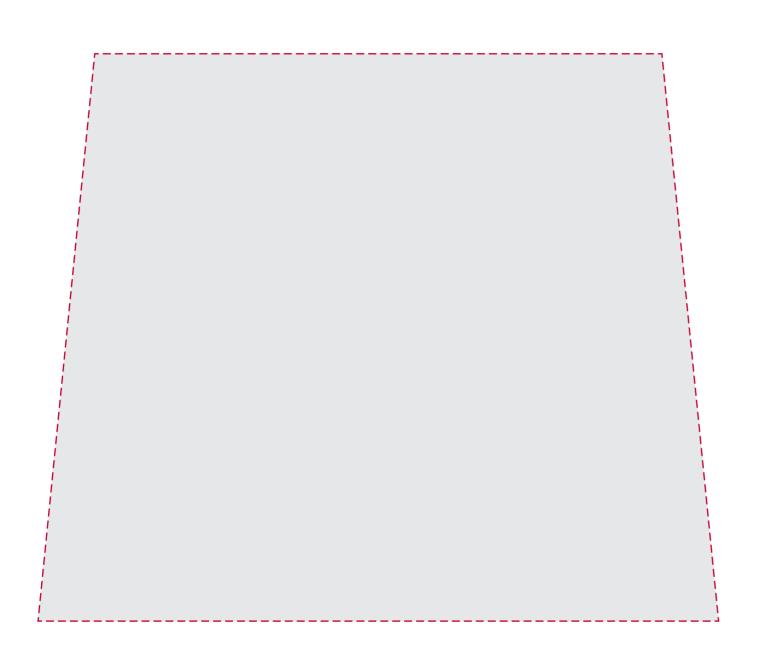

## YOUR VISUAL PROOF (2 of 2)

Visual scale 100%.

Order Reference

Date created

Created by

xx/xx/xx

XX

Print area

180 x 150 mm (into 150mm)

Logo size

xxx x xxx mm

Branding

Spot Colour (1 col. max)

Panels Printed

XXX