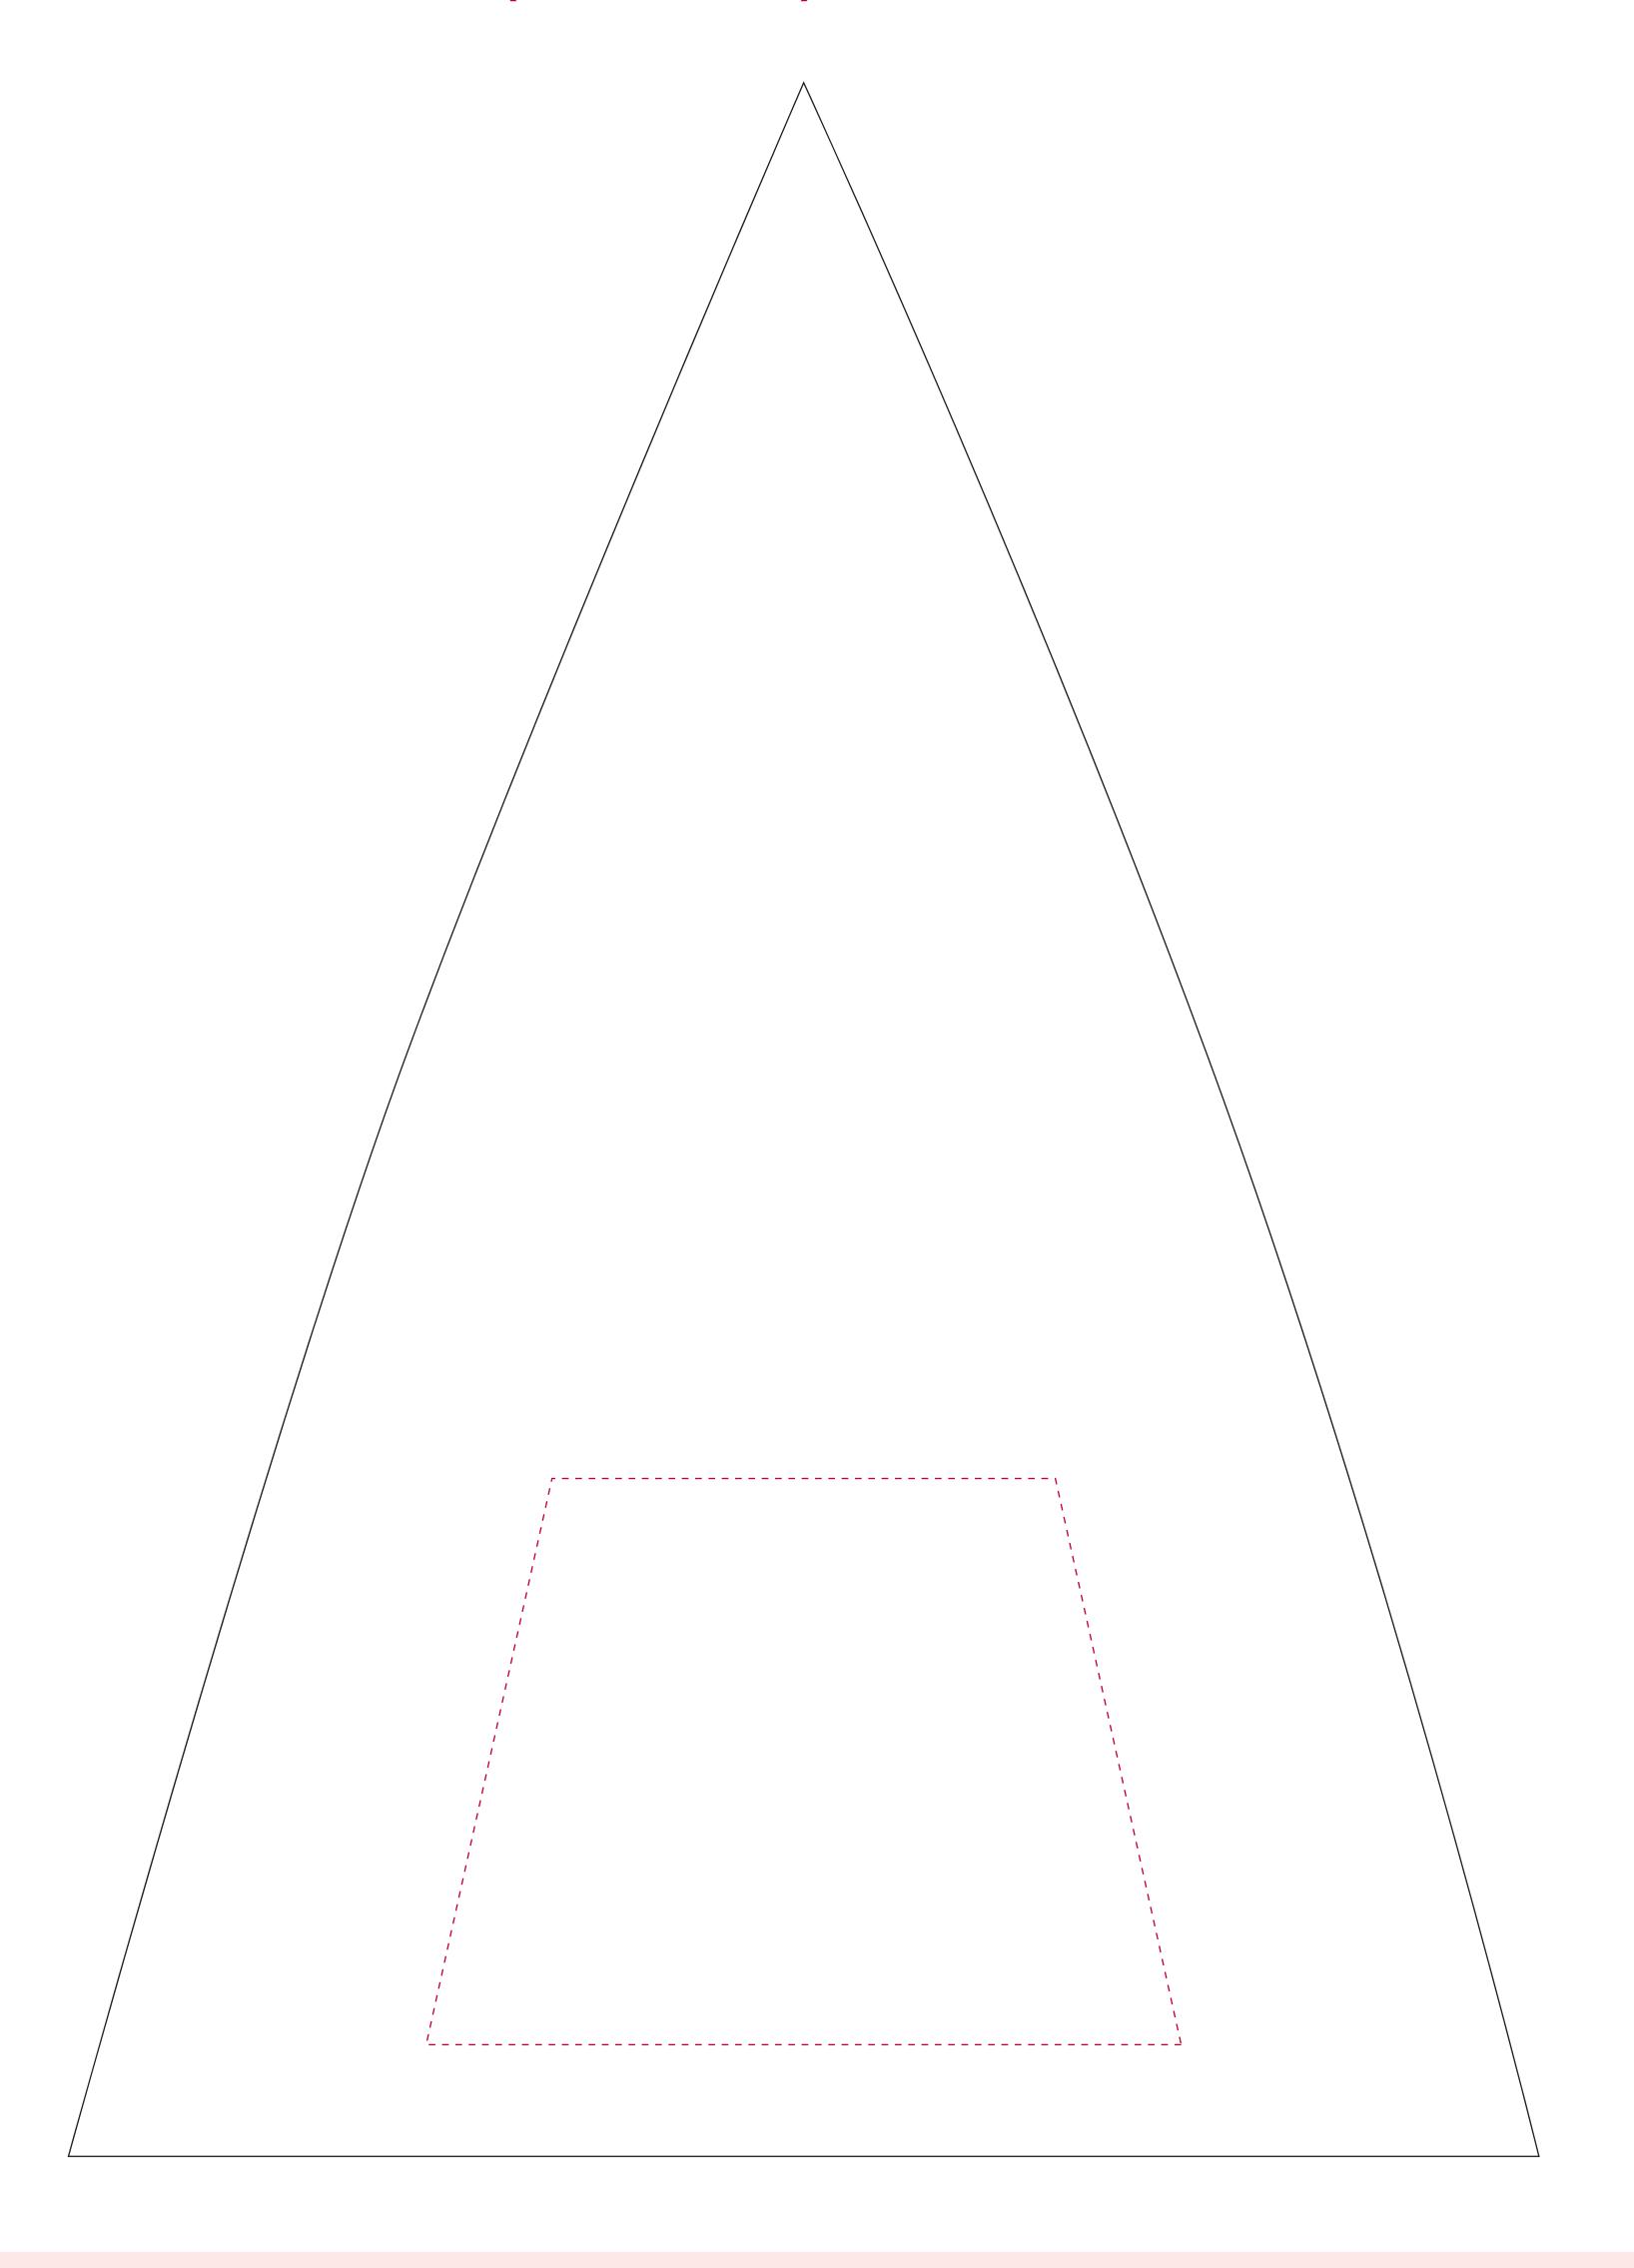

## YOUR VISUAL PROOF (2 of 2)

Visual scale 100%.

Order Reference
Date created
Created by

XXXXXX XX/XX/XX

XX

Print area

150 x 200mm (into 150mm)

Logo size

xx x xxmm

**Branding** 

Spot colour, Full Colour