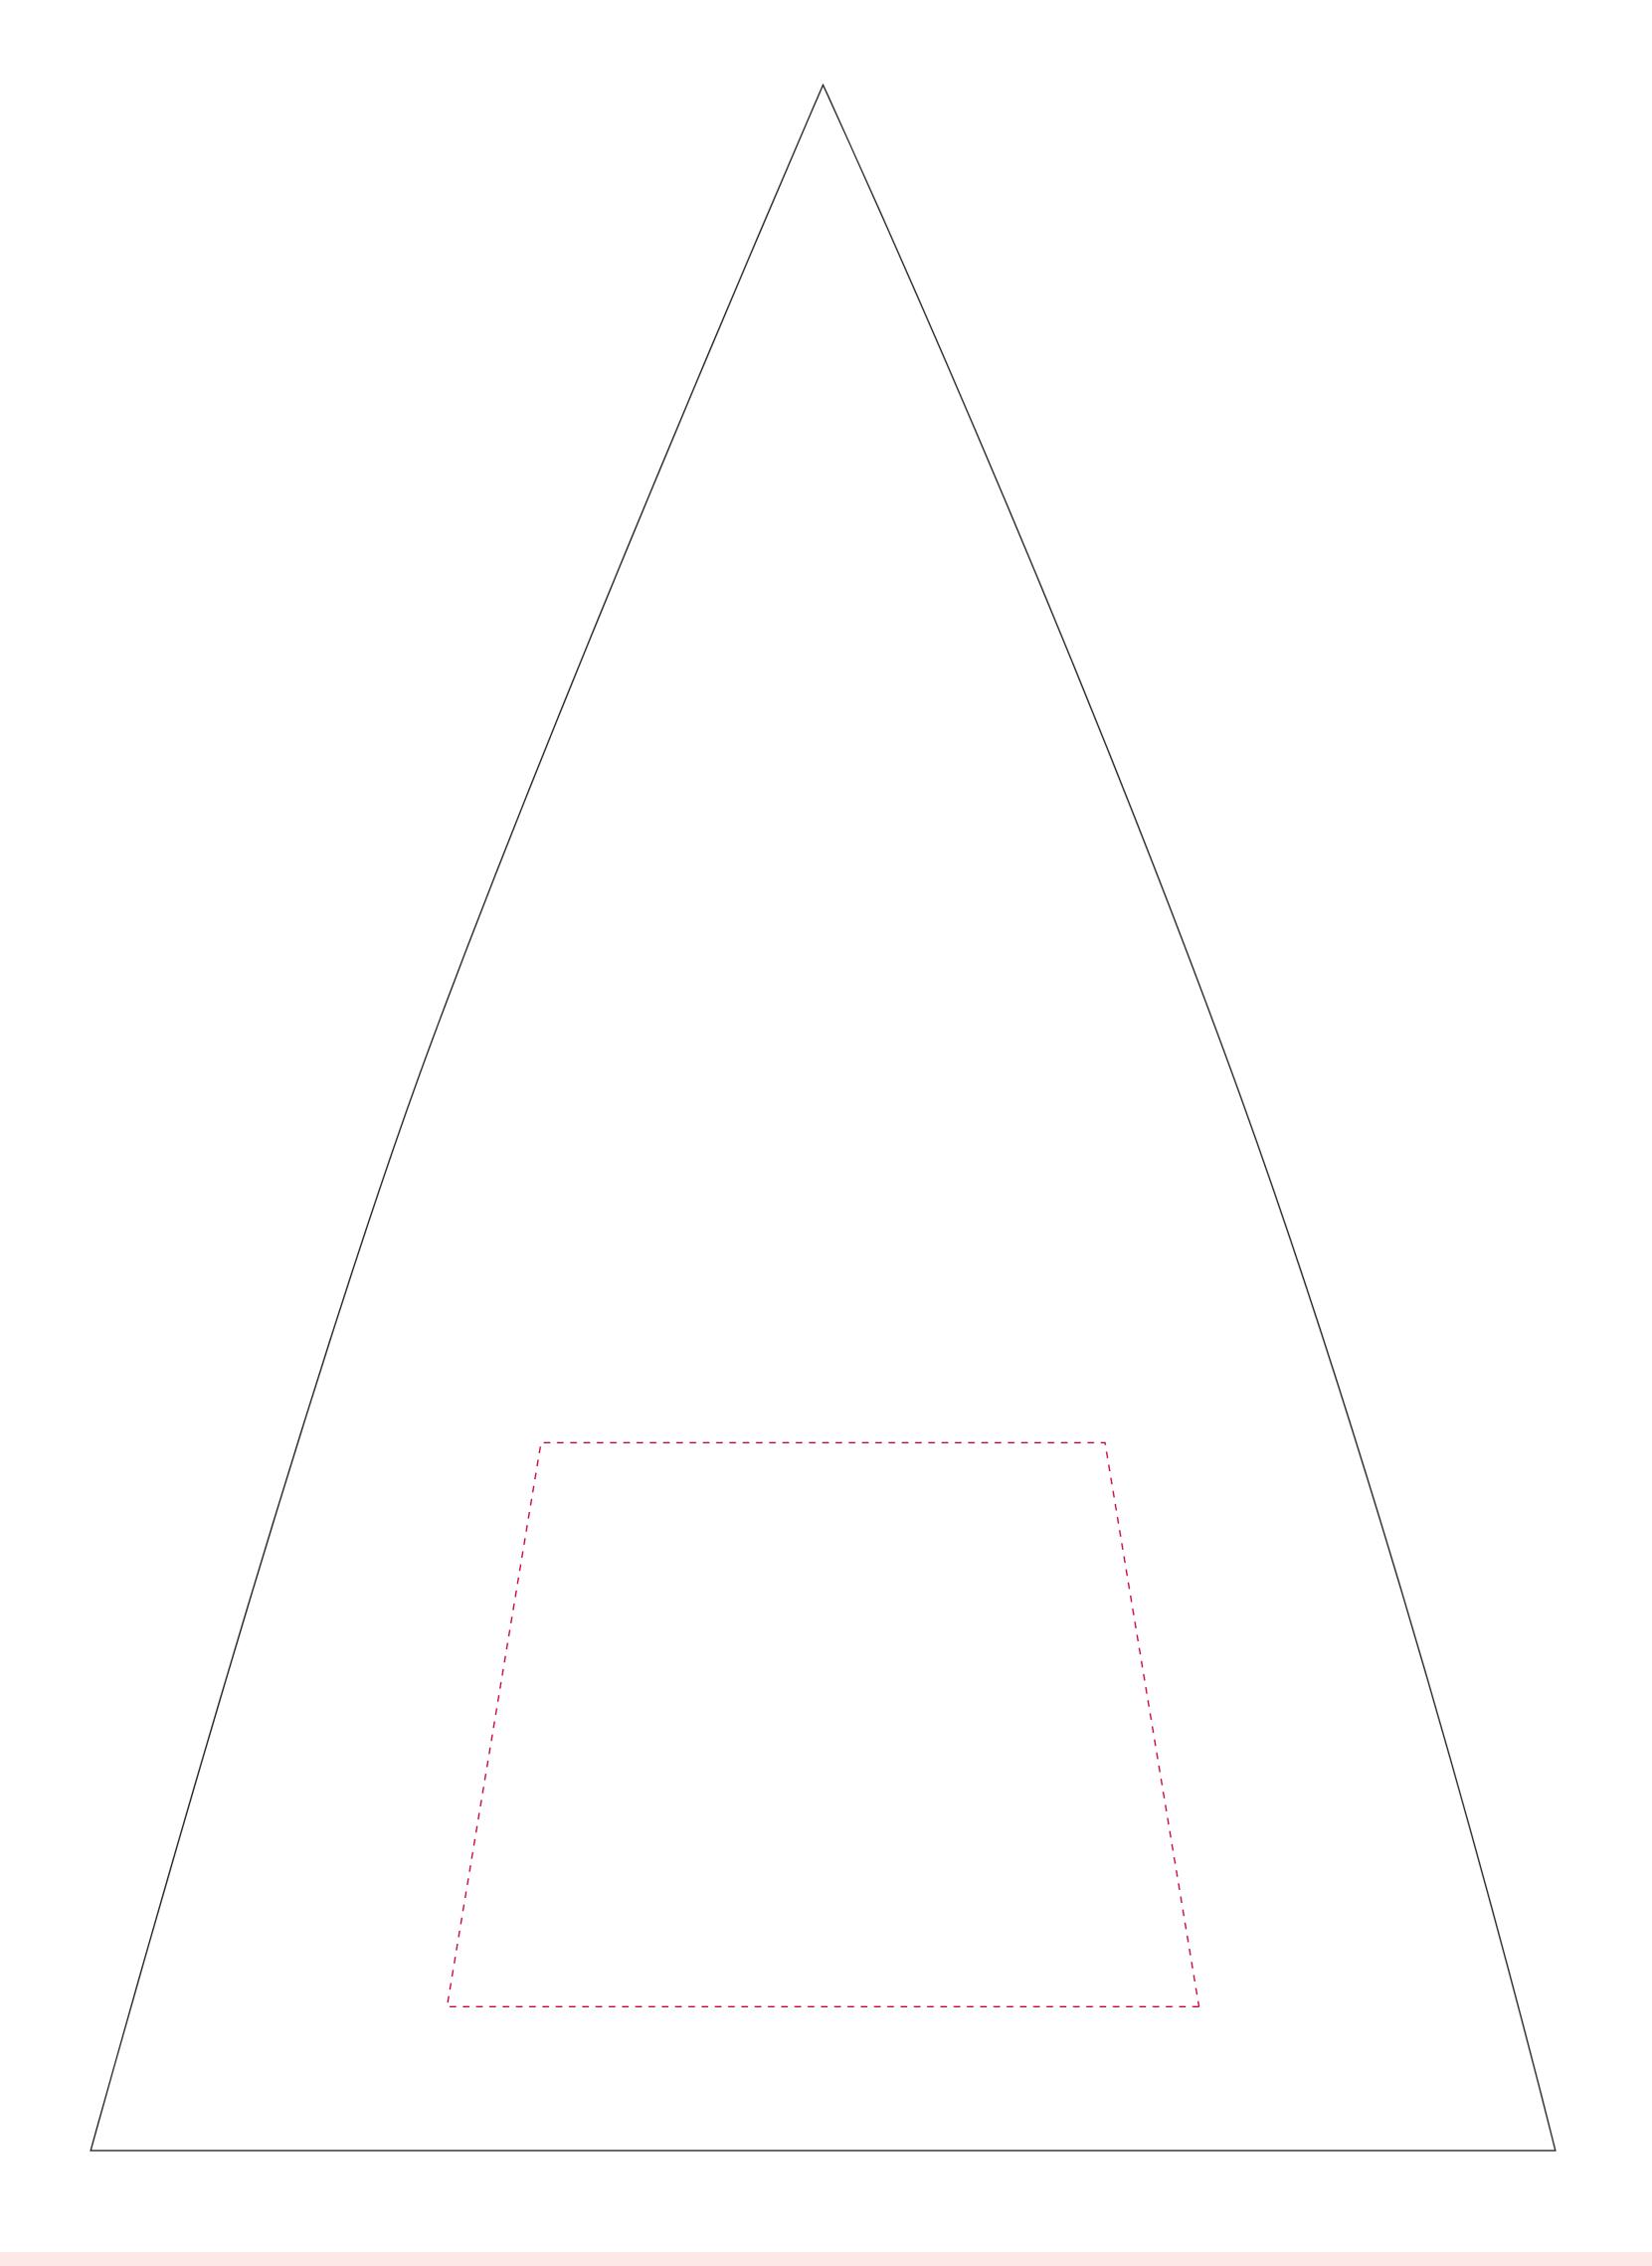

## YOUR VISUAL PROOF (2 of 2)

Visual scale 100%.

Order Reference

Date created

Created by

XXXXXX XX/XX/XX

XX

Print area

150 x 200mm (into 150mm)

Logo size

xx x xxmm

Branding

Spot colour/Full Colour