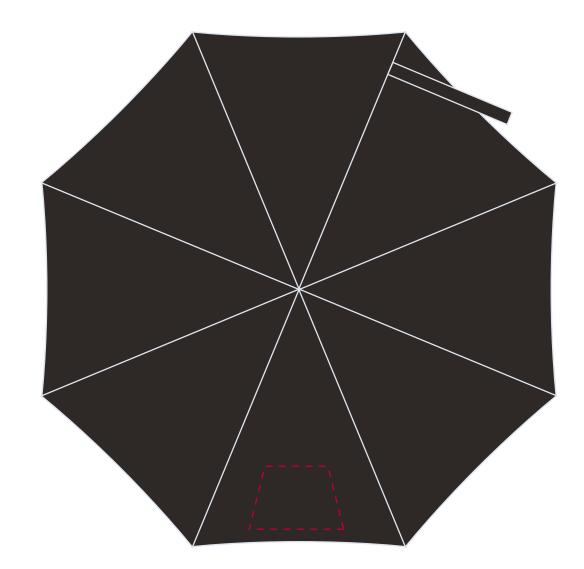

## YOUR VISUAL PROOF (2 of 2)

Visual scale 100%.

Order Reference
Date created
Created by

xxxxxx xx/xx/xx xx

Print area 180 x 275mm (into 180mm)

Logo size xx x xx mm

Branding Spot colour, Full Colour

Panels printed xxx