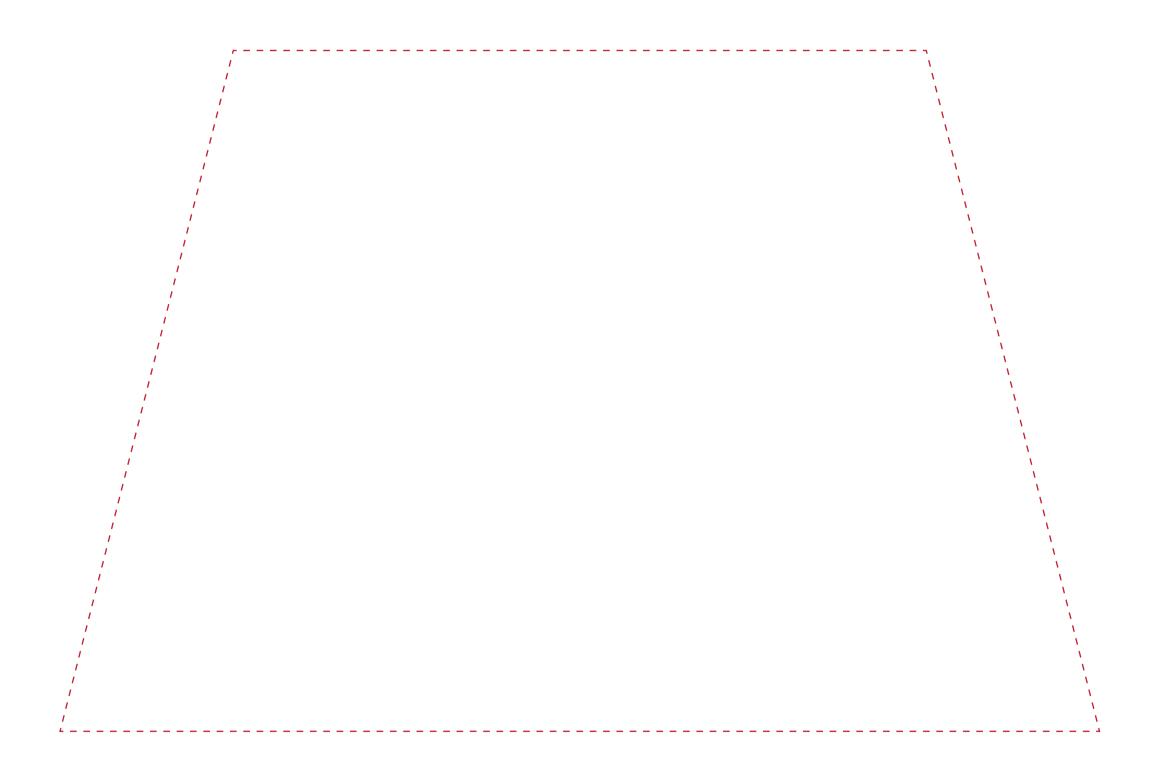

## YOUR VISUAL PROOF (2 of 2)

Visual scale 100%.

Order Reference
Date created
Created by

xxxxxx xx/xx/xx xx

Print area 180 x 275mm (into 180mm)

Logo size xx x xx mm

Branding Spot colour, Full Colour

Panels printed xxx