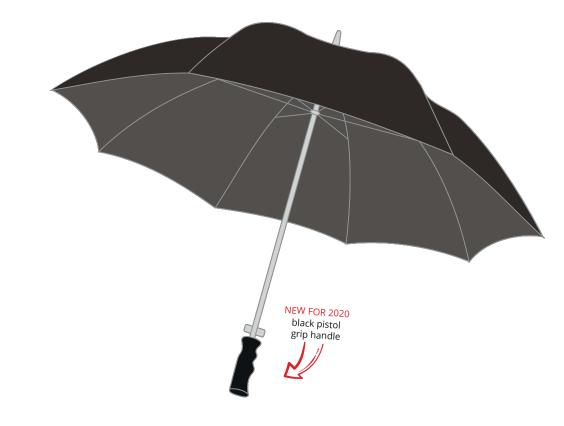

## YOUR VISUAL PROOF (1 of 2)

Not to scale. Please see page 2 for actual artwork size.

Order Reference xxxxxx

Date created xx/xx/xx

Created by xx

**Product** 226915 **Colour** Black

**Branding** Spot colour, Full colour