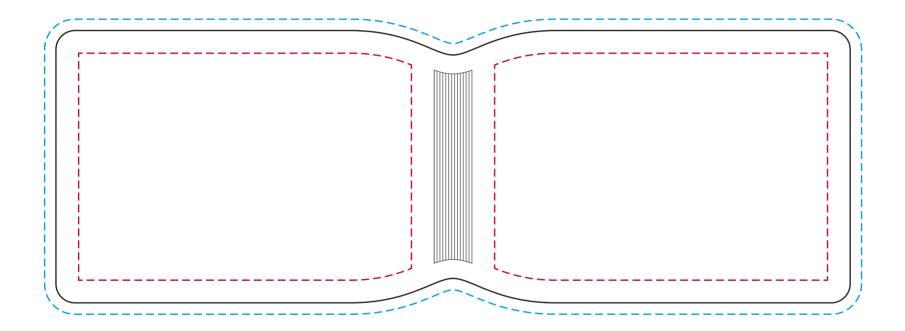

## YOUR VISUAL PROOF

---- Safe Text Area

Print Area / Product Size

---- Bleed

Scale 100% Print area 210 x 72mm Logo size xx x xxmm

Order Reference xxxxxx

Date created xx/xx/xx

Created by xx