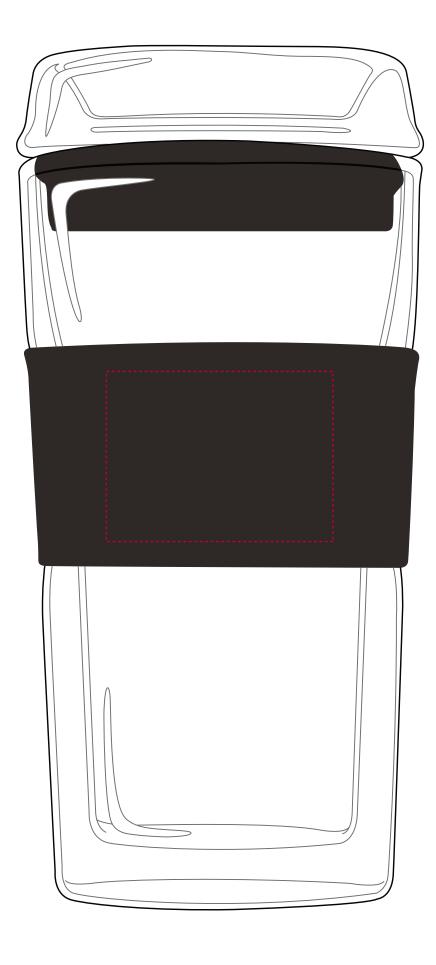

## YOUR VISUAL PROOF

Order Reference xxxxxxx

Date created xx/xx/xx

Created by xx

**Product** 226946 **Colour** Black

**Branding** Spot colour