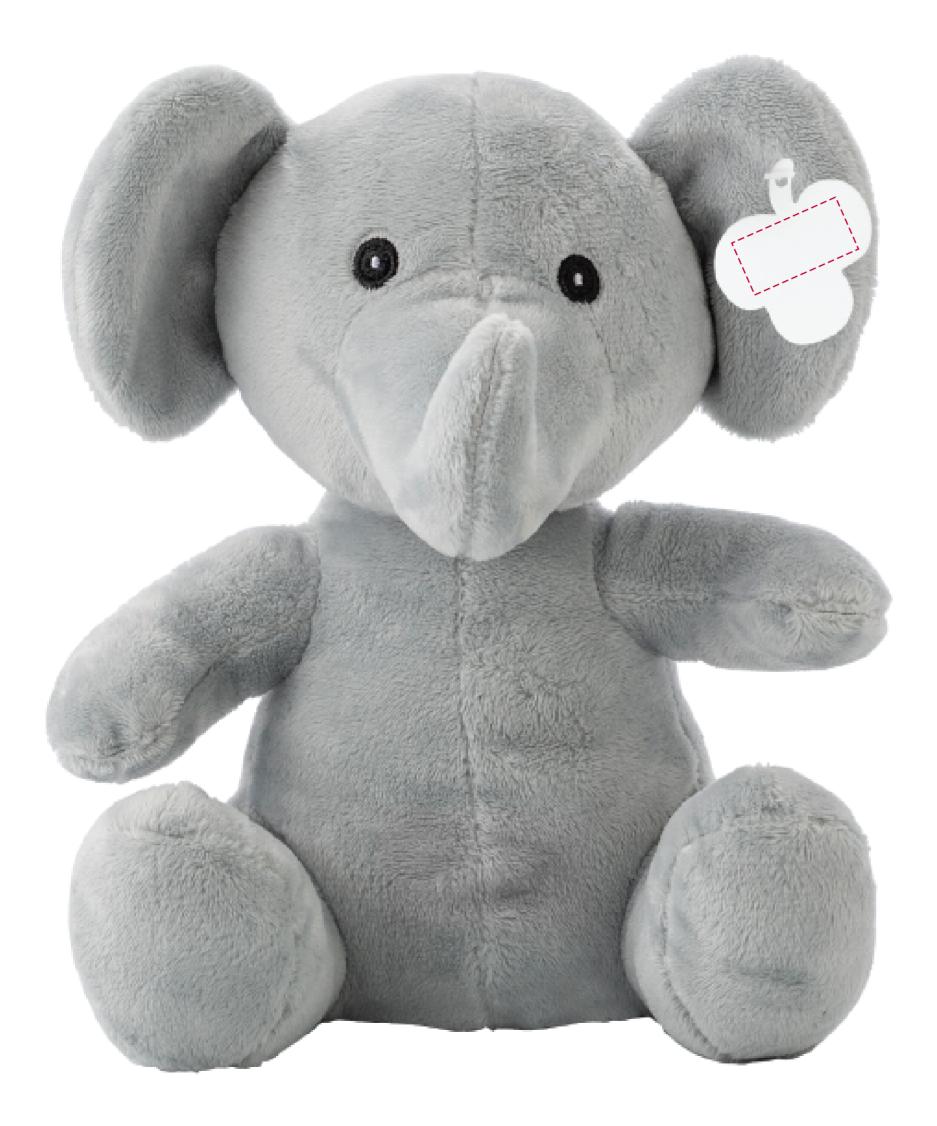

## YOUR VISUAL PROOF

ScaleFor Visual Purposes OnlyPrint area30 x 15 mmLogo sizexx x xxmm

Order ReferenceXXXXXDate createdXX/XX/XXCreated byXX

Product Colour Branding 226986 Grey Spot colour