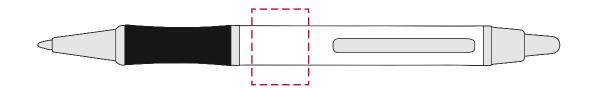

## YOUR VISUAL PROOF

Order Reference xxxxxx Date created xx/xx/xx Created by xx

| Product  | 226991            |
|----------|-------------------|
| Colour   | Pearlescent White |
| Branding | Spot colour       |