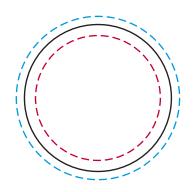

## YOUR VISUAL PROOF (2 of 2)

Scale 100%

Order Reference Date created xxxxxx xx/xx/xx

ХX

Created by

Print area

38.9mm dia. (+2.2 bleed)

Logo size xx x xx mm