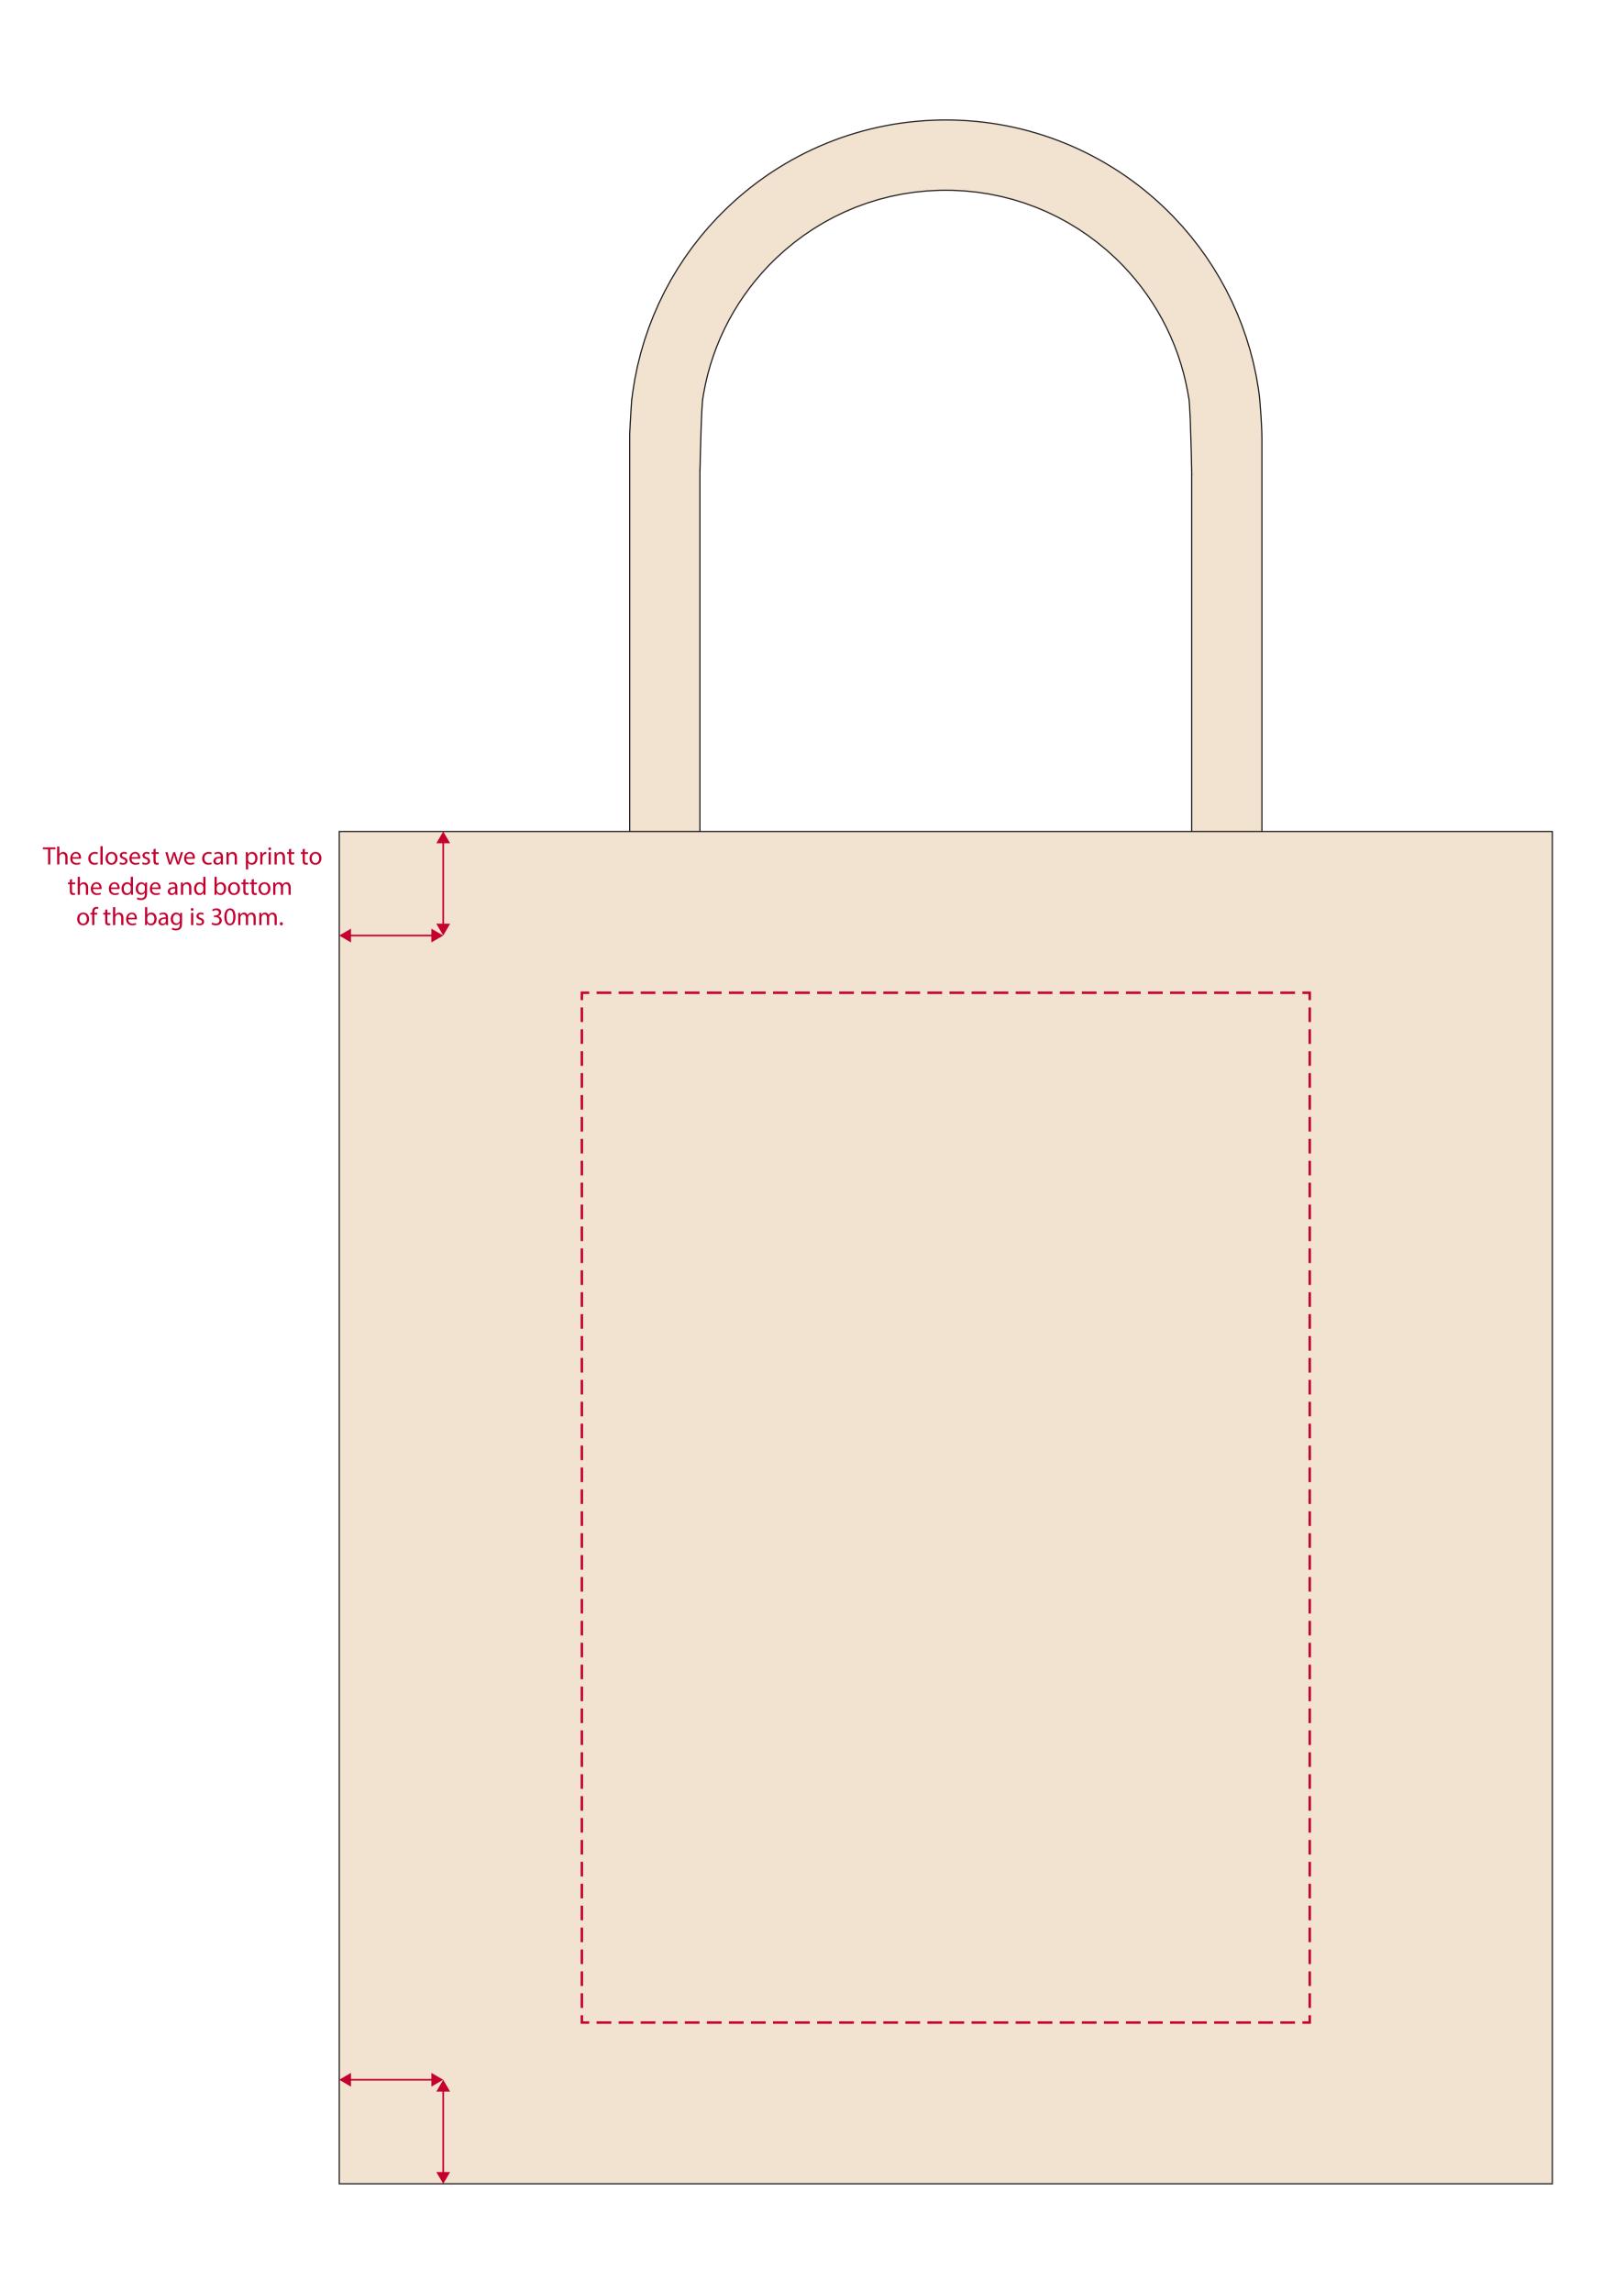

## YOUR VISUAL PROOF (1 of 2)

Scale 100% Print area 210 x 297 mm xx x xx mm Order Reference XXXXXX Date created xx/xx/xx Created by

XX

Product 227003 Colour Natural

**Branding** Full Colour Transfer