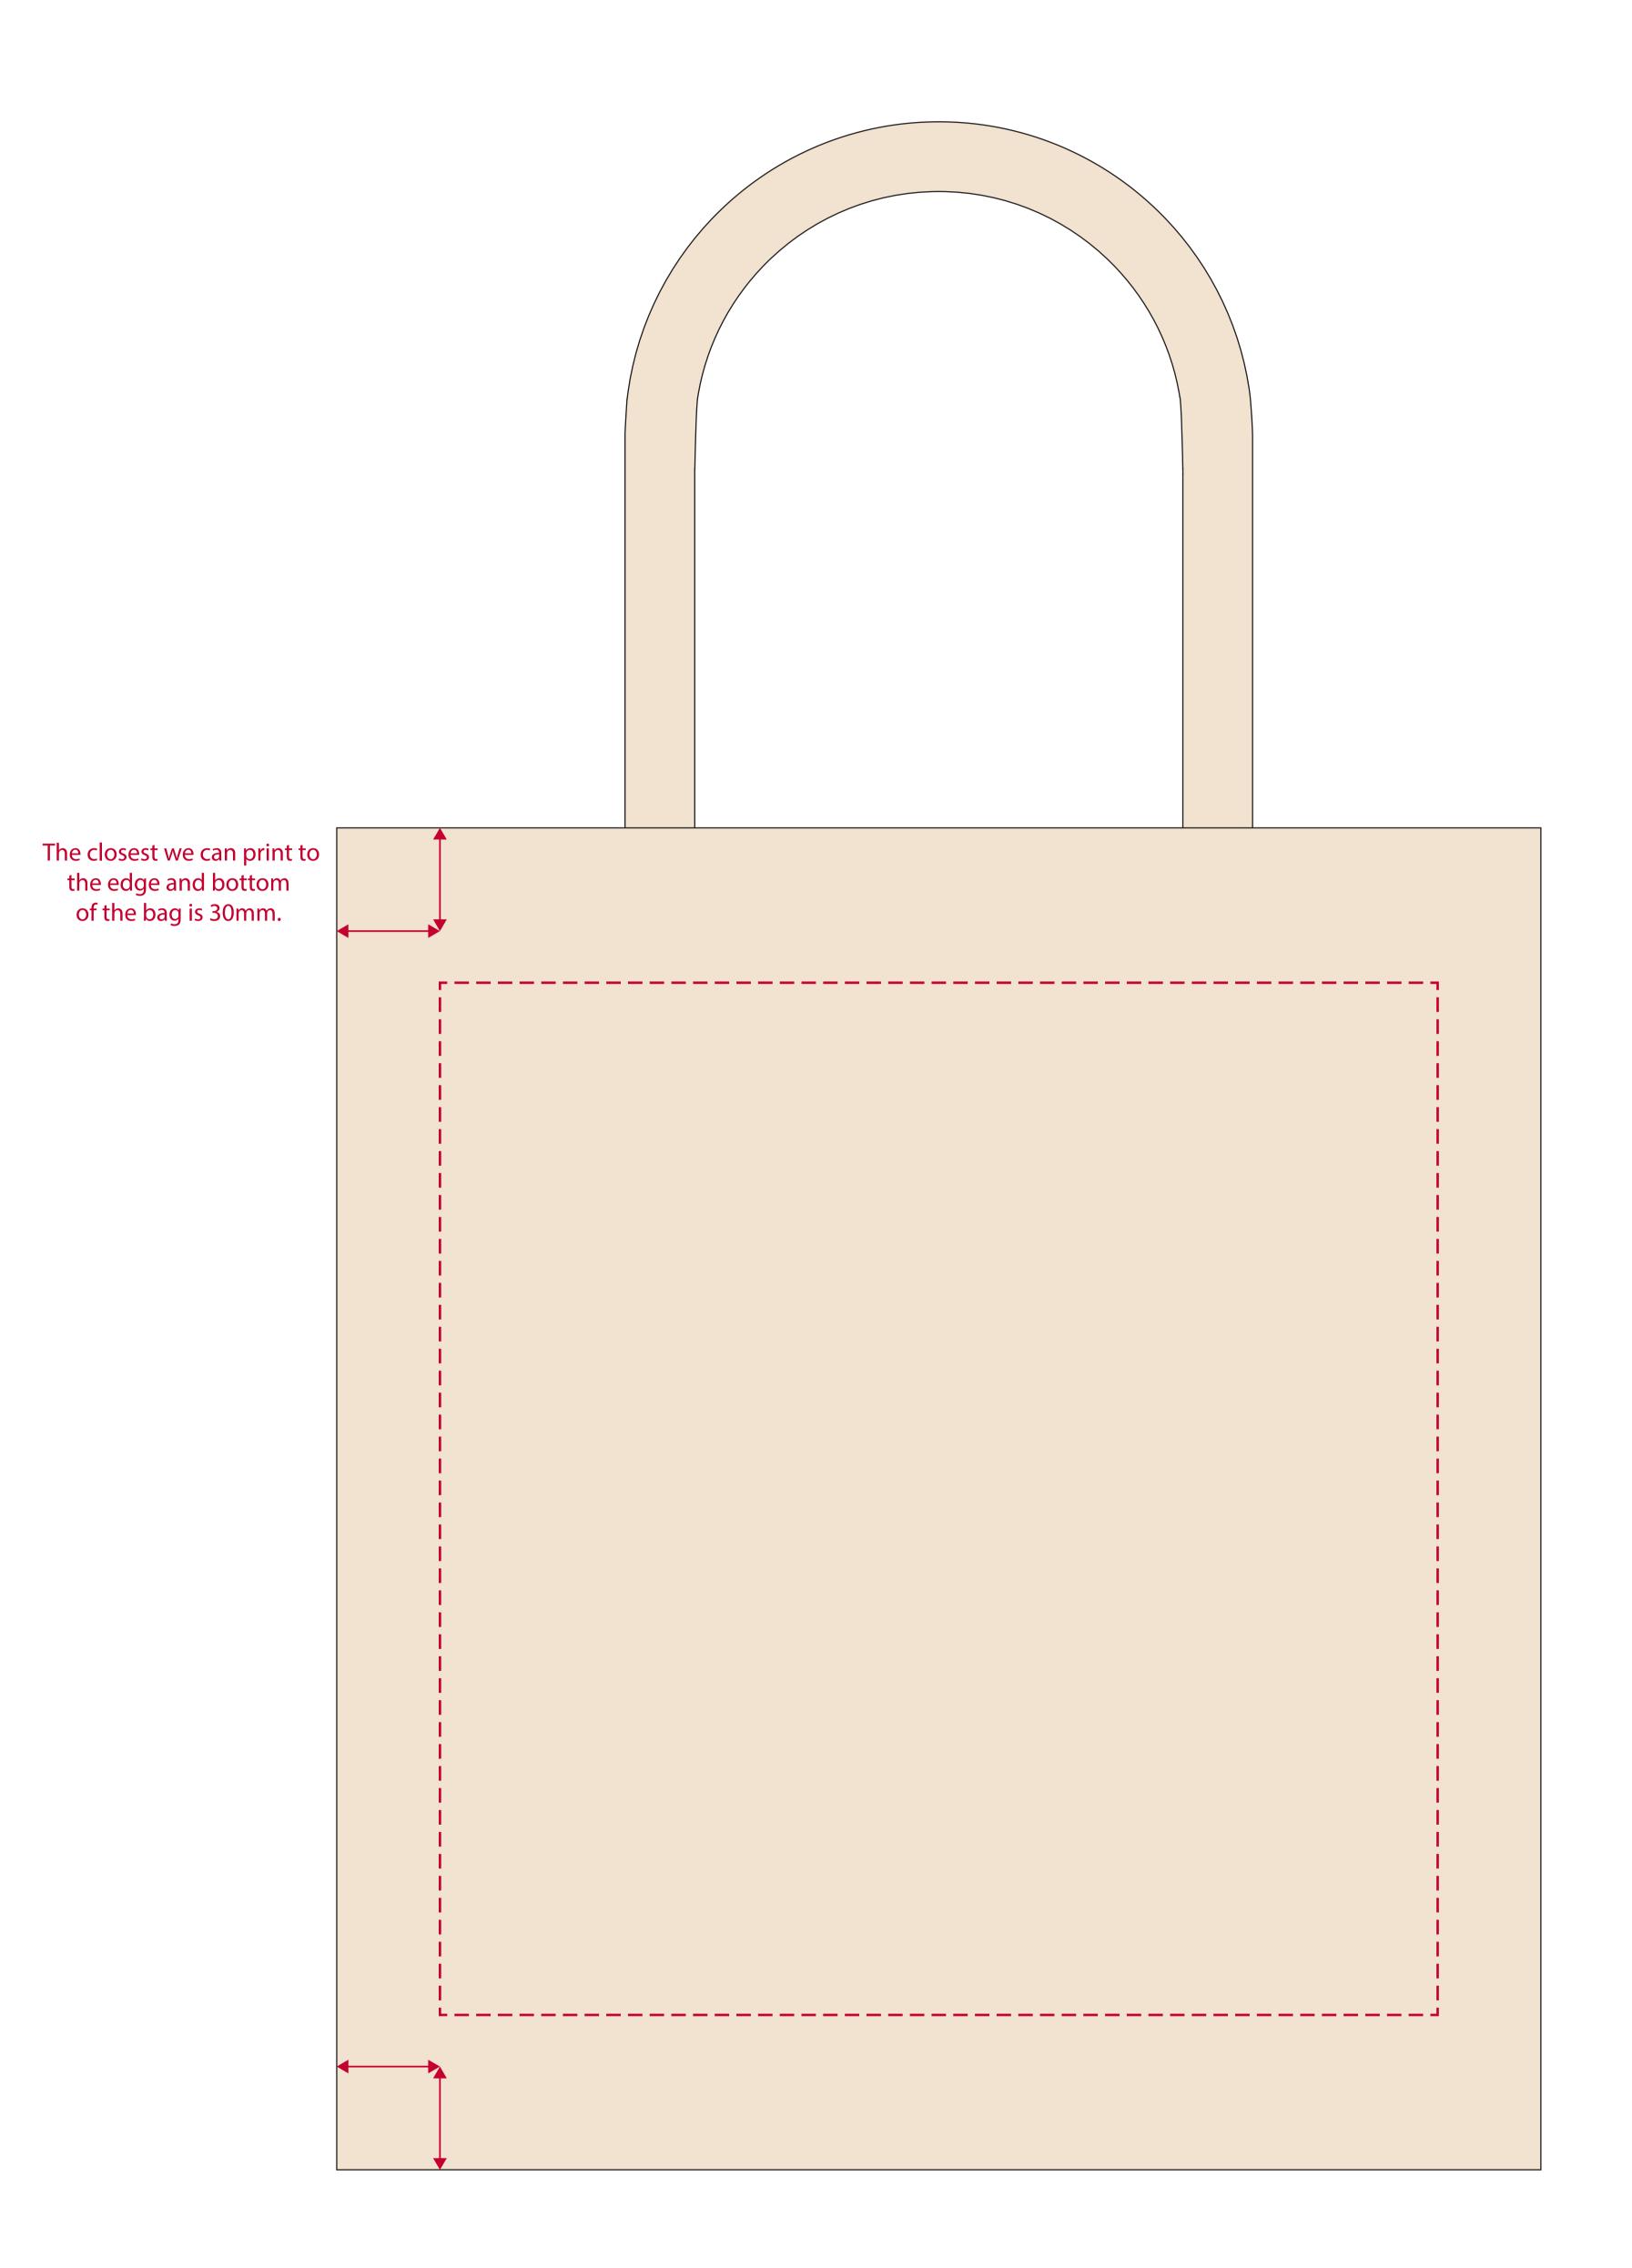

## YOUR VISUAL PROOF (1 of 2)

Scale 100% Print area 290 x 300 mm xx x xx mm Order Reference XXXXXX Date created

xx/xx/xx

XX

Natural

Created by

Colour

Product 227003

## **Artwork Advisories**

Full colour printed colours may differ when printed to the final product. When transfer printed an outline edge (keyline) may be visible.

It is the customer's responsibility to ensure that the proof is correct in all areas. Please be sure to double-check spelling, grammar, layout and design before approving artwork. Due to the variation in monitor colours and adjustments, PDF proofs may not provide an accurate colour representation of the final product & printed work. Once artwork is approved, your order will be processed based on the above unless any amendments are made. All orders are subject to our terms and conditions.