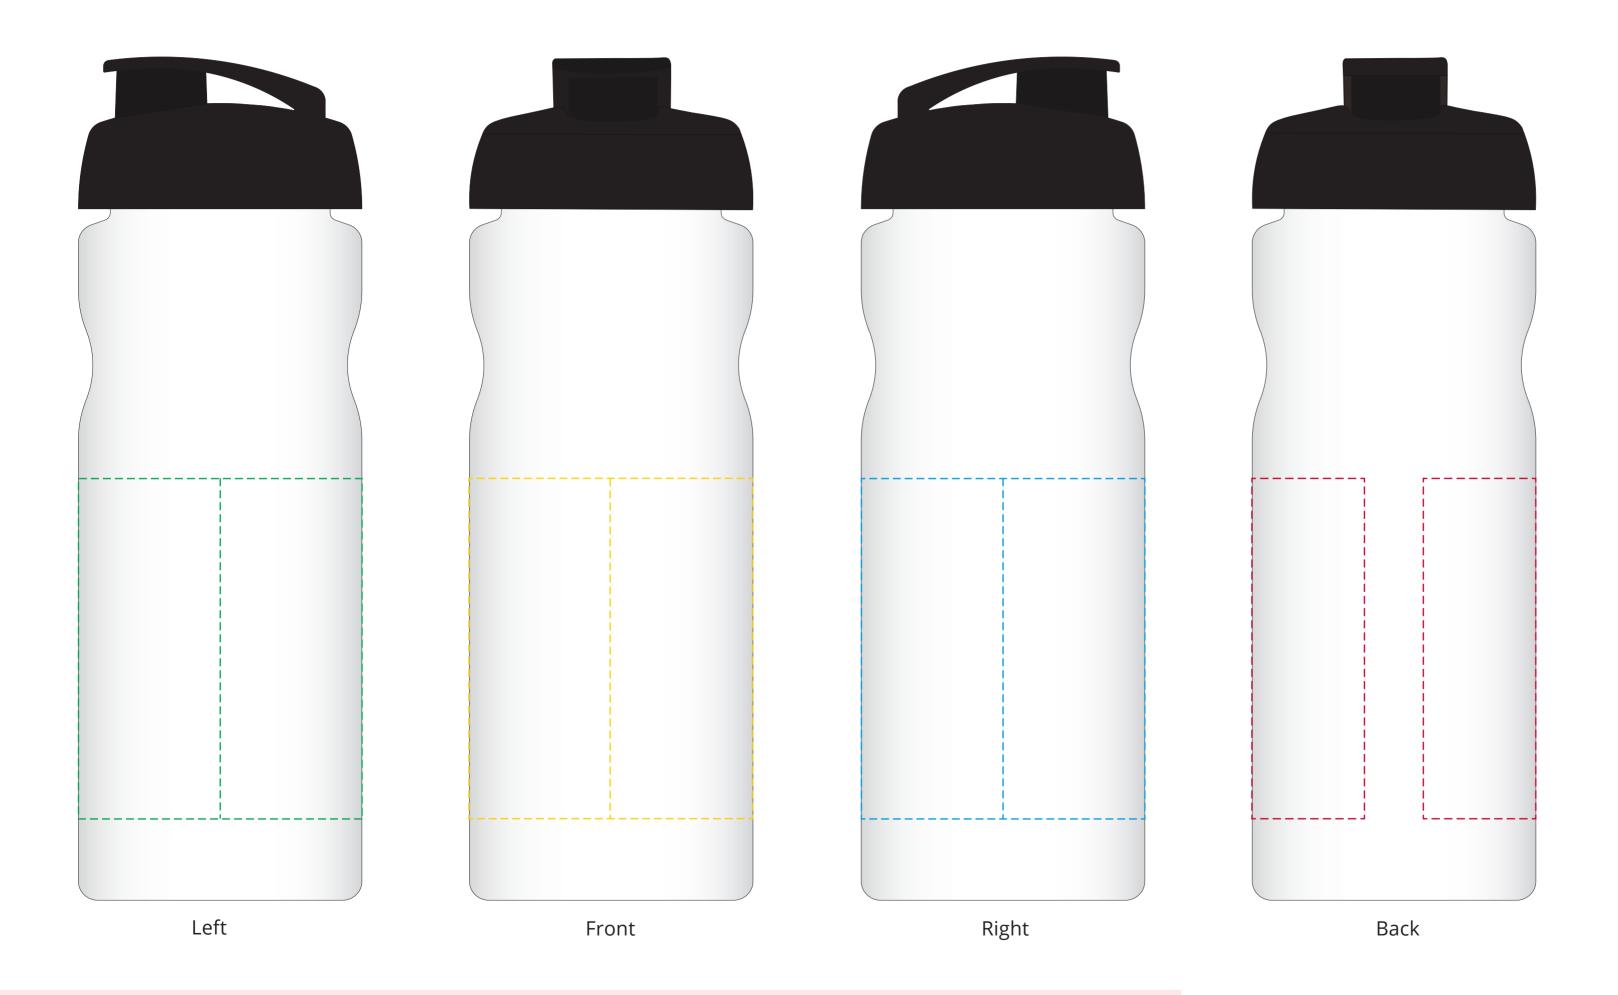

## YOUR VISUAL PROOF (1 of 2)

For Visual Purposes Only. Please see page 2 for actual artwork size.

Order Reference xxxxxx

Date created xx/xx/xx

Created by xx

**Product** 227012

**Bottle Colour** Solid White

**Lid Colour** Black

**Branding** Spot Colour