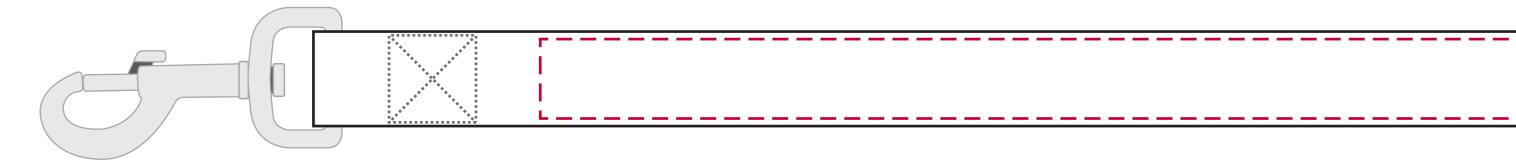

## YOUR VISUAL PROOF

| Order Reference | XXXXXX   |
|-----------------|----------|
| Date created    | xx/xx/xx |
| Created by      | xx       |

| Product  | 227015                   |
|----------|--------------------------|
| Colour   | Pantone: XXXc            |
| Branding | Spot colour (3 col. Max) |