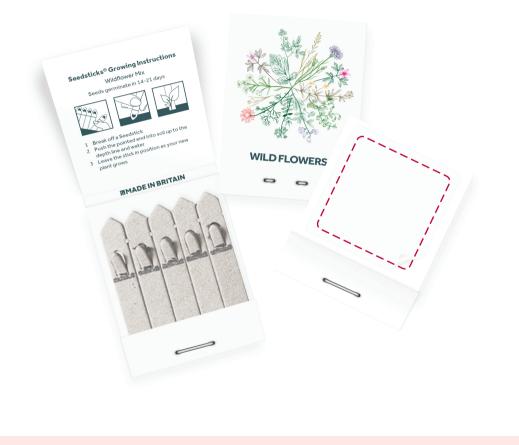

## YOUR VISUAL PROOF (1 of 2)

Order Reference xxxxxx Date created xx/xx/xx Created by xx

| Product  | 227017      |
|----------|-------------|
| Colour   | White       |
| Branding | Full Colour |
|          | (Label)     |

Artwork Advisories

Print area cannot be flood printed with solid blocks of colour.

This template is not to scale and is to be used as a guide for print size & positioning only.

It is the customer's responsibility to ensure that the proof is correct in all areas. Please be sure to double-check spelling, grammar, layout and design before approving artwork. Due to the variation in monitor colours and adjustments, PDF proofs may not provide an accurate colour representation of the final product & printed work. Once artwork is approved, your order will be processed based on the above unless any amendments are made. All orders are subject to our terms and conditions.