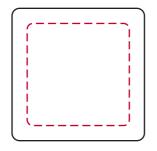

## YOUR VISUAL PROOF (2 of 2)

Order ReferencexxxxxDate createdxx/xx/xxCreated byxx

| Print area | 27 x 27 mm  |
|------------|-------------|
| Logo size  | xx x xx mm  |
| Branding   | Full Colour |