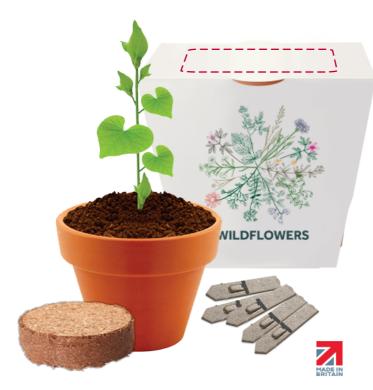

## YOUR VISUAL PROOF (1 of 2)

For Visual Purposes Only Please see page 2 for actual artwork size.

Order Reference xxxxxx Date created xx/xx/xx Created by xx

Product Colour Branding 227018 Terracotta / White Full Colour (Label)