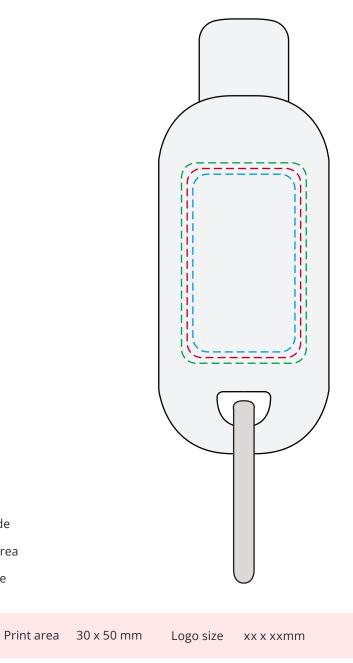

## YOUR VISUAL PROOF

Cutter Guide

Safe Text Area

Bleed Guide

Scale 100%

Order ReferencexxxxxDate createdxx/xx/xxCreated byxx

| Product  | 227034      |
|----------|-------------|
| Colour   | White       |
| Branding | Full colour |