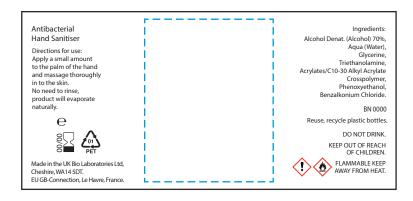

## YOUR VISUAL PROOF (2 of 2)

Order Reference xxxxxx Date created xx/xx/xx Created by xx

| Print area | 34 x 43 mm  |
|------------|-------------|
| Logo size  | xx x xxmm   |
| Branding   | Full Colour |

– – – Safe Text Area

Visual scale 100%.