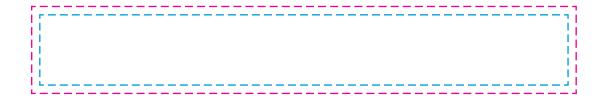

## YOUR VISUAL PROOF (2 of 2)

Order ReferencexxxxxDate createdxx/xx/xxCreated byxx

| Print area | 144 x 23 mm |
|------------|-------------|
| Logo size  | xx x xxmm   |
| Branding   | Full Colour |

--- Safe text area

--- Print area

Visual scale 100%.