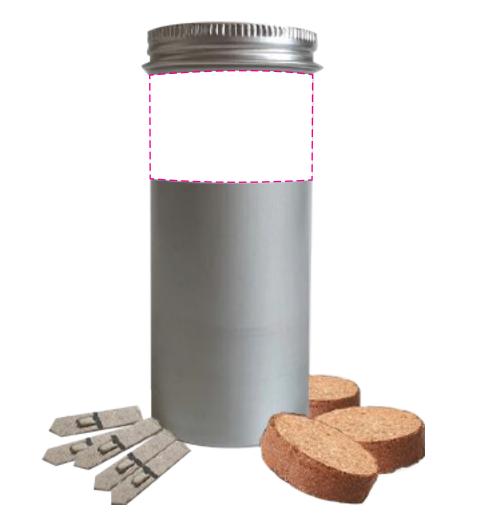

## YOUR VISUAL PROOF (1 of 2)

For Visual Purposes Only. Please see page 2 for actual artwork size.

Order ReferencexxxxxDate createdxx/xx/xxCreated byxx

| Product  | 227043      |
|----------|-------------|
| Colour   | Silver      |
| Branding | Full Colour |